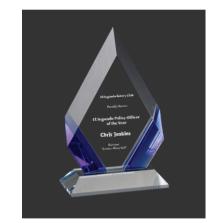

# D E C O R A T I N G T E M P L A T E

Product Name: CAMBRIDGE DIAMOND CRYSTAL AWARD

Product Model: P-96529

Product Size: 6.00" x 9.00" x 2.00"

**Scale 100%** 

2.5" x 3.25" Engraving area

## **Artwork Information:**

All artwork must be in vector format (AI, EPS, PDF is recommended) (send AI in version CS5 or lower) For sand etching, if fonts are under 12 pt font and lines less than 1 pt thickness we cannot guarantee clean etching so please contact us if smaller font or line thickness is needed. Any Logos and Text must be black & white line art only, no colors or grays can be etched.

Please see more art guidelines under Artwork Details tab for each product.