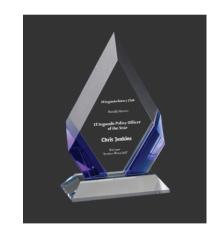

# D E C O R A T I N G T E M P L A T E

Product Name: CAMBRIDGE DIAMOND CRYSTAL AWARD

Product Model: P-96527

Product Size: 5.00" x 7.00" x 2.00"

**Scale 100%** 

1.75" x 2.75" Engraving area

## **Artwork Information:**

All artwork must be in vector format (AI, EPS, PDF is recommended) (send AI in version CS5 or lower) For sand etching, if fonts are under 12 pt font and lines less than 1 pt thickness we cannot guarantee clean etching so please contact us if smaller font or line thickness is needed. Any Logos and Text must be black & white line art only, no colors or grays can be etched.

Please see more art guidelines under Artwork Details tab for each product.