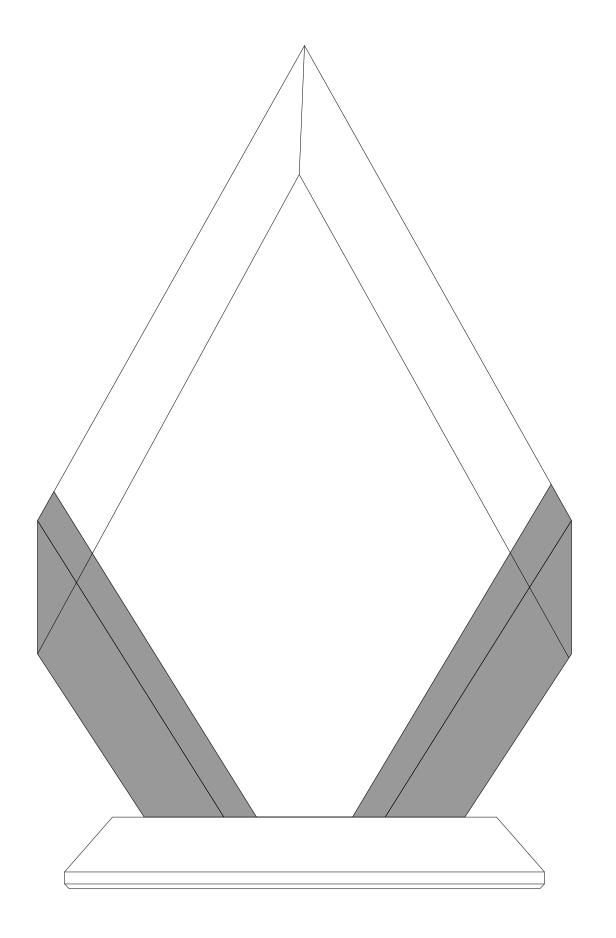

# D E C O R A T I N G T E M P L A T E

Product Name: CAMBRIDGE DIAMOND CRYSTAL AWARD

Product Model: P-96527

Product Size: 5.00" x 7.00" x 2.00"

**Scale 100%** 

1.75" x 2.75" Engraving area