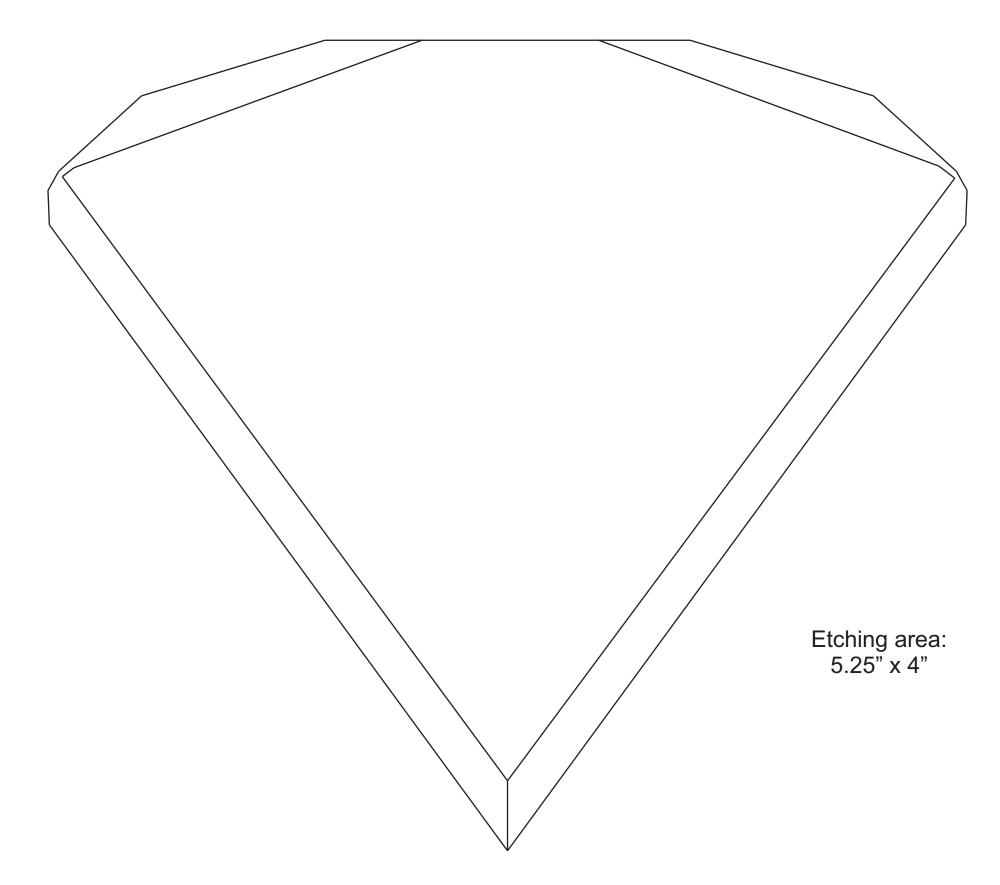

## DECORATING TEMPLATE

Product Name: ACRYLIC RISING DIAMOND AWARD

Product Model: P-19931

Product Size: 9.00" x 10.50" x .75"

**Scale 100%** 