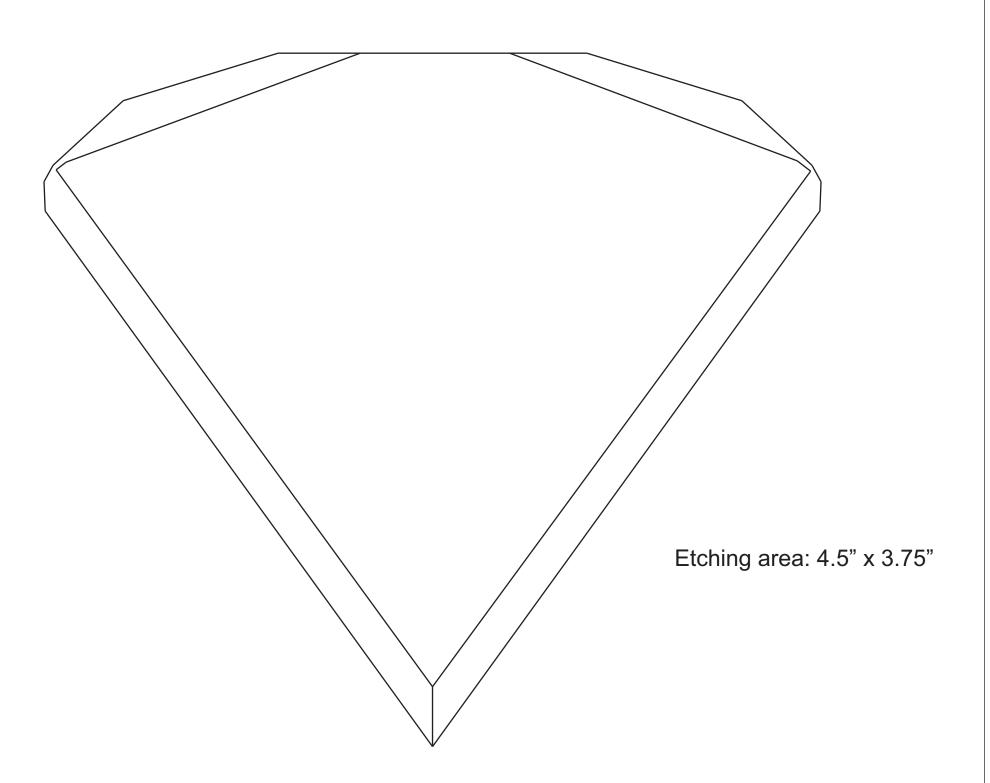

## DECORATING TEMPLATE

Product Name: ACRYLIC RISING DIAMOND AWARD

**Scale 100%** 

Product Model: P-19930

Product Size: 8.00" x 9.50" x .75"

## DECORATING TEMPLATE

Product Name: ACRYLIC RISING DIAMOND AWARD

Product Model: P-19931

Product Size: 9.00" x 10.50" x .75"

**Scale 100%** 