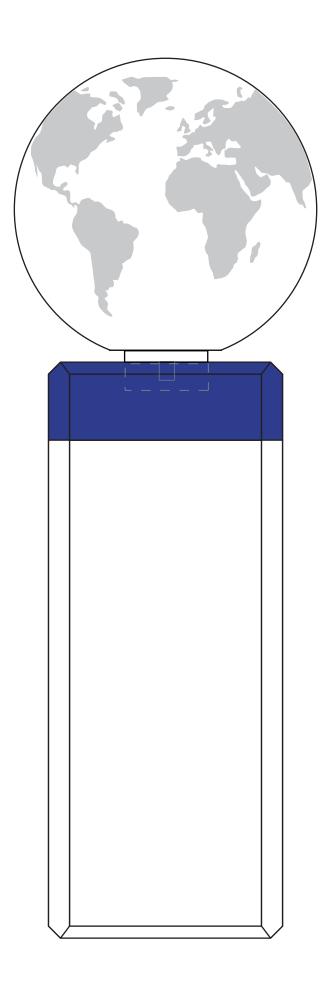

## DECORATING TEMPLATE

Product Name: WORLD HALLMARK CRYSTAL AWARD

Product Model: MPI-CR-A540WS-9 Product Size: 3.00" x 9.25" x 3.00"

**Scale 100%** 

## **Artwork Information:**

All artwork must be in vector format (AI, EPS, PDF is recommended) (send AI in version CS5 or lower) For sand etching, if fonts are under 12 pt font and lines less than 1 pt thickness we cannot guarantee clean etching so please contact us if smaller font or line thickness is needed. Any Logos and Text must be black & white line art only, no colors or grays can be etched.

Please see more art guidelines under Artwork Details tab for each product.