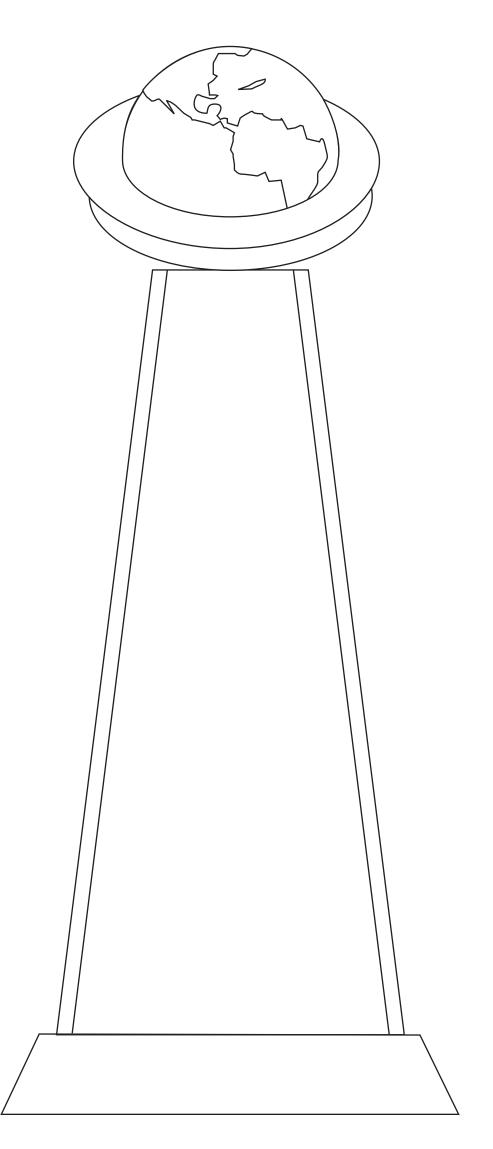

## DECORATING TEMPLATE

Product Name: RINGS OF THE WORLD CRYSTAL AWARD

Product Model: MPI-CR-A360WS-11 Product Size: 4.75" x 11.00" x 2.50"

**Scale 100%** 