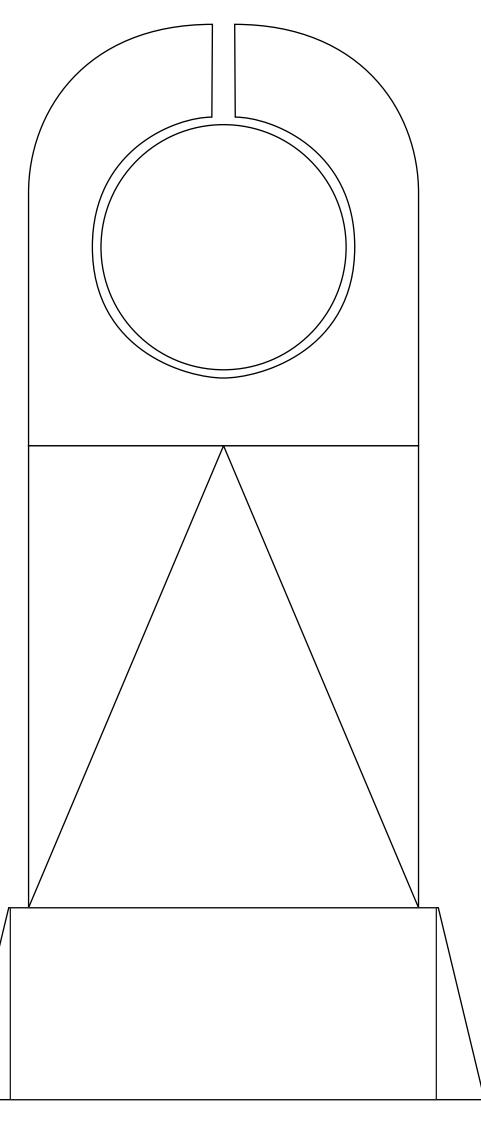

## DECORATING TEMPLATE

Product Name: WORLD OF ICE CRYSTAL AWARD

Product Model: MPI-CR-A260WS-11 Product Size: 5.25" x 11.25" x 2.75"

**Scale 100%** 