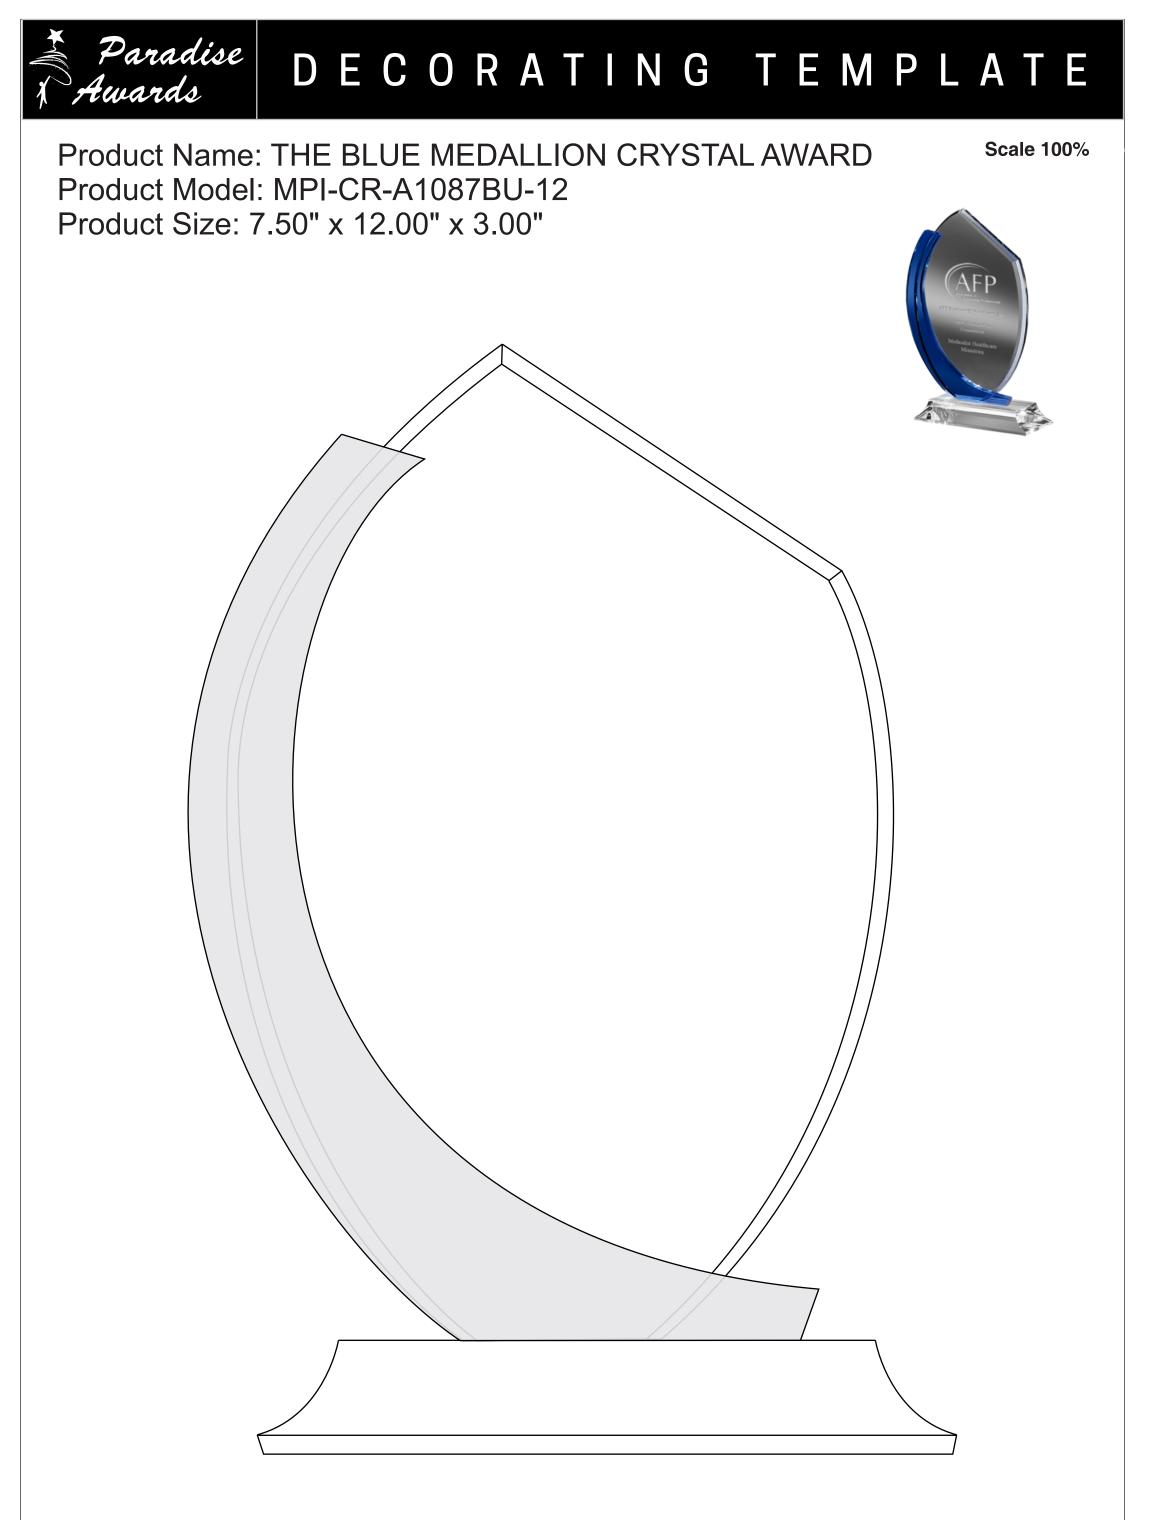

## Artwork Information:

All artwork must be in vector format (AI, EPS, PDF is recommended) (send AI in version CS5 or lower) For sand etching, if fonts are under 12 pt font and lines less than 1 pt thickness we cannot guarantee clean etching so please contact us if smaller font or line thickness is needed. Any Logos and Text must be black & white line art only, no colors or grays can be etched.

Please see more art guidelines under Artwork Details tab for each product.