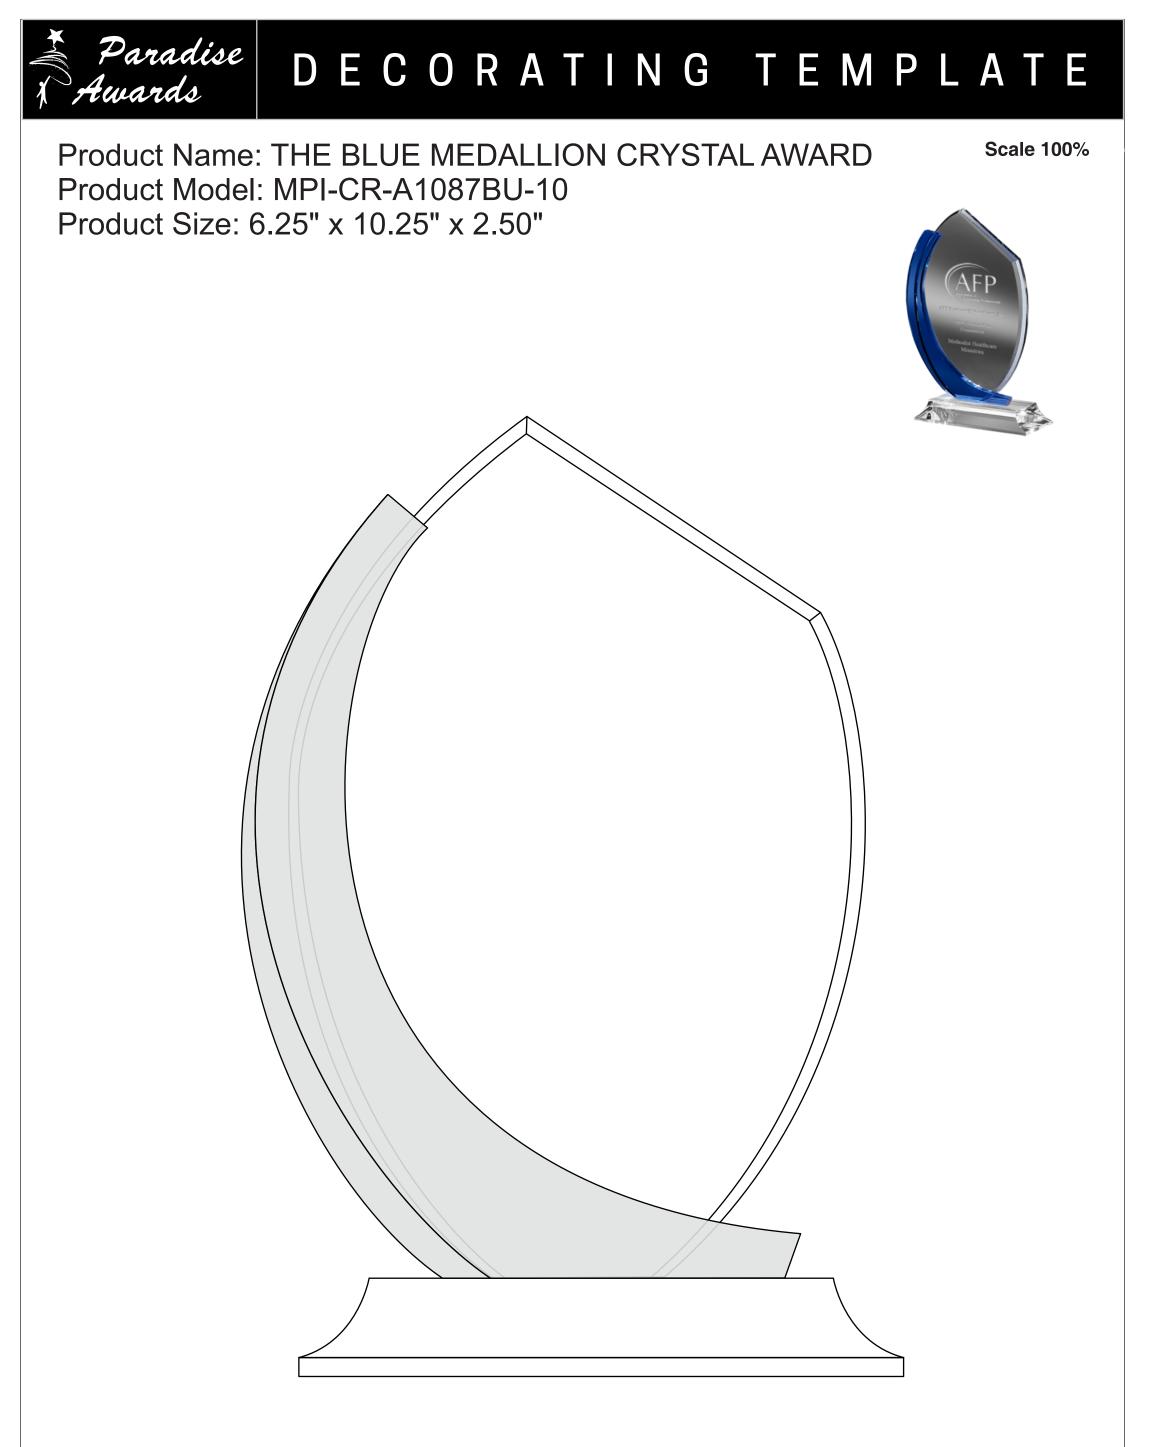

## Artwork Information:

All artwork must be in vector format (AI, EPS, PDF is recommended) (send AI in version CS5 or lower) For sand etching, if fonts are under 12 pt font and lines less than 1 pt thickness we cannot guarantee clean etching so please contact us if smaller font or line thickness is needed. Any Logos and Text must be black & white line art only, no colors or grays can be etched.

Please see more art guidelines under Artwork Details tab for each product.