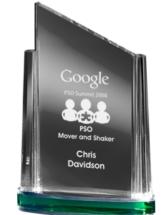

## DECORATING TEMPLATE

Product Name: RISING EDGE CRYSTAL AWARD

Product Model: MPI-CR-A1084GR-8 Product Size: 5.50" x 8.00" x 1.75"

**Scale 100%** 