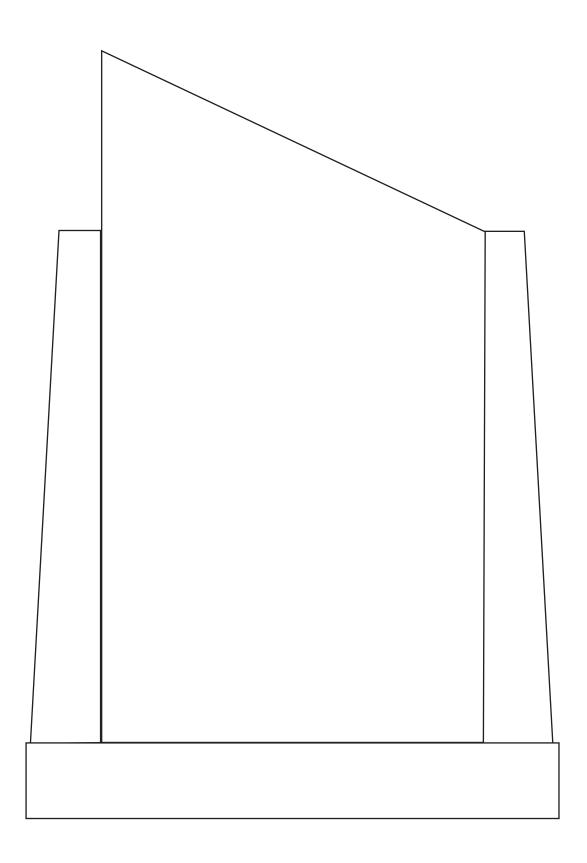

## DECORATING TEMPLATE

Product Name: RISING EDGE CRYSTAL AWARD

Product Model: MPI-CR-A1084GR-8 Product Size: 5.50" x 8.00" x 1.75"

**Scale 100%** 