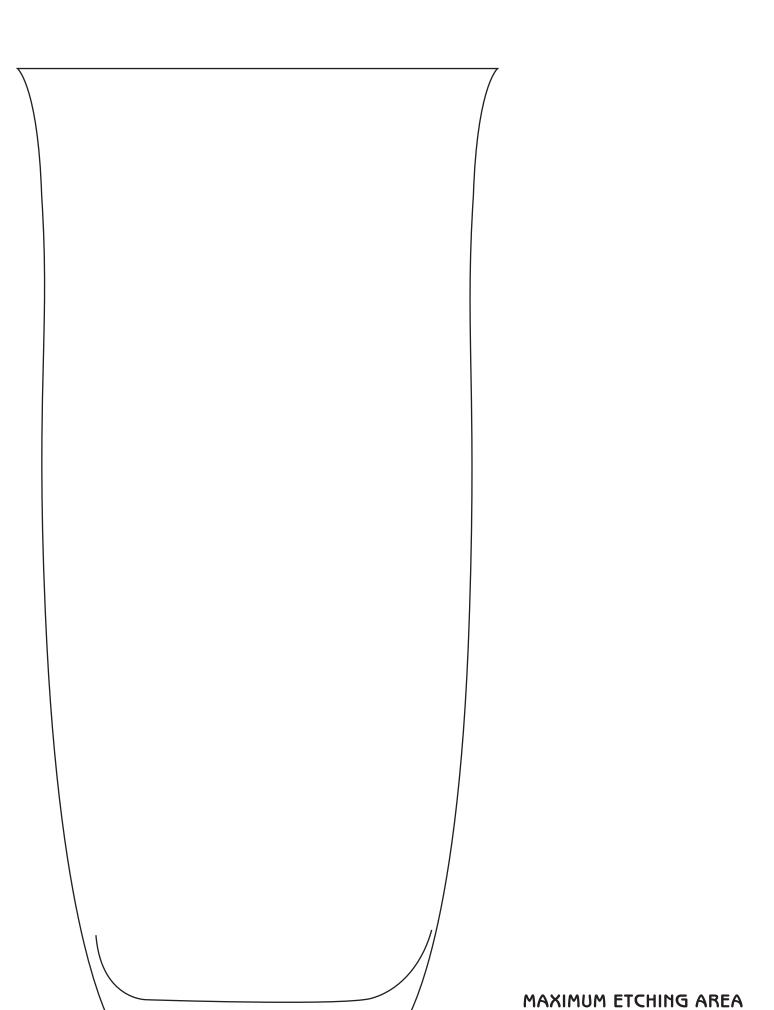

## DECORATING TEMPLATE

**Scale 100%** 

**3.25 WIDE X 2 HIGH** 

Product Name: ADRIANNA CRYSTAL VASE

Product Model: JC-925

Product Size: 5.00" x 10.00"