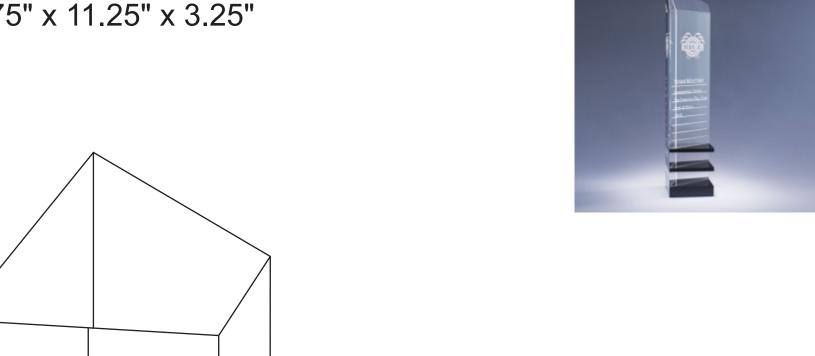

# DECORATING TEMPLATE

Product Name: INNOVATOR CRYSTAL AWARD

Product Model: JC-7411

Product Size: 4.75" x 11.25" x 3.25"