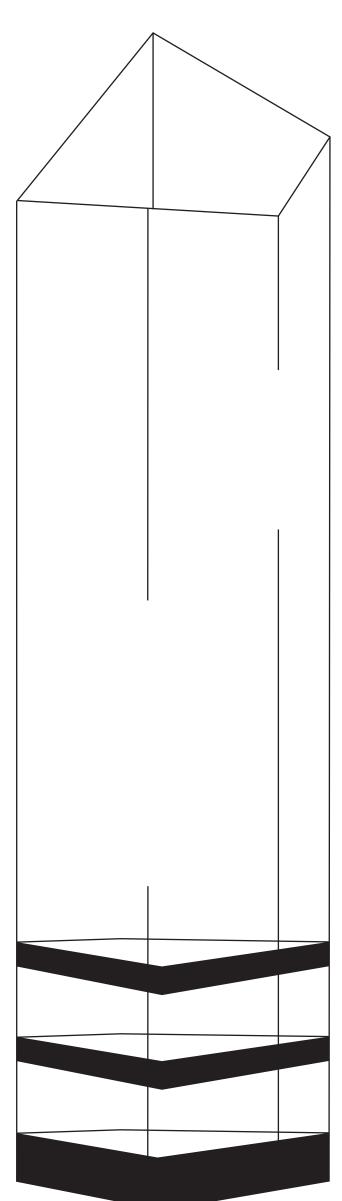

# DECORATING TEMPLATE

Product Name: INNOVATOR CRYSTAL AWARD

Product Model: JC-7413

Product Size: 4.75" x 14.25" x 3.25"

**Scale 100%** 