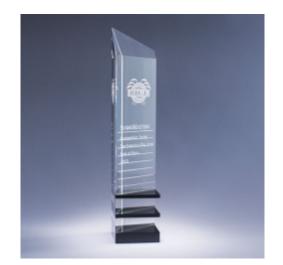

# DECORATING TEMPLATE

Product Name: INNOVATOR CRYSTAL AWARD

Product Model: JC-7413

Product Size: 4.75" x 14.25" x 3.25"

**Scale 100%** 