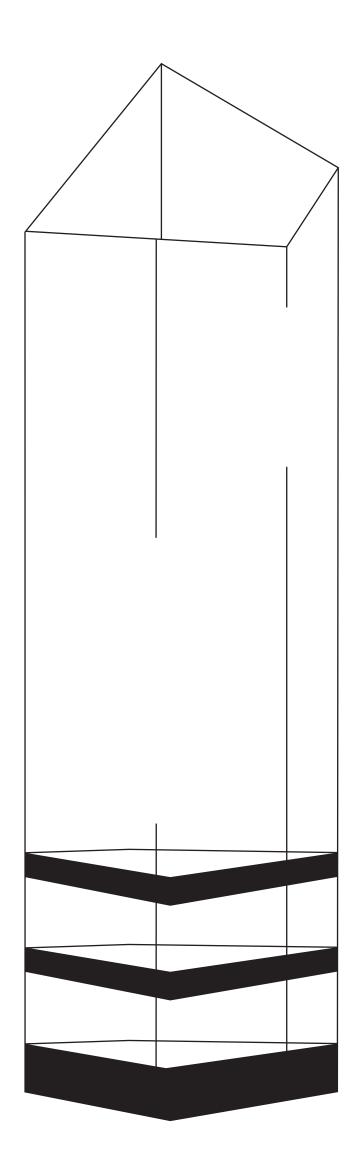

# DECORATING TEMPLATE

Product Name: INNOVATOR CRYSTAL AWARD

Product Model: JC-7412

Product Size: 4.75" x 12.25" x 3.25"

**Scale 100%** 