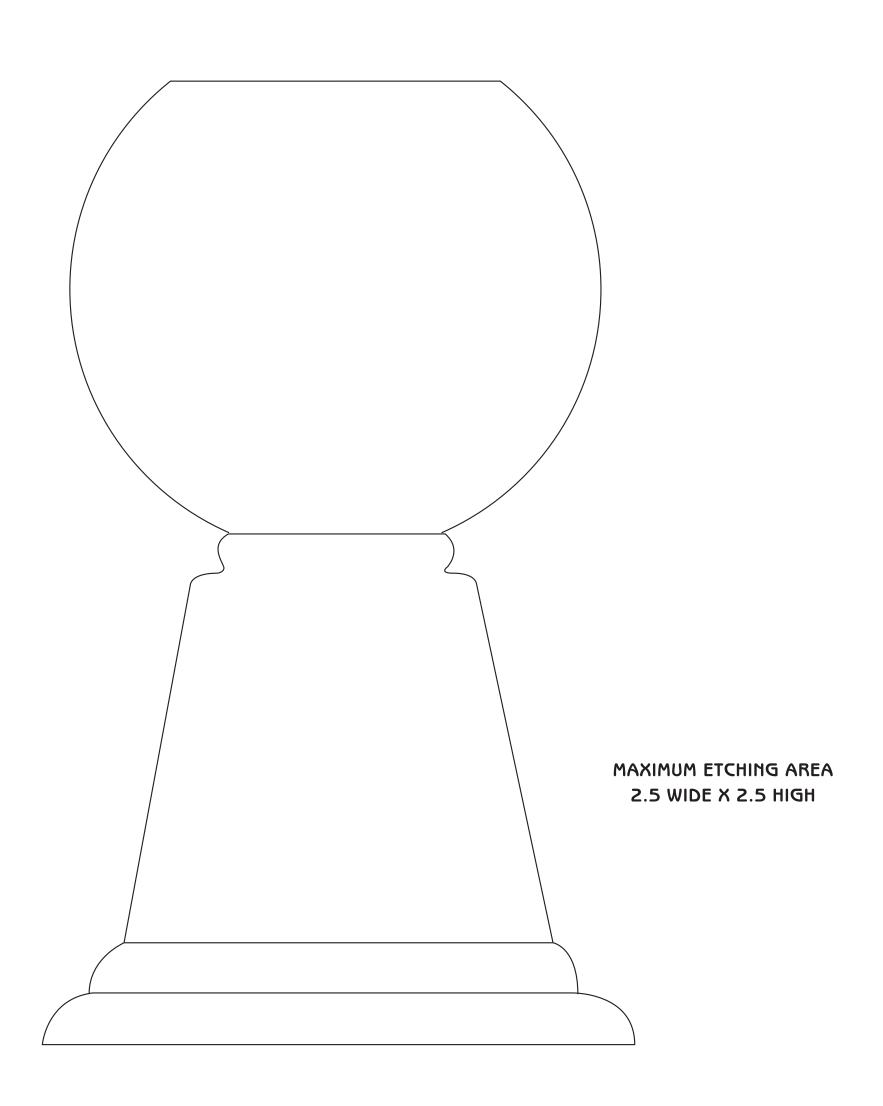

## DECORATING TEMPLATE

Product Name: GRANDE PLANET CRYSTAL AWARD

**Scale 100%** 

Product Model: JC-700 (Small) Product Size: 6.25" x 10.00"