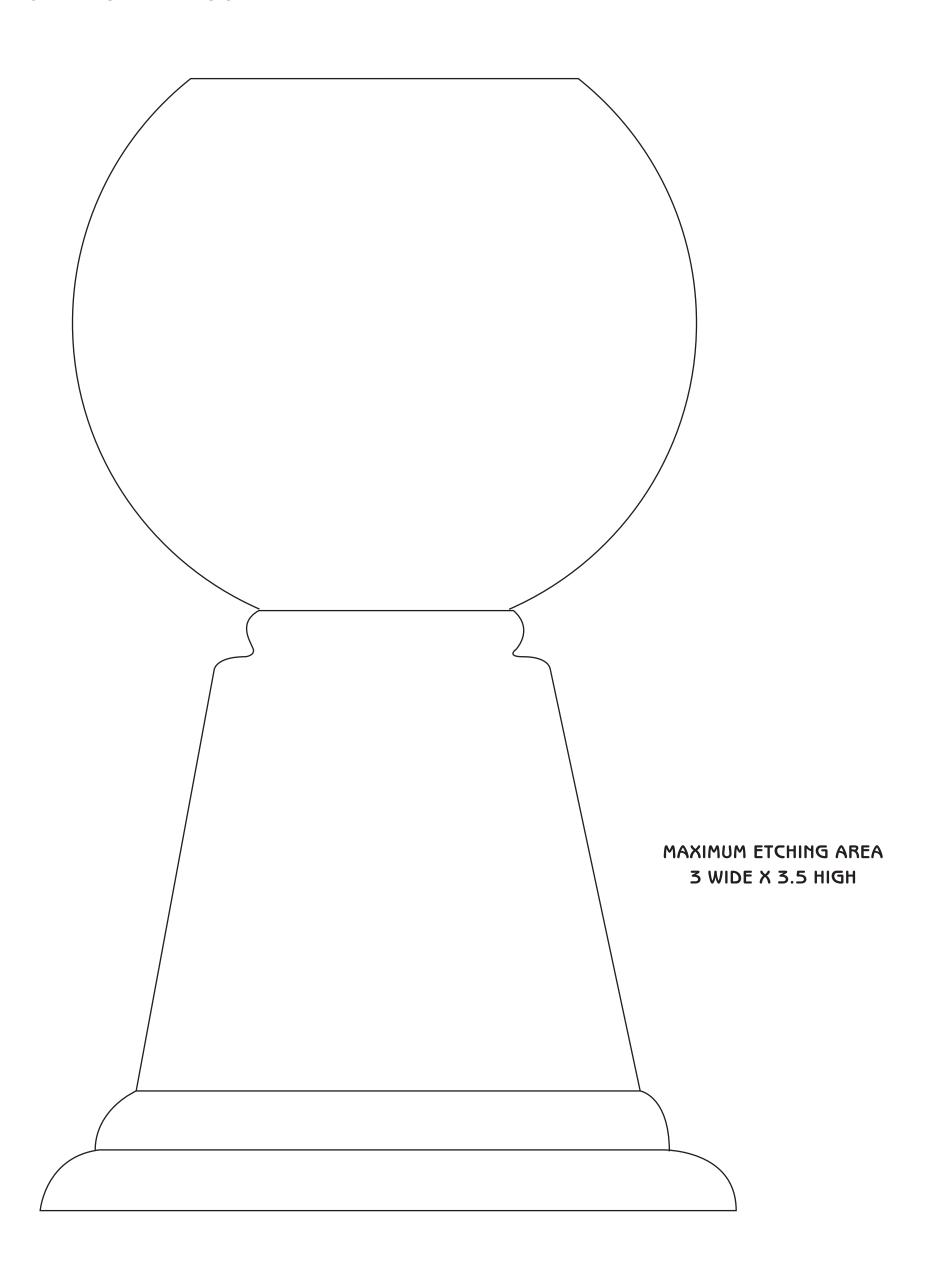

## DECORATING TEMPLATE

Product Name: GRANDE PLANET CRYSTAL AWARD

Scale 100%

Product Model: JC-701 (Large) Product Size: 7.25" x 11.50"