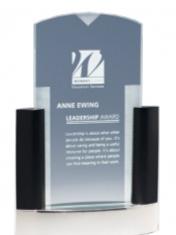

## DECORATING TEMPLATE

Product Name: Neopolitan Glass Award

Product Model: JC-7007

Product Size: 6.00" x 9.25" x 1.50"