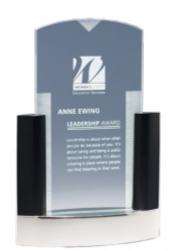

## DECORATING TEMPLATE

Product Name: Neopolitan Glass Award

Product Model: JC-7006

Product Size: 6.00" x 7.75" x 1.50"

**Scale 100%** 