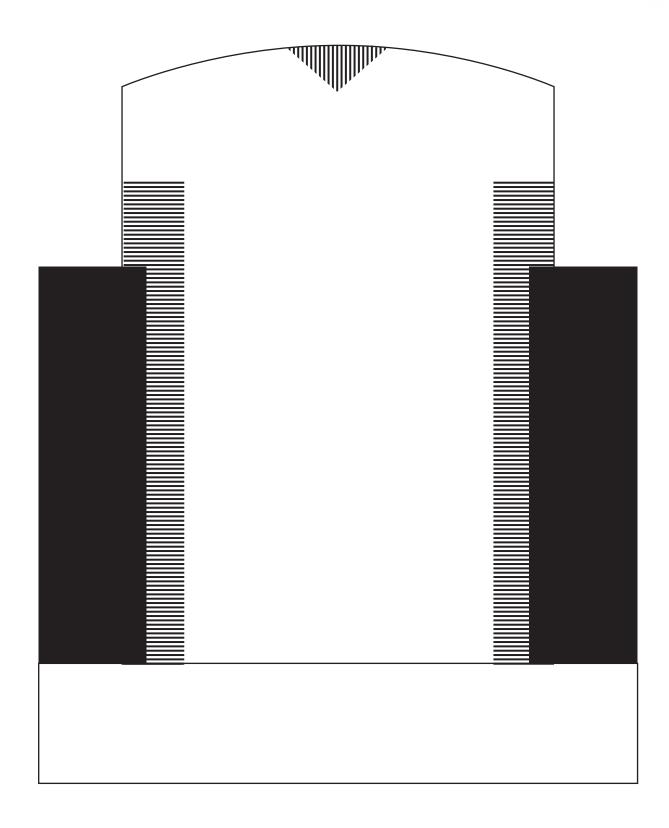

## DECORATING TEMPLATE

Product Name: Neopolitan Glass Award

Product Model: JC-7006

Product Size: 6.00" x 7.75" x 1.50"

**Scale 100%** 

## **Artwork Information:**

All artwork must be in vector format (AI, EPS, PDF is recommended) (send AI in version CS5 or lower) For sand etching, if fonts are under 12 pt font and lines less than 1 pt thickness we cannot guarantee clean etching so please contact us if smaller font or line thickness is needed. Any Logos and Text must be black & white line art only, no colors or grays can be etched.