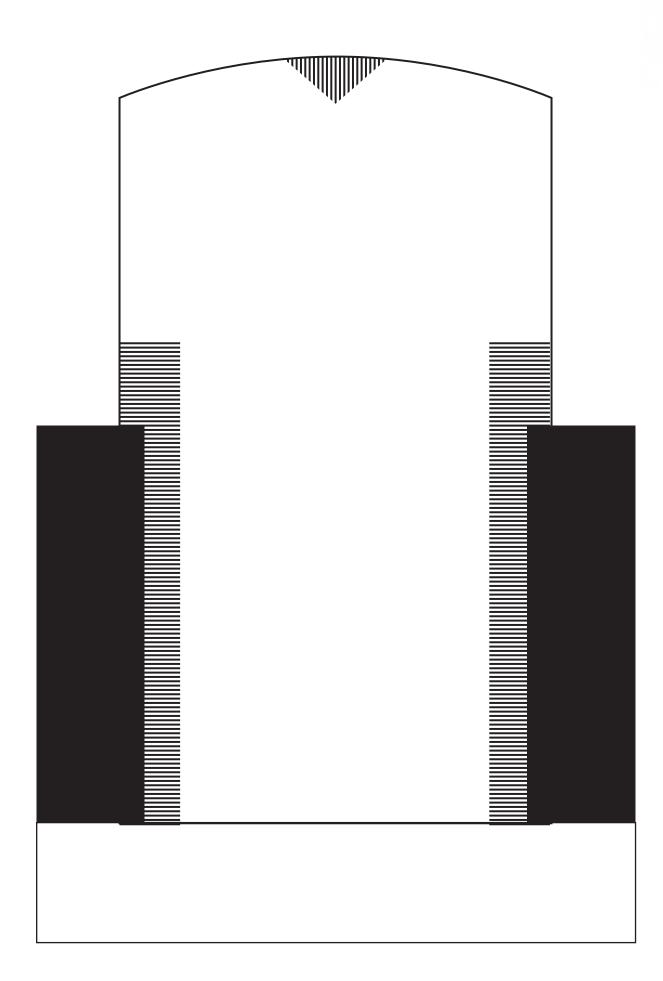

## DECORATING TEMPLATE

Product Name: Neopolitan Glass Award

Product Model: JC-7007

Product Size: 6.00" x 9.25" x 1.50"

## **Artwork Information:**

All artwork must be in vector format (AI, EPS, PDF is recommended) (send AI in version CS5 or lower) For sand etching, if fonts are under 12 pt font and lines less than 1 pt thickness we cannot guarantee clean etching so please contact us if smaller font or line thickness is needed. Any Logos and Text must be black & white line art only, no colors or grays can be etched.