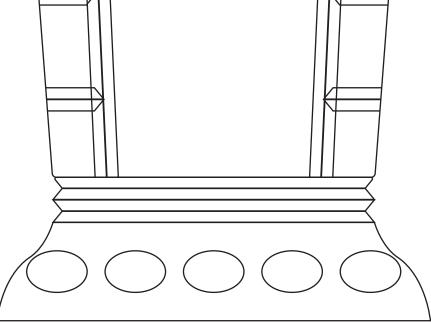

## DECORATING TEMPLATE

Product Name: Empire Crystal World Globe Award Product Model: JC-6431WL Product Size: 4.50" x 12.00" x 4.50"

**Scale 100%** 

Artwork Information:

All artwork must be in vector format (AI, EPS, PDF is recommended) (send AI in version CS5 or lower) For sand etching, if fonts are under 12 pt font and lines less than 1 pt thickness we cannot guarantee clean etching so please contact us if smaller font or line thickness is needed. Any Logos and Text must be black & white line art only, no colors or grays can be etched.

Please see more art guidelines under Artwork Details tab for each product.