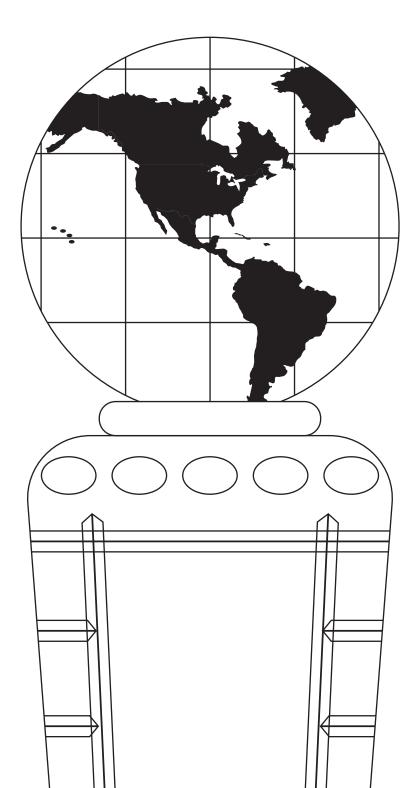

## DECORATING TEMPLATE

Product Name: Empire Crystal World Globe Award Product Model: JC-6431WL Product Size: 4.50" x 12.00" x 4.50"

**Scale 100%** 

Artwork Information:

All artwork must be in vector format (AI, EPS, PDF is recommended) (send AI in version CS5 or lower) For sand etching, if fonts are under 12 pt font and lines less than 1 pt thickness we cannot guarantee clean etching so please contact us if smaller font or line thickness is needed. Any Logos and Text must be black & white line art only, no colors or grays can be etched.

Please see more art guidelines under Artwork Details tab for each product.