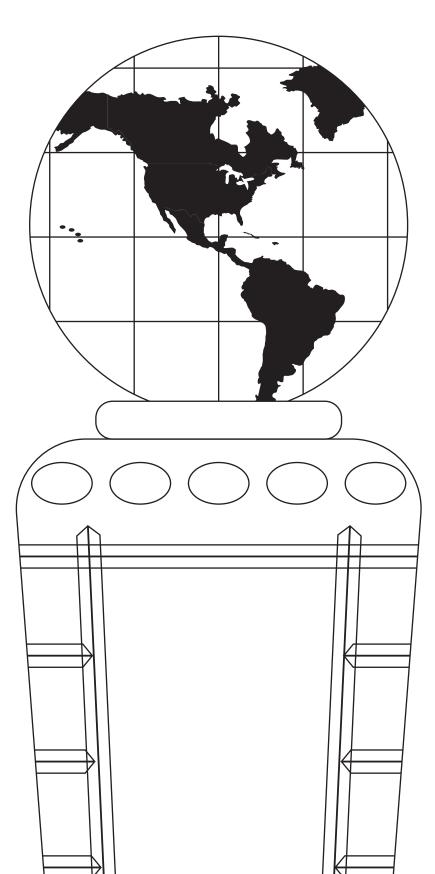

## DECORATING TEMPLATE

Product Name: Empire Crystal World Globe Award Product Model: JC-6432WL Product Size: 4.75" x 13.00" x 4.75"

**Scale 100%** 

Artwork Information:

All artwork must be in vector format (AI, EPS, PDF is recommended) (send AI in version CS5 or lower) For sand etching, if fonts are under 12 pt font and lines less than 1 pt thickness we cannot guarantee clean etching so please contact us if smaller font or line thickness is needed. Any Logos and Text must be black & white line art only, no colors or grays can be etched.

Please see more art guidelines under Artwork Details tab for each product.