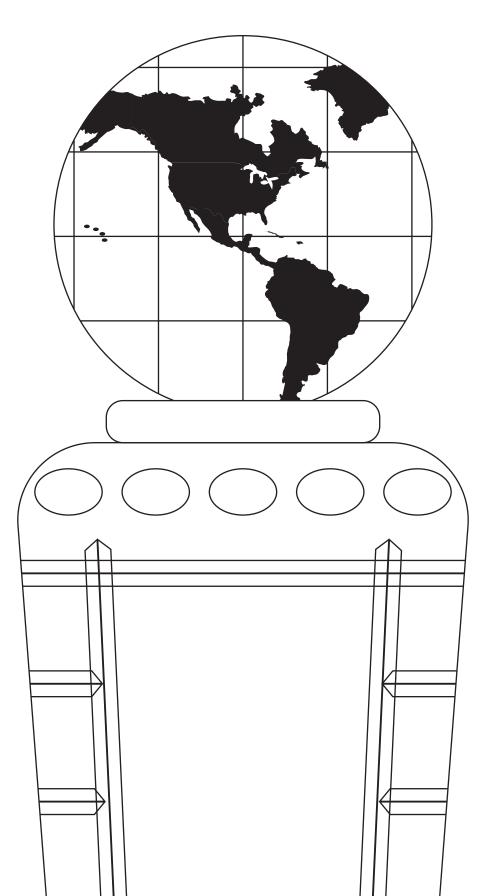

## DECORATING TEMPLATE

Product Name: Empire Crystal World Globe Award Product Model: JC-6432WL Product Size: 4.75" x 13.00" x 4.75"

**Scale 100%** 

Artwork Information:

All artwork must be in vector format (AI, EPS, PDF is recommended) (send AI in version CS5 or lower) For sand etching, if fonts are under 12 pt font and lines less than 1 pt thickness we cannot guarantee clean etching so please contact us if smaller font or line thickness is needed. Any Logos and Text must be black & white line art only, no colors or grays can be etched.

Please see more art guidelines under Artwork Details tab for each product.