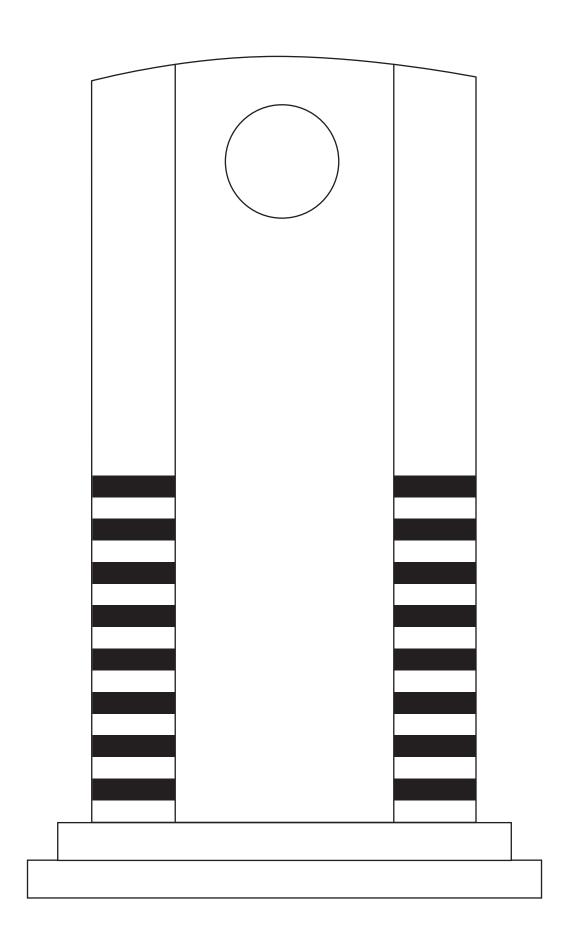

# DECORATING TEMPLATE

Product Name: Mythic Crystal Award

Product Model: JC-6425

Product Size: 5.25" x 8.75" x 3.50"

**Scale 100%** 

#### **Artwork Information:**

All artwork must be in vector format (AI, EPS, PDF is recommended) (send AI in version CS5 or lower) For sand etching, if fonts are under 12 pt font and lines less than 1 pt thickness we cannot guarantee clean etching so please contact us if smaller font or line thickness is needed. Any Logos and Text must be black & white line art only, no colors or grays can be etched.

Please see more art guidelines under Artwork Details tab for each product.