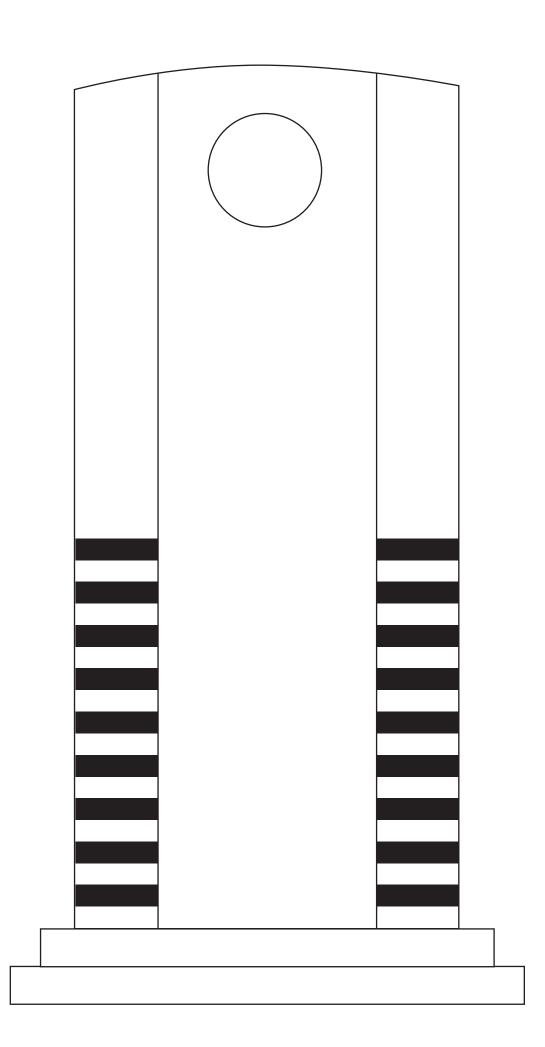

# DECORATING TEMPLATE

Product Name: Mythic Crystal Award

Product Model: JC-6425

Product Size: 5.25" x 8.75" x 3.50"

**Scale 100%** 

#### **Artwork Information:**

All artwork must be in vector format (AI, EPS, PDF is recommended) (send AI in version CS5 or lower) For sand etching, if fonts are under 12 pt font and lines less than 1 pt thickness we cannot guarantee clean etching so please contact us if smaller font or line thickness is needed. Any Logos and Text must be black & white line art only, no colors or grays can be etched.