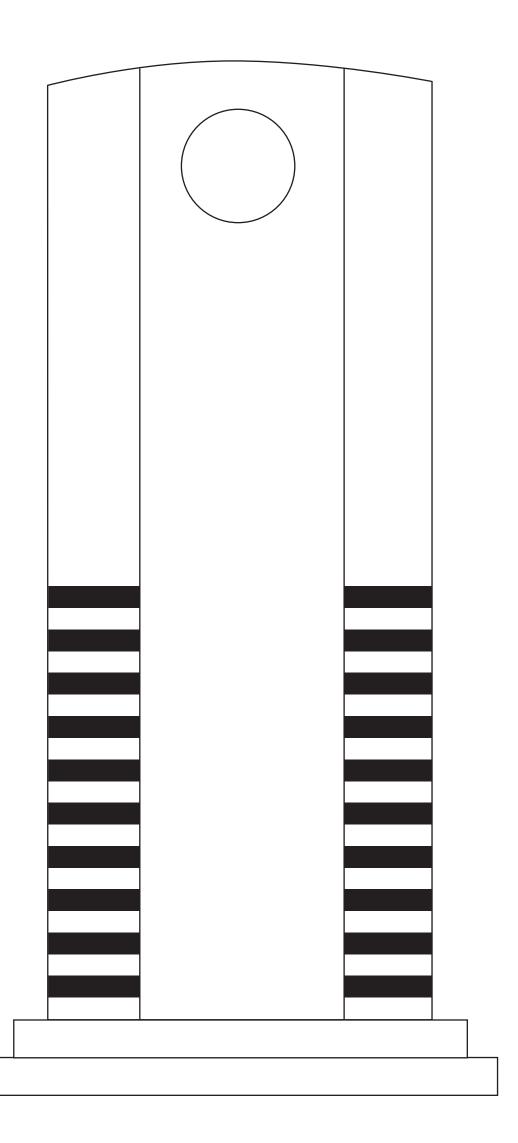

# DECORATING TEMPLATE

Product Name: Mythic Crystal Award

Product Model: JC-6426

Product Size: 5.25" x 9.75" x 3.50"