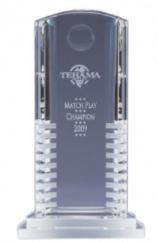

# DECORATING TEMPLATE

Product Name: Mythic Crystal Award

Product Model: JC-6425

Product Size: 5.25" x 8.75" x 3.50"

**Scale 100%** 