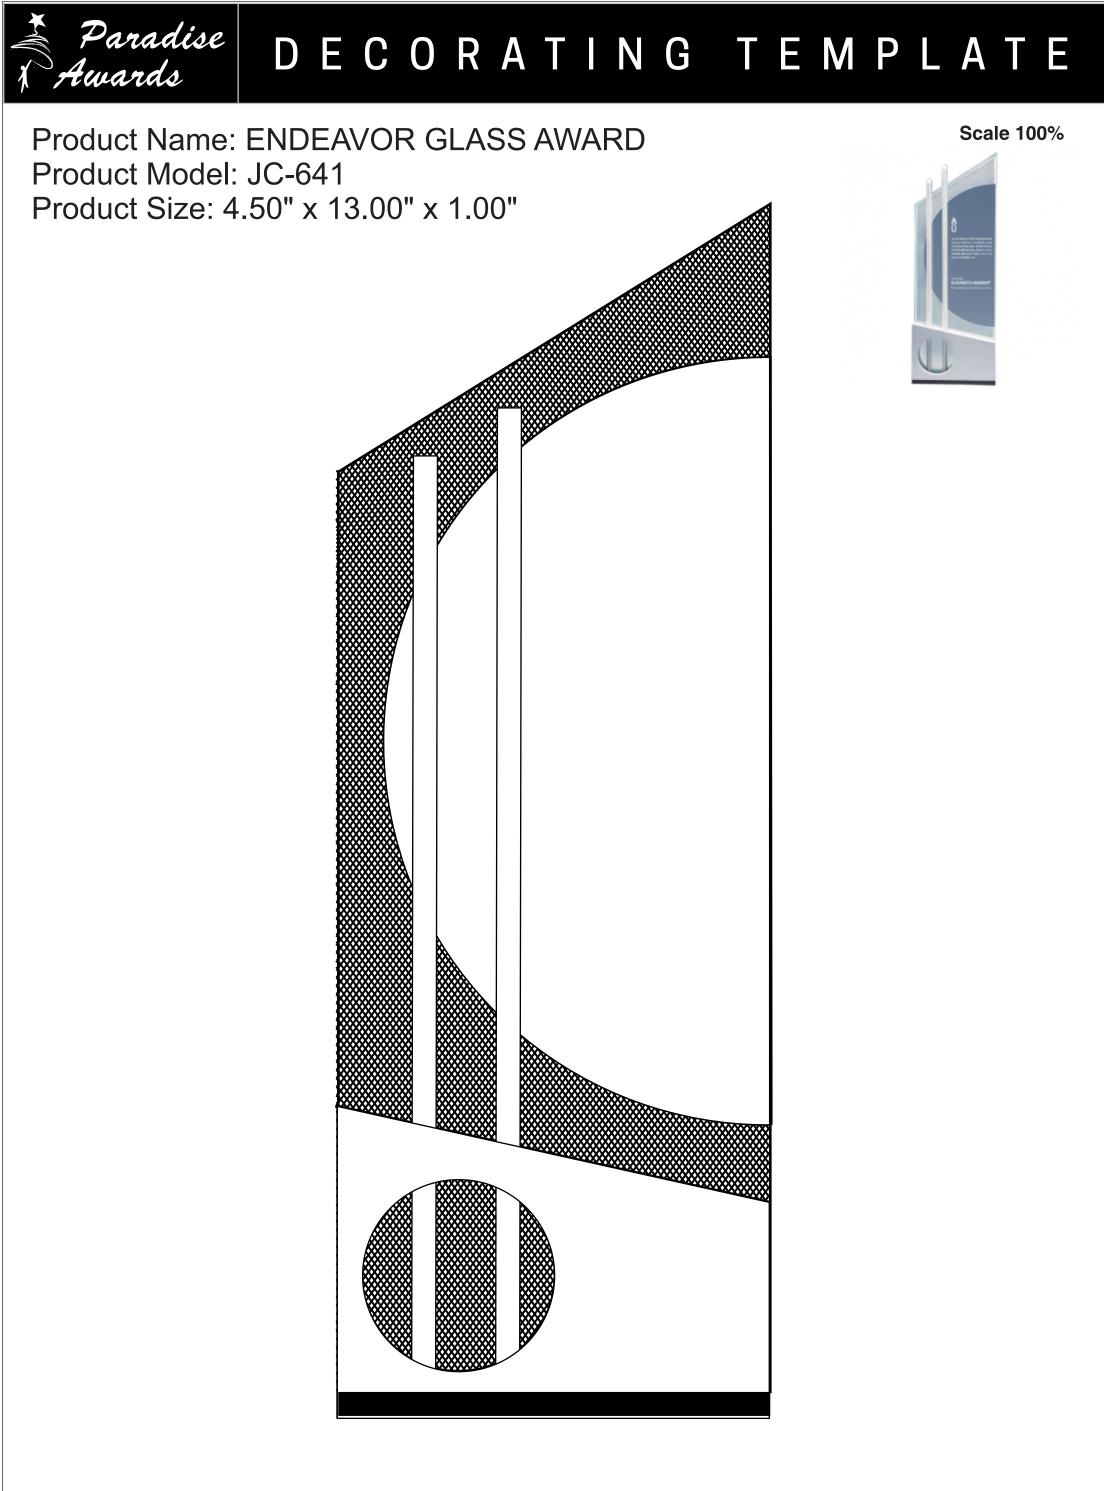

## DECORATING TEMPLATE

Product Name: ENDEAVOR GLASS AWARD Product Model: JC-640 Product Size: 4.50" x 11.50" x 1.00"

**Scale 100%** 