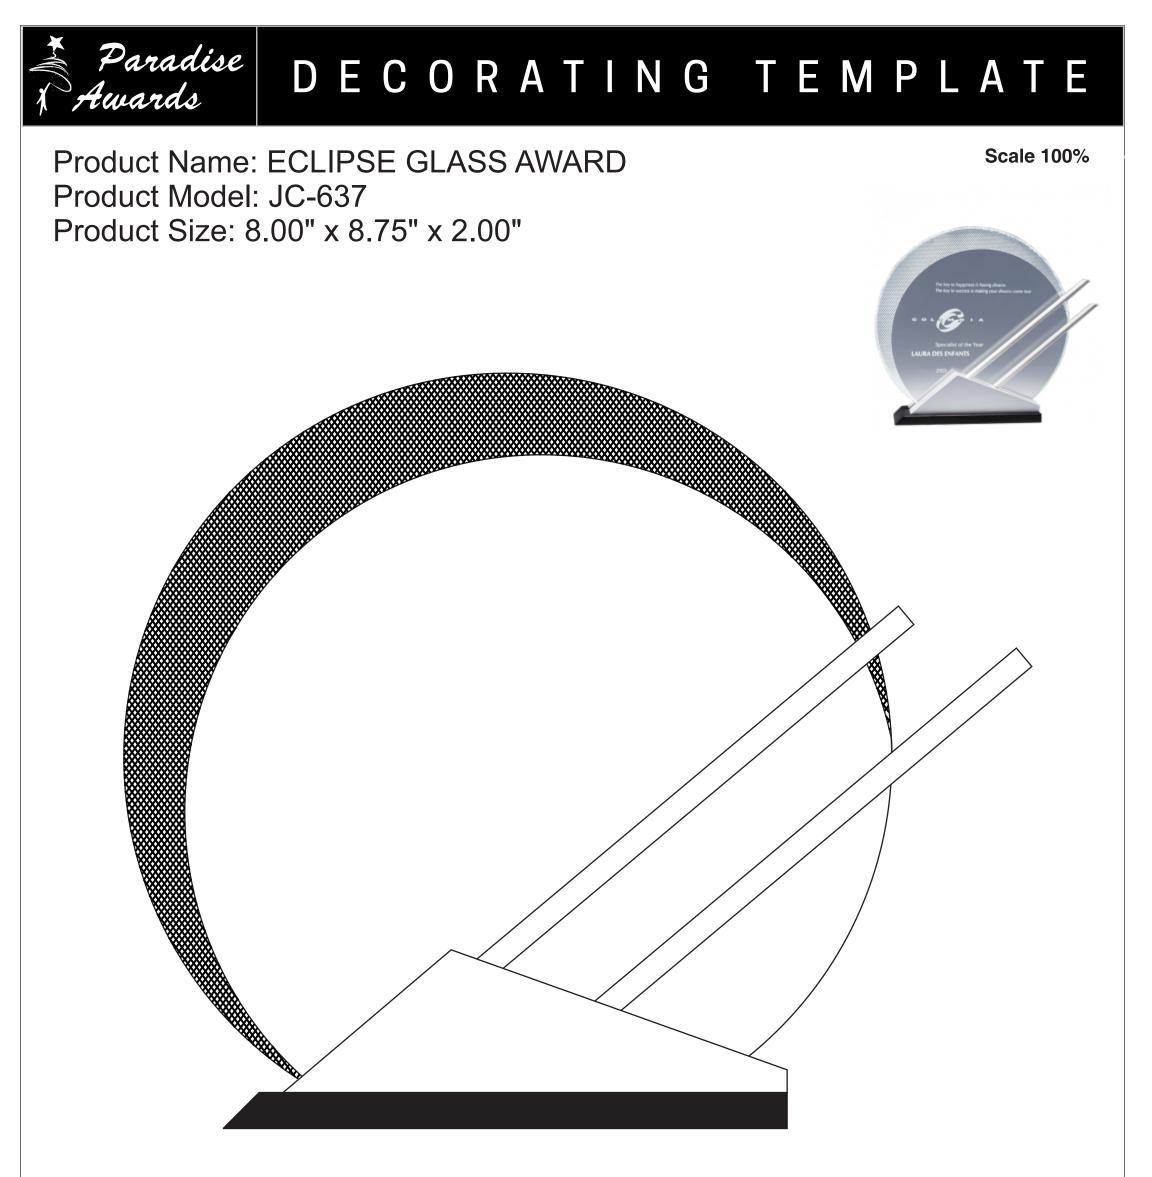

Please see more art guidelines under Artwork Details tab for each product.

Artwork Information:

All artwork must be in vector format (AI, EPS, PDF is recommended) (send AI in version CS5 or lower) For sand etching, if fonts are under 12 pt font and lines less than 1 pt thickness we cannot guarantee clean etching so please contact us if smaller font or line thickness is needed. Any Logos and Text must be black & white line art only, no colors or grays can be etched.

Please see more art guidelines under Artwork Details tab for each product.