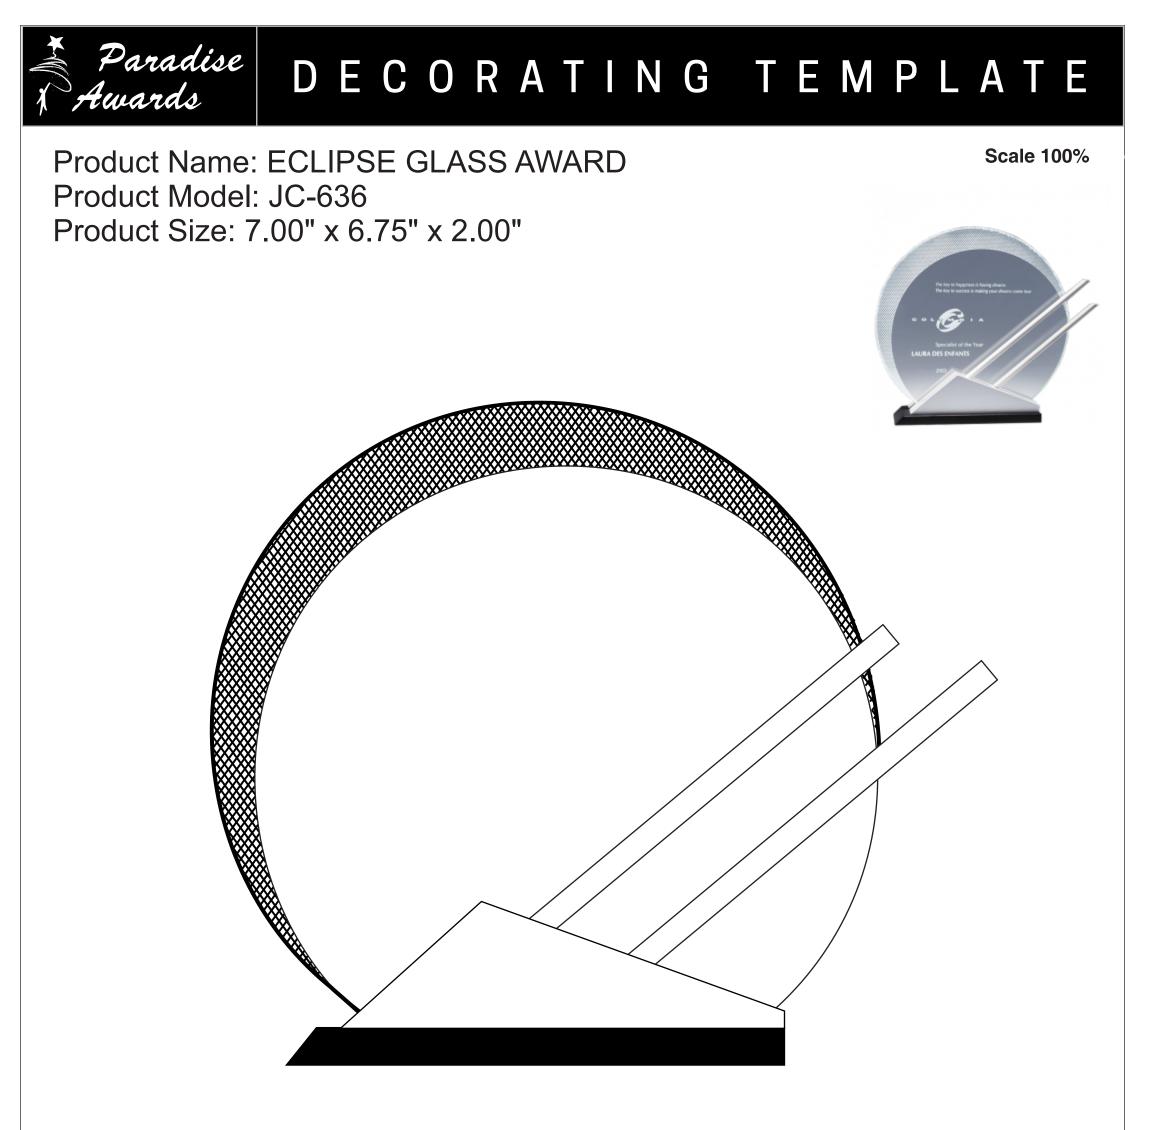

Artwork Information:

All artwork must be in vector format (AI, EPS, PDF is recommended) (send AI in version CS5 or lower) For sand etching, if fonts are under 12 pt font and lines less than 1 pt thickness we cannot guarantee clean etching so please contact us if smaller font or line thickness is needed. Any Logos and Text must be black & white line art only, no colors or grays can be etched.

Please see more art guidelines under Artwork Details tab for each product.

Artwork Information:

All artwork must be in vector format (AI, EPS, PDF is recommended) (send AI in version CS5 or lower) For sand etching, if fonts are under 12 pt font and lines less than 1 pt thickness we cannot guarantee clean etching so please contact us if smaller font or line thickness is needed. Any Logos and Text must be black & white line art only, no colors or grays can be etched.