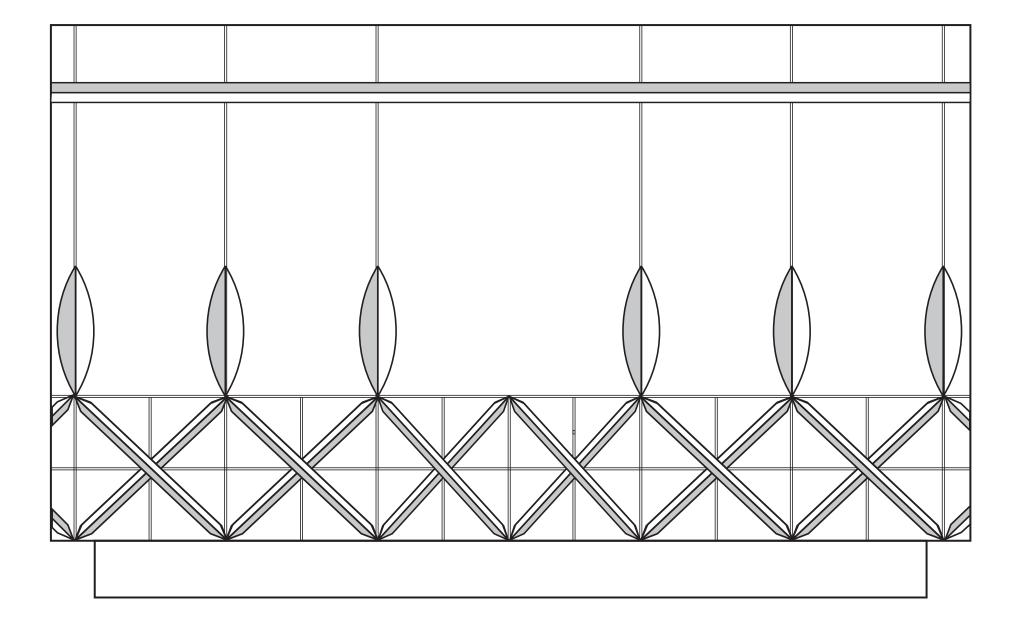

# DECORATING TEMPLATE

Product Name: Concerto Bowl Crystal Award

Product Model: JC-604

Product Size: 8.75" x 5.50" x 8.75"

**Scale 100%** 

#### **Artwork Information:**

All artwork must be in vector format (AI, EPS, PDF is recommended) (send AI in version CS5 or lower) For sand etching, if fonts are under 12 pt font and lines less than 1 pt thickness we cannot guarantee clean etching so please contact us if smaller font or line thickness is needed. Any Logos and Text must be black & white line art only, no colors or grays can be etched.

Please see more art guidelines under Artwork Details tab for each product.