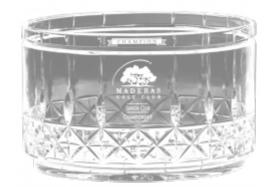

### DECORATING TEMPLATE

Product Name: Concerto Bowl Crystal Award

Product Model: JC-603

Product Size: 8.00" x 5.00" x 8.00"

**Scale 100%** 

#### **Artwork Information:**

All artwork must be in vector format (AI, EPS, PDF is recommended) (send AI in version CS5 or lower) For sand etching, if fonts are under 12 pt font and lines less than 1 pt thickness we cannot guarantee clean etching so please contact us if smaller font or line thickness is needed. Any Logos and Text must be black & white line art only, no colors or grays can be etched.

Please see more art guidelines under Artwork Details tab for each product.