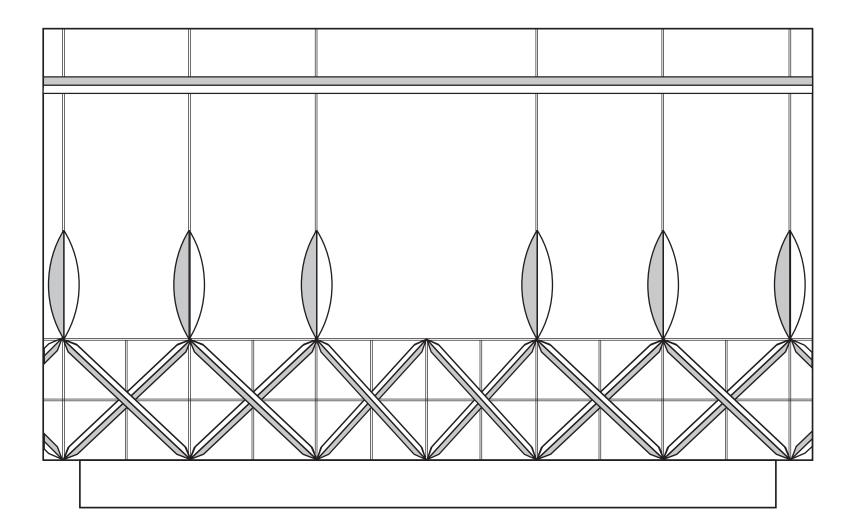

# DECORATING TEMPLATE

Product Name: Concerto Bowl Crystal Award

Product Model: JC-604

Product Size: 8.75" x 5.50" x 8.75"

**Scale 100%** 

#### **Artwork Information:**

All artwork must be in vector format (AI, EPS, PDF is recommended) (send AI in version CS5 or lower) For sand etching, if fonts are under 12 pt font and lines less than 1 pt thickness we cannot guarantee clean etching so please contact us if smaller font or line thickness is needed. Any Logos and Text must be black & white line art only, no colors or grays can be etched.

Please see more art guidelines under Artwork Details tab for each product.