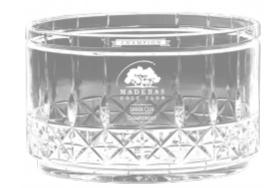

## DECORATING TEMPLATE

Product Name: Concerto Bowl Crystal Award

Product Model: JC-605

Product Size: 9.75" x 6.00" x 9.75"

**Scale 100%** 

#### **Artwork Information:**

All artwork must be in vector format (AI, EPS, PDF is recommended) (send AI in version CS5 or lower) For sand etching, if fonts are under 12 pt font and lines less than 1 pt thickness we cannot guarantee clean etching so please contact us if smaller font or line thickness is needed. Any Logos and Text must be black & white line art only, no colors or grays can be etched.

Please see more art guidelines under Artwork Details tab for each product.