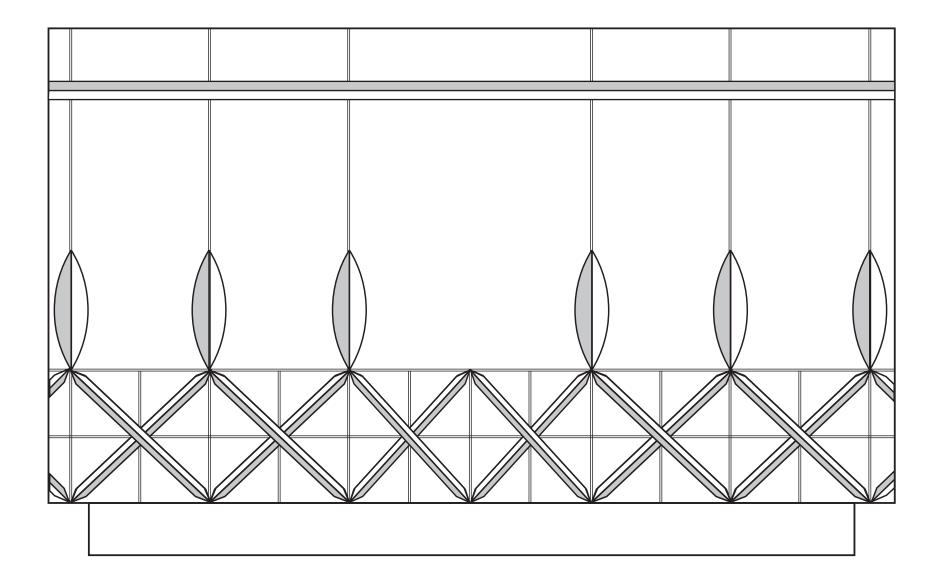

## DECORATING TEMPLATE

Product Name: Concerto Bowl Crystal Award

Product Model: JC-605

Product Size: 9.75" x 6.00" x 9.75"

**Scale 100%** 

#### **Artwork Information:**

All artwork must be in vector format (AI, EPS, PDF is recommended) (send AI in version CS5 or lower) For sand etching, if fonts are under 12 pt font and lines less than 1 pt thickness we cannot guarantee clean etching so please contact us if smaller font or line thickness is needed. Any Logos and Text must be black & white line art only, no colors or grays can be etched.

Please see more art guidelines under Artwork Details tab for each product.