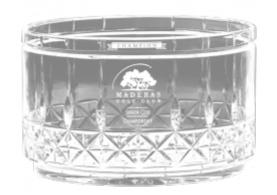

### DECORATING TEMPLATE

Product Name: Concerto Bowl Crystal Award

Product Model: JC-603

Product Size: 8.00" x 5.00" x 8.00"

**Scale 100%** 

#### **Artwork Information:**

All artwork must be in vector format (AI, EPS, PDF is recommended) (send AI in version CS5 or lower) For sand etching, if fonts are under 12 pt font and lines less than 1 pt thickness we cannot guarantee clean etching so please contact us if smaller font or line thickness is needed. Any Logos and Text must be black & white line art only, no colors or grays can be etched.

Please see more art guidelines under Artwork Details tab for each product.