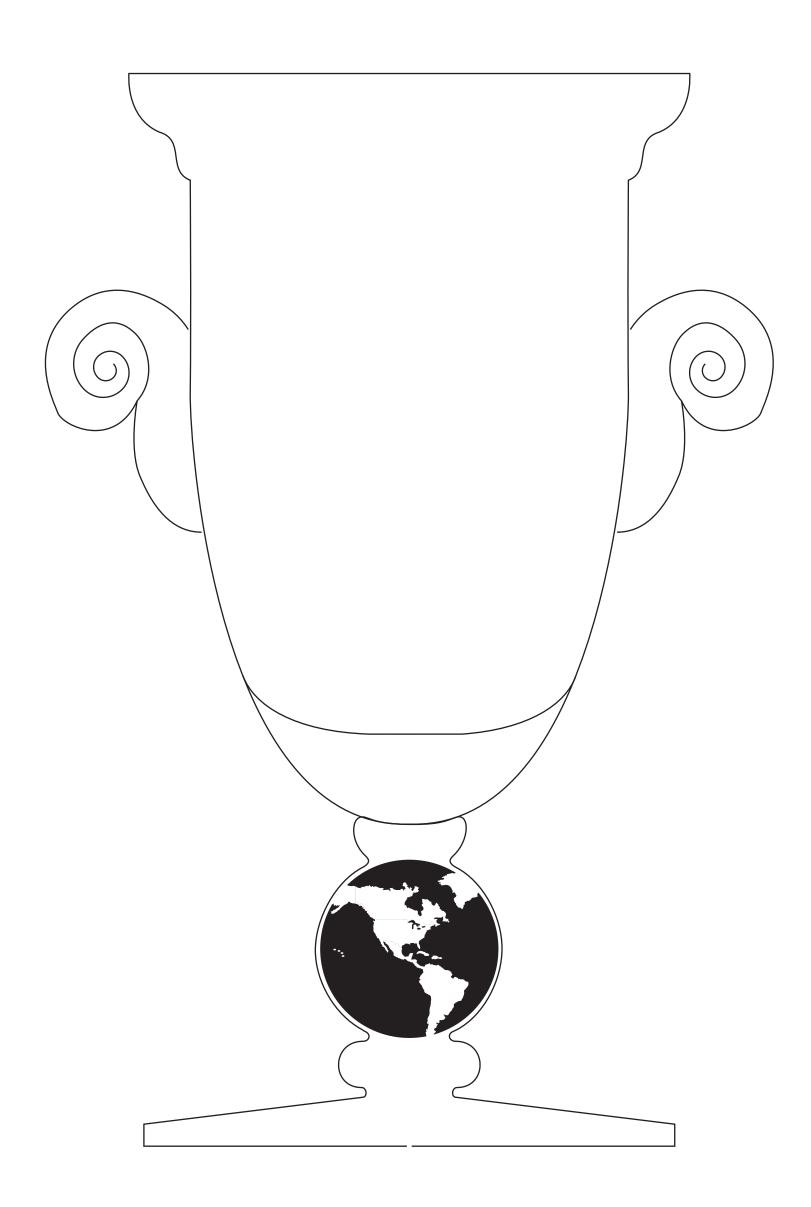

## D E C O R A T I N G T E M P L A T E

Product Name: World Class Cup Globe Award

Product Model: JC-6012WL

Product Size: 5.50" x 11.00" x 5.50"

**Scale 100%** 

## **Artwork Information:**

All artwork must be in vector format (AI, EPS, PDF is recommended) (send AI in version CS5 or lower) For sand etching, if fonts are under 12 pt font and lines less than 1 pt thickness we cannot guarantee clean etching so please contact us if smaller font or line thickness is needed. Any Logos and Text must be black & white line art only, no colors or grays can be etched.

Please see more art guidelines under Artwork Details tab for each product.