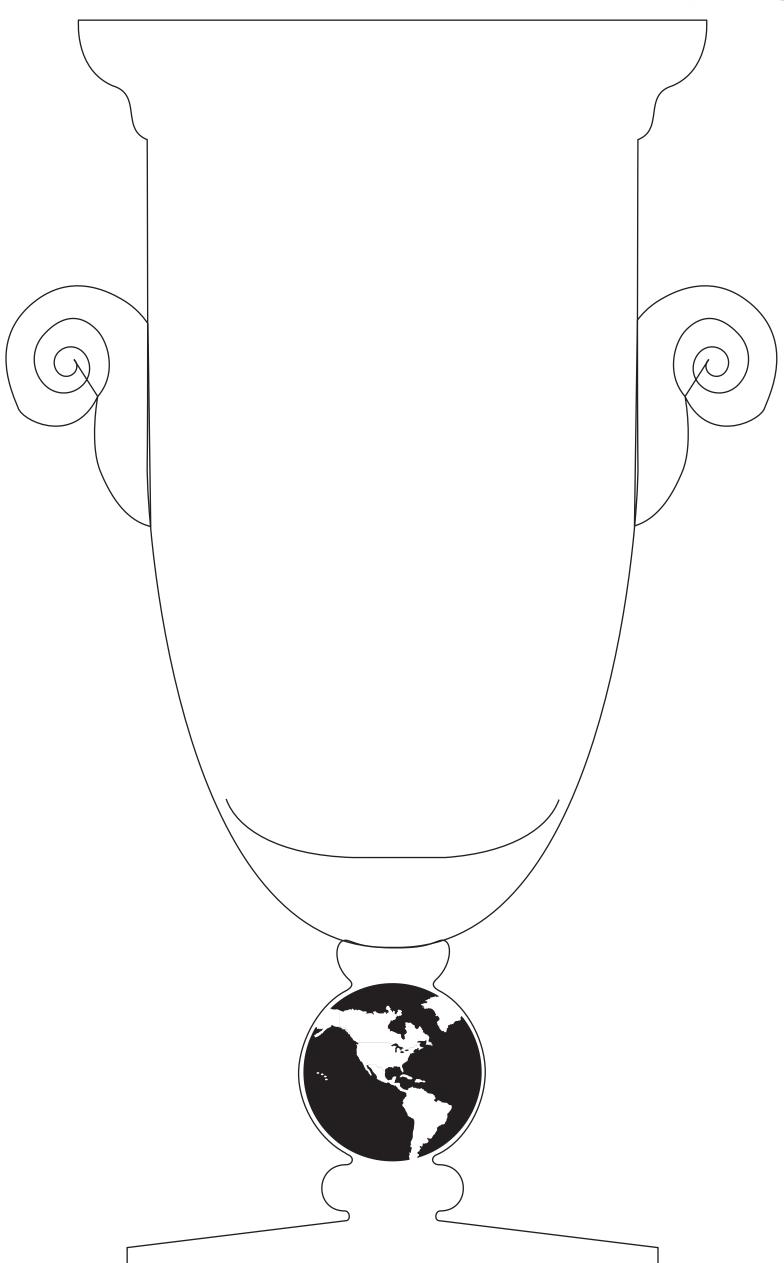

## D E C O R A T I N G T E M P L A T E

Product Name: World Class Cup Globe Award

Product Model: JC-6013WL

Product Size: 8.00" x 13.00" x 8.00"

**Scale 100%** 

## **Artwork Information:**

All artwork must be in vector format (AI, EPS, PDF is recommended) (send AI in version CS5 or lower) For sand etching, if fonts are under 12 pt font and lines less than 1 pt thickness we cannot guarantee clean etching so please contact us if smaller font or line thickness is needed. Any Logos and Text must be black & white line art only, no colors or grays can be etched.

Please see more art guidelines under Artwork Details tab for each product.