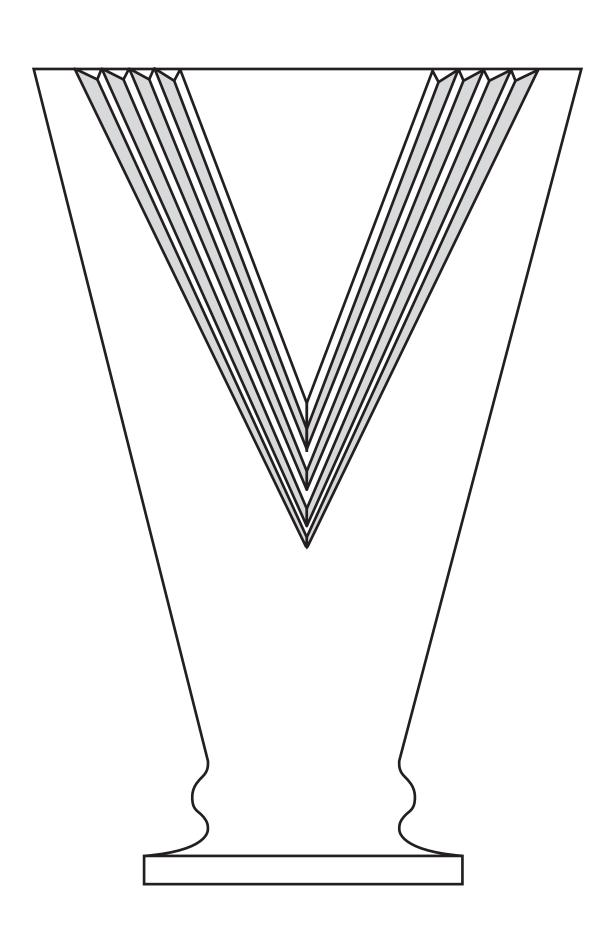

# DECORATING TEMPLATE

Product Name: VICTORY CRYSTAL CUP AWARD

Product Model: JC-534

Product Size: 5.50" x 8.00" x 5.50"

**Scale 100%** 

### **Artwork Information:**

All artwork must be in vector format (AI, EPS, PDF is recommended) (send AI in version CS5 or lower) For sand etching, if fonts are under 12 pt font and lines less than 1 pt thickness we cannot guarantee clean etching so please contact us if smaller font or line thickness is needed. Any Logos and Text must be black & white line art only, no colors or grays can be etched.