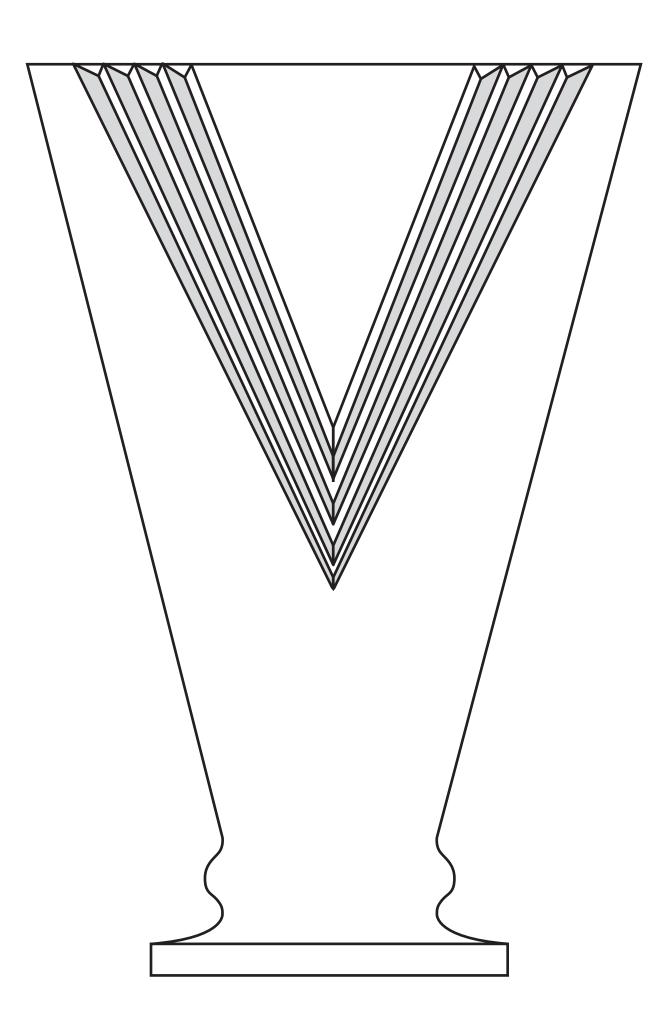

# DECORATING TEMPLATE

Product Name: VICTORY CRYSTAL CUP AWARD

Product Model: JC-534

Product Size: 5.50" x 8.00" x 5.50"

**Scale 100%** 

### **Artwork Information:**

All artwork must be in vector format (AI, EPS, PDF is recommended) (send AI in version CS5 or lower) For sand etching, if fonts are under 12 pt font and lines less than 1 pt thickness we cannot guarantee clean etching so please contact us if smaller font or line thickness is needed. Any Logos and Text must be black & white line art only, no colors or grays can be etched.

Please see more art guidelines under Artwork Details tab for each product.