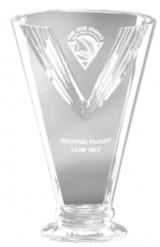

# DECORATING TEMPLATE

Product Name: VICTORY CRYSTAL CUP AWARD

Product Model: JC-535

Product Size: 6.00" x 9.50" x 6.00"

### **Artwork Information:**

All artwork must be in vector format (AI, EPS, PDF is recommended) (send AI in version CS5 or lower) For sand etching, if fonts are under 12 pt font and lines less than 1 pt thickness we cannot guarantee clean etching so please contact us if smaller font or line thickness is needed. Any Logos and Text must be black & white line art only, no colors or grays can be etched.