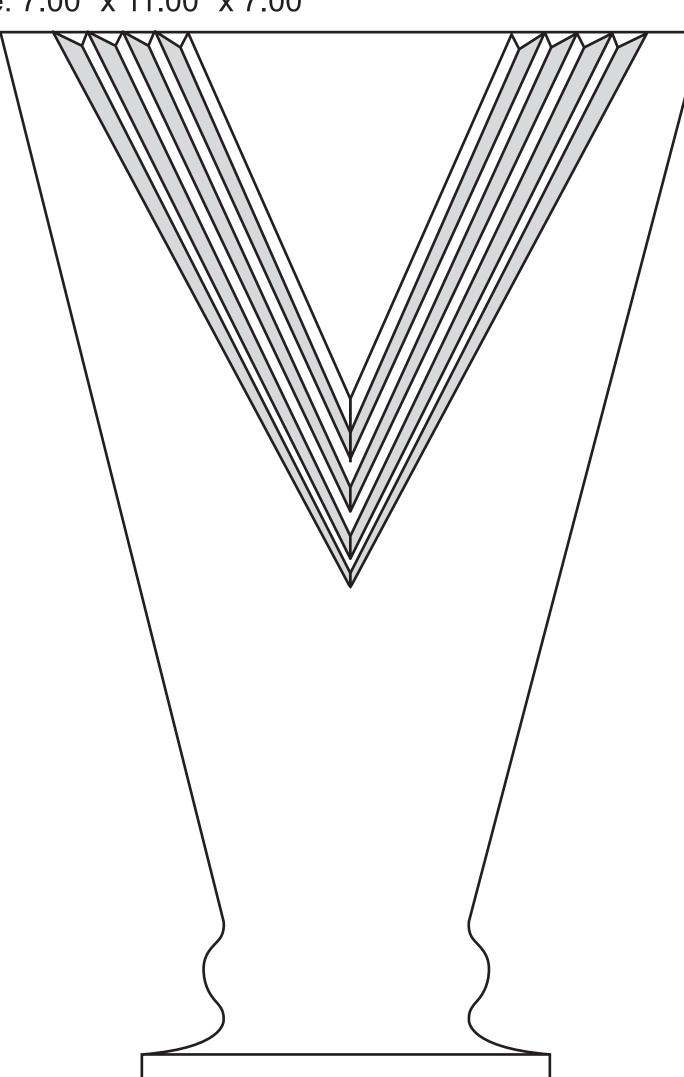

# DECORATING TEMPLATE

Product Name: VICTORY CRYSTAL CUP AWARD

Product Model: JC-536

Product Size: 7.00" x 11.00" x 7.00"

## **Artwork Information:**

All artwork must be in vector format (AI, EPS, PDF is recommended) (send AI in version CS5 or lower) For sand etching, if fonts are under 12 pt font and lines less than 1 pt thickness we cannot guarantee clean etching so please contact us if smaller font or line thickness is needed. Any Logos and Text must be black & white line art only, no colors or grays can be etched.

Please see more art guidelines under Artwork Details tab for each product.

**Scale 100%** 