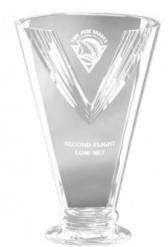

# DECORATING TEMPLATE

Product Name: VICTORY CRYSTAL CUP AWARD

Product Model: JC-534

Product Size: 5.50" x 8.00" x 5.50"

**Scale 100%** 