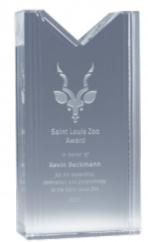

## DECORATING TEMPLATE

Product Name: Ionique Crystal Award

Product Model: JC-4911

Product Size: 4.25" x 9.50" x 1.50"

**Scale 100%** 