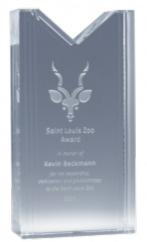

## DECORATING TEMPLATE

Product Name: Ionique Crystal Award

Product Model: JC-4910

Product Size: 4.25" x 8.00" x 1.50"

**Scale 100%** 