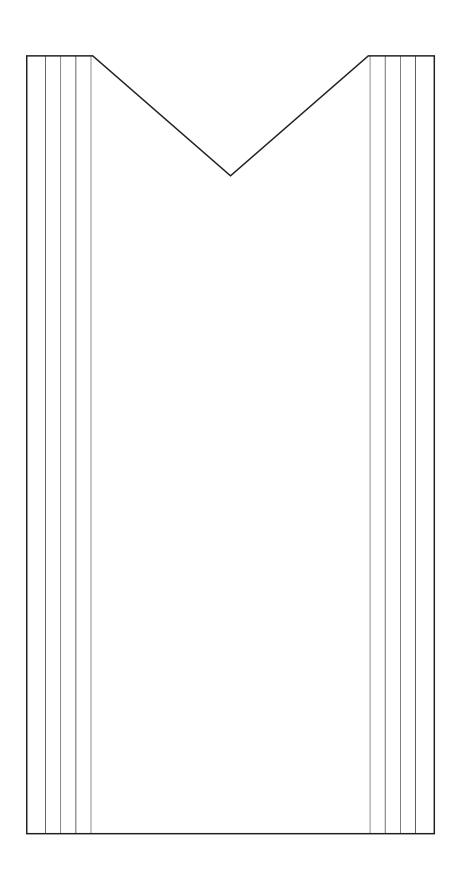

## DECORATING TEMPLATE

Product Name: Ionique Crystal Award

Product Model: JC-4910

Product Size: 4.25" x 8.00" x 1.50"

**Scale 100%** 

## **Artwork Information:**

All artwork must be in vector format (AI, EPS, PDF is recommended) (send AI in version CS5 or lower) For sand etching, if fonts are under 12 pt font and lines less than 1 pt thickness we cannot guarantee clean etching so please contact us if smaller font or line thickness is needed. Any Logos and Text must be black & white line art only, no colors or grays can be etched.