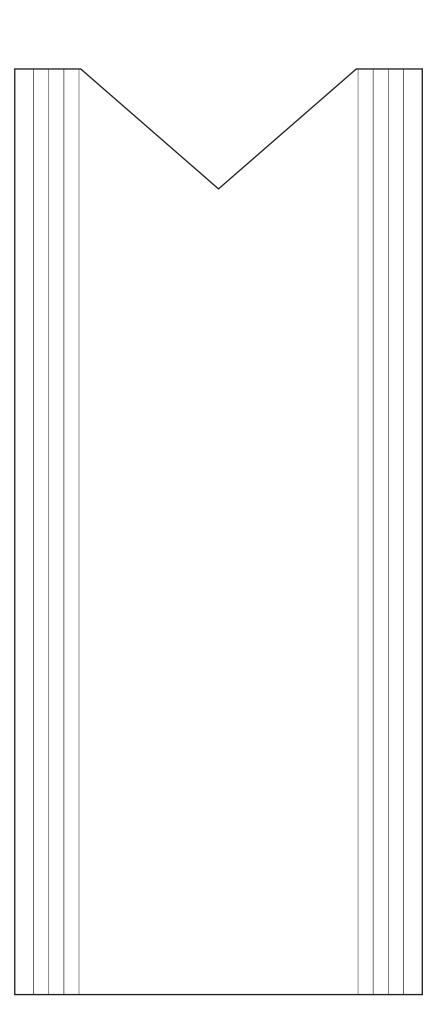

## DECORATING TEMPLATE

Product Name: Ionique Crystal Award

Product Model: JC-4911

Product Size: 4.25" x 9.50" x 1.50"

**Scale 100%** 

## **Artwork Information:**

All artwork must be in vector format (AI, EPS, PDF is recommended) (send AI in version CS5 or lower) For sand etching, if fonts are under 12 pt font and lines less than 1 pt thickness we cannot guarantee clean etching so please contact us if smaller font or line thickness is needed. Any Logos and Text must be black & white line art only, no colors or grays can be etched.