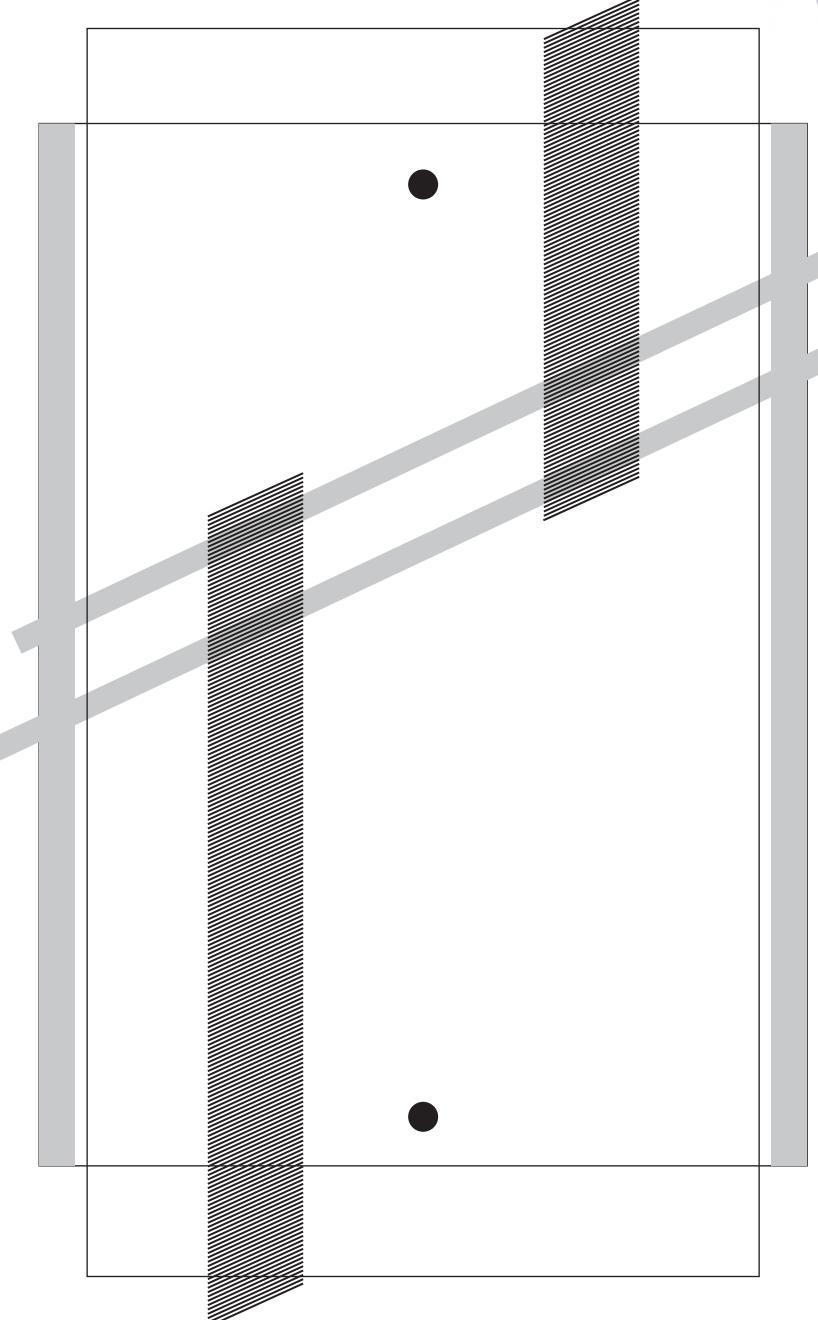

## D E C O R A T I N G T E M P L A T E

Product Name: Nova Glass Plaque

Product Model: JC-485

Product Size: 10.00" x 11.50" x 1.50"

**Scale 100%** 