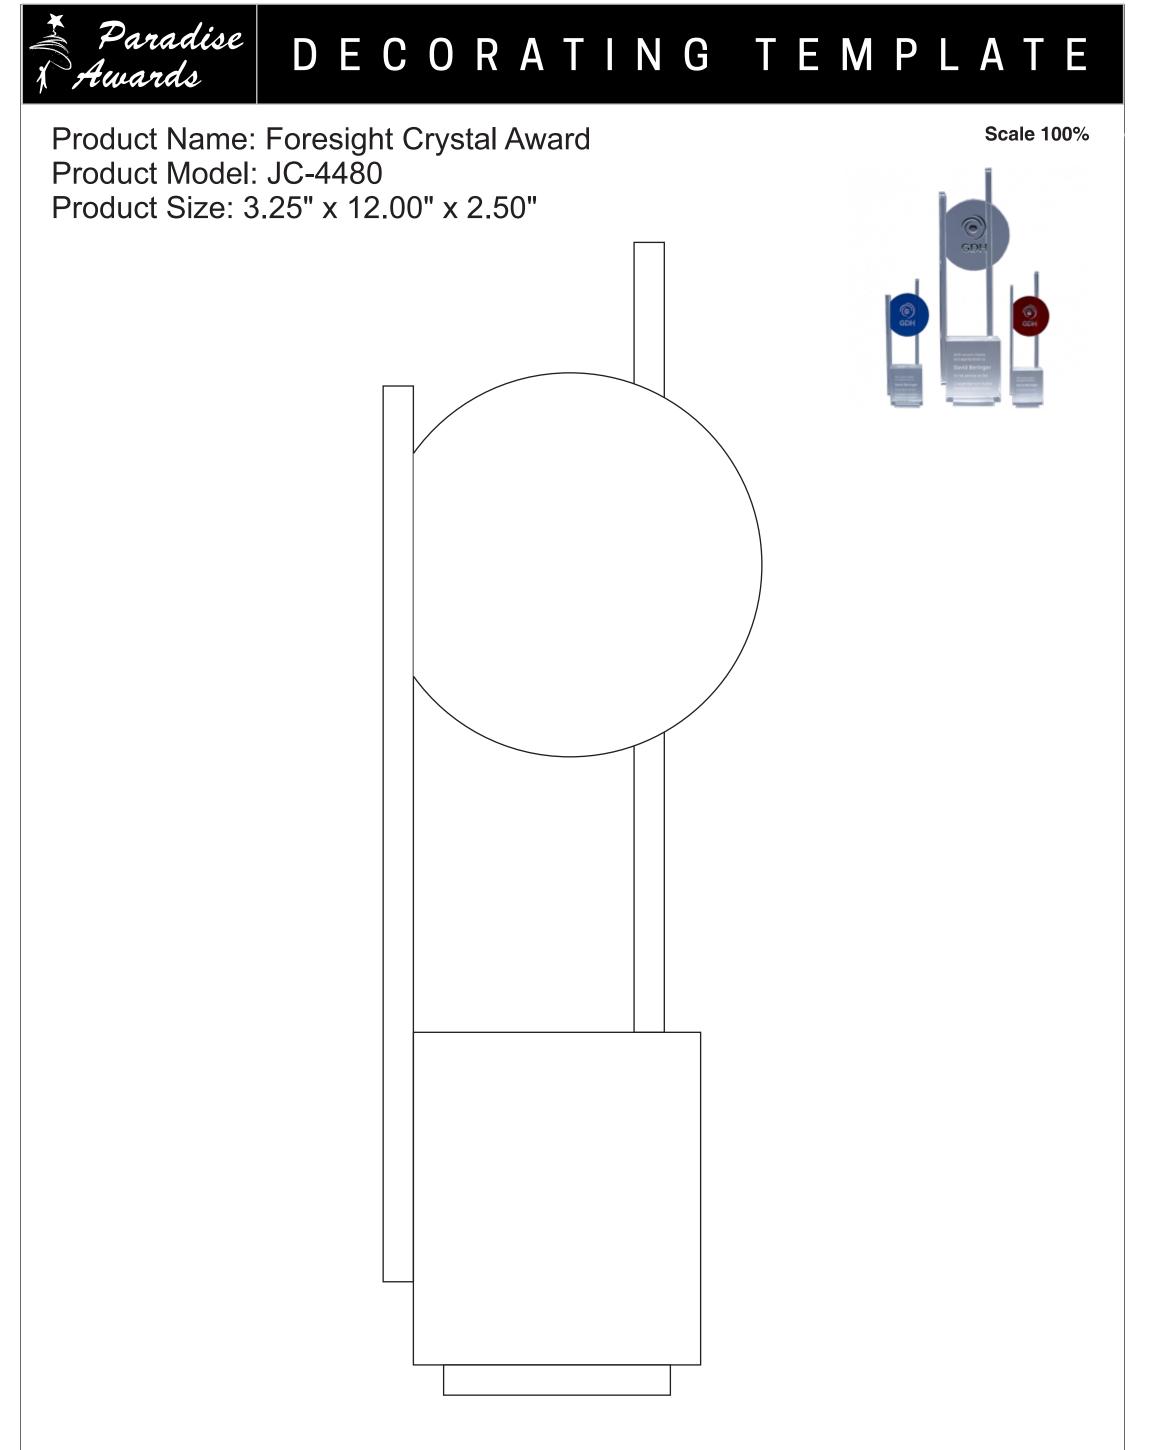

Artwork Information:

All artwork must be in vector format (AI, EPS, PDF is recommended) (send AI in version CS5 or lower) For sand etching, if fonts are under 12 pt font and lines less than 1 pt thickness we cannot guarantee clean etching so please contact us if smaller font or line thickness is needed. Any Logos and Text must be black & white line art only, no colors or grays can be etched.

Please see more art guidelines under Artwork Details tab for each product.

Artwork Information:

All artwork must be in vector format (AI, EPS, PDF is recommended) (send AI in version CS5 or lower) For sand etching, if fonts are under 12 pt font and lines less than 1 pt thickness we cannot guarantee clean etching so please contact us if smaller font or line thickness is needed. Any Logos and Text must be black & white line art only, no colors or grays can be etched.