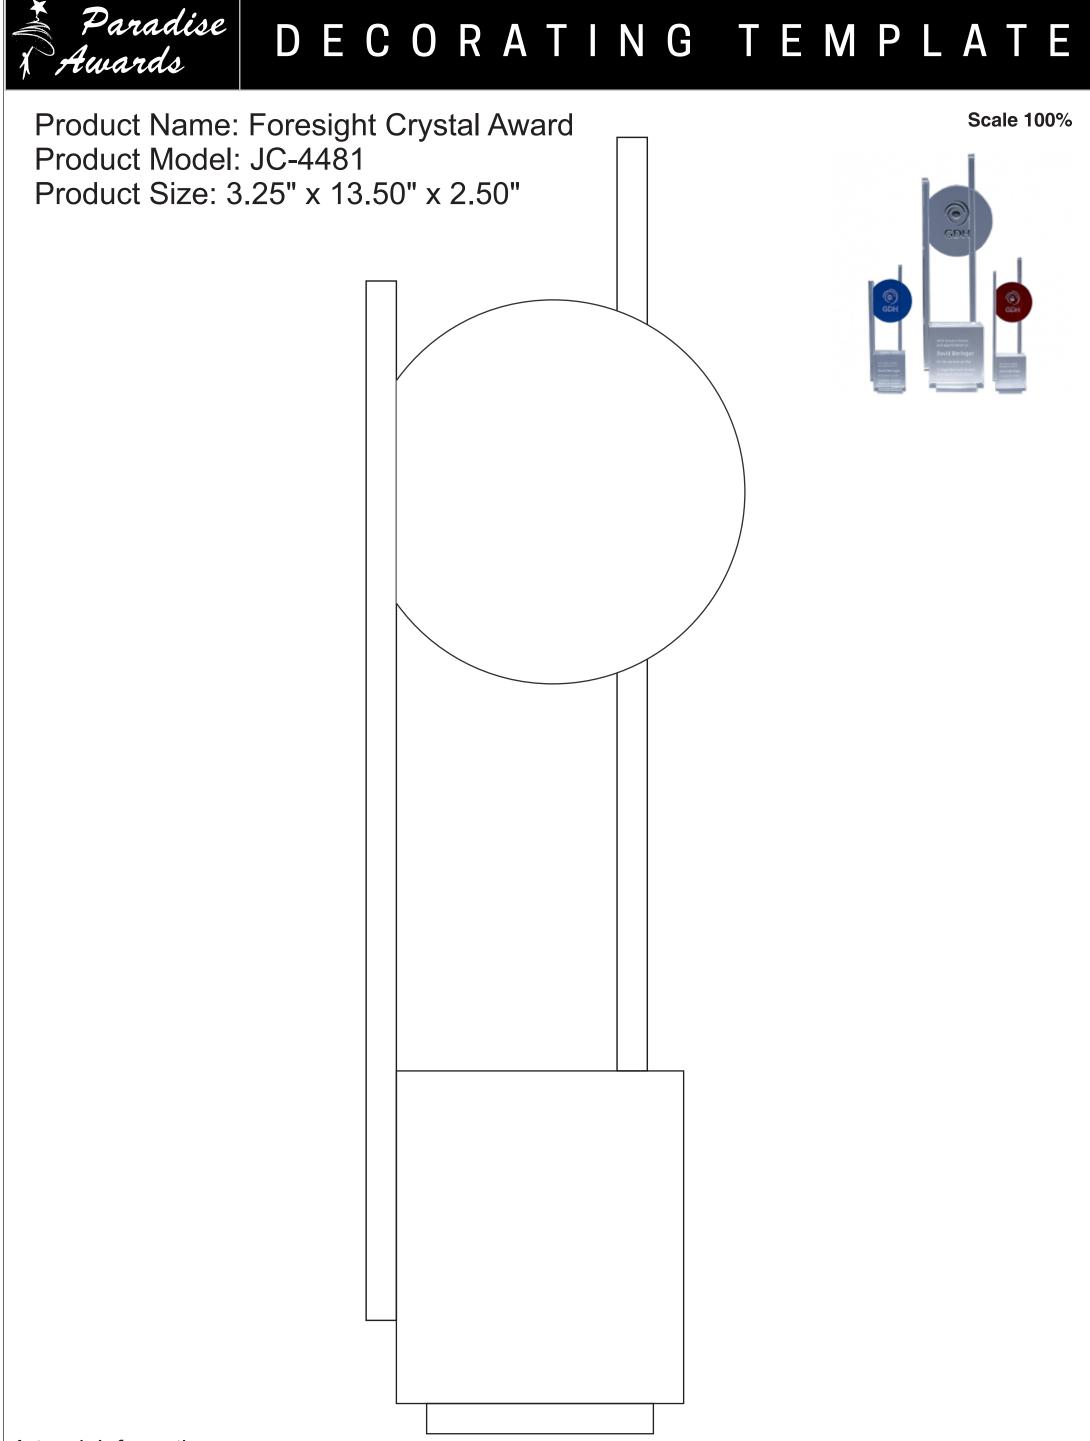

Please see more art guidelines under Artwork Details tab for each product.

Artwork Information:

All artwork must be in vector format (AI, EPS, PDF is recommended) (send AI in version CS5 or lower) For sand etching, if fonts are under 12 pt font and lines less than 1 pt thickness we cannot guarantee clean etching so please contact us if smaller font or line thickness is needed. Any Logos and Text must be black & white line art only, no colors or grays can be etched.

Please see more art guidelines under Artwork Details tab for each product.