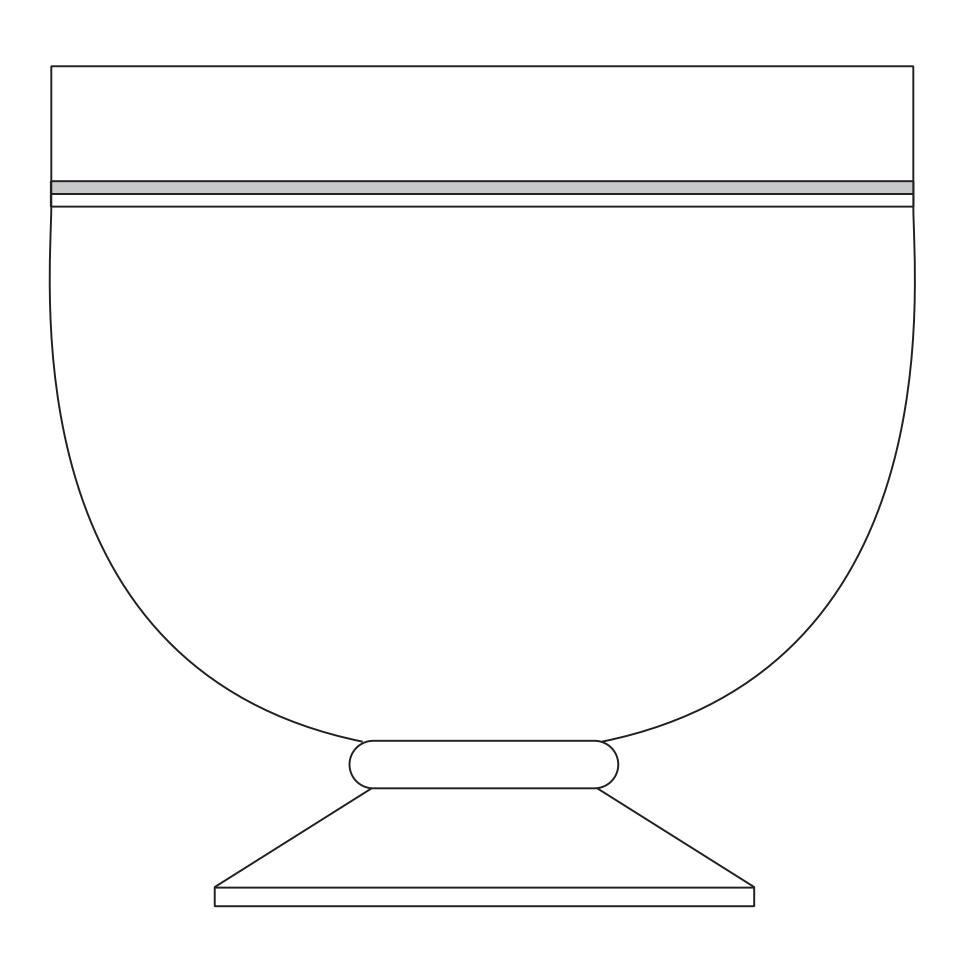

### DECORATING TEMPLATE

Product Name: Museum Bowl Crystal Award

Product Model: JC-441

Product Size: 7.00" x 6.75" x 7.00"

**Scale 100%** 