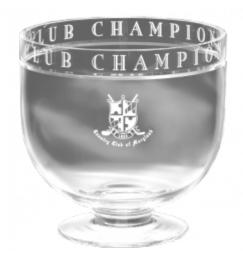

# DECORATING TEMPLATE

Product Name: Museum Bowl Crystal Award

Product Model: JC-443

Product Size: 9.00" x 8.75" x 9.00"

**Scale 100%** 

### **Artwork Information:**

All artwork must be in vector format (AI, EPS, PDF is recommended) (send AI in version CS5 or lower) For sand etching, if fonts are under 12 pt font and lines less than 1 pt thickness we cannot guarantee clean etching so please contact us if smaller font or line thickness is needed. Any Logos and Text must be black & white line art only, no colors or grays can be etched.