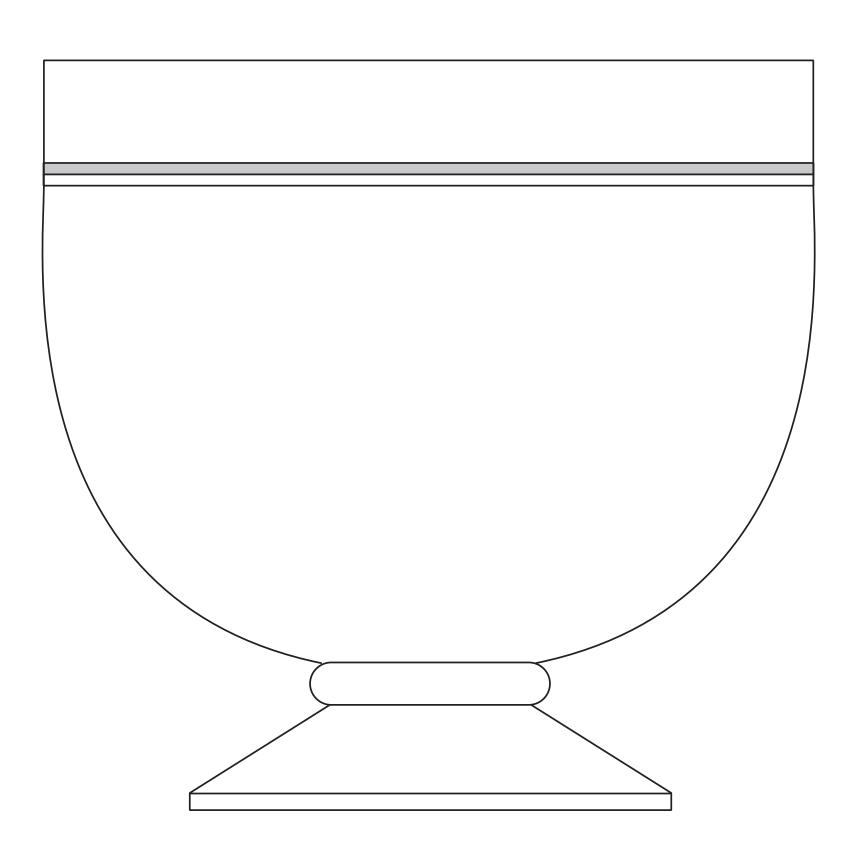

# DECORATING TEMPLATE

Product Name: Museum Bowl Crystal Award

Product Model: JC-442

Product Size: 8.00" x 7.75" x 8.00"

**Scale 100%** 

#### **Artwork Information:**

All artwork must be in vector format (AI, EPS, PDF is recommended) (send AI in version CS5 or lower) For sand etching, if fonts are under 12 pt font and lines less than 1 pt thickness we cannot guarantee clean etching so please contact us if smaller font or line thickness is needed. Any Logos and Text must be black & white line art only, no colors or grays can be etched.