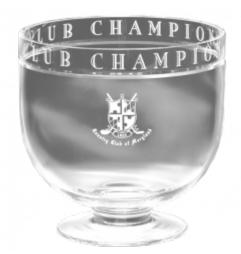

### DECORATING TEMPLATE

Product Name: Museum Bowl Crystal Award

Product Model: JC-441

Product Size: 7.00" x 6.75" x 7.00"

**Scale 100%** 

#### **Artwork Information:**

All artwork must be in vector format (AI, EPS, PDF is recommended) (send AI in version CS5 or lower) For sand etching, if fonts are under 12 pt font and lines less than 1 pt thickness we cannot guarantee clean etching so please contact us if smaller font or line thickness is needed. Any Logos and Text must be black & white line art only, no colors or grays can be etched.