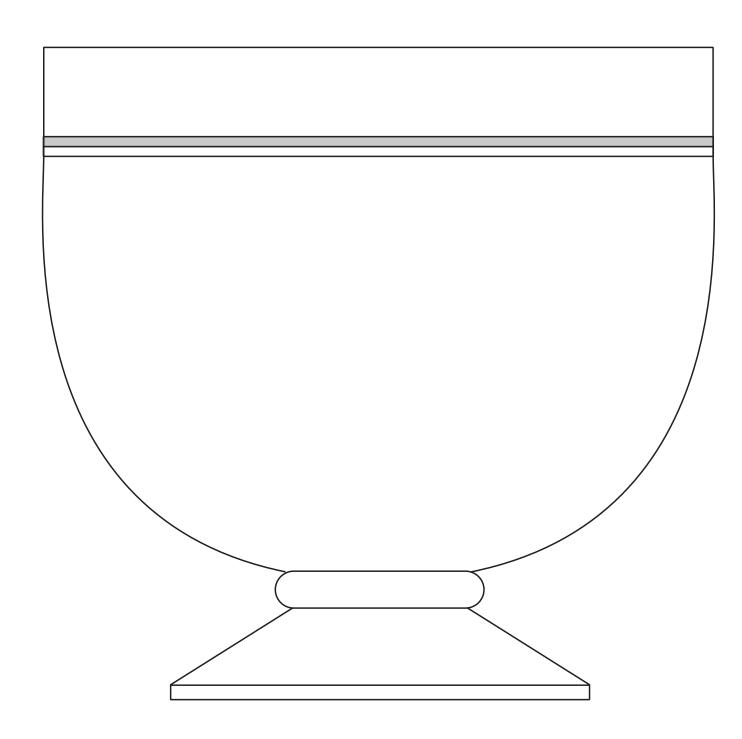

### DECORATING TEMPLATE

Product Name: Museum Bowl Crystal Award

Product Model: JC-441

Product Size: 7.00" x 6.75" x 7.00"

**Scale 100%** 

# DECORATING TEMPLATE

Product Name: Museum Bowl Crystal Award

Product Model: JC-442

Product Size: 8.00" x 7.75" x 8.00"

**Scale 100%** 

# DECORATING TEMPLATE

Product Name: Museum Bowl Crystal Award

Product Model: JC-443

Product Size: 9.00" x 8.75" x 9.00"

**Scale 100%** 