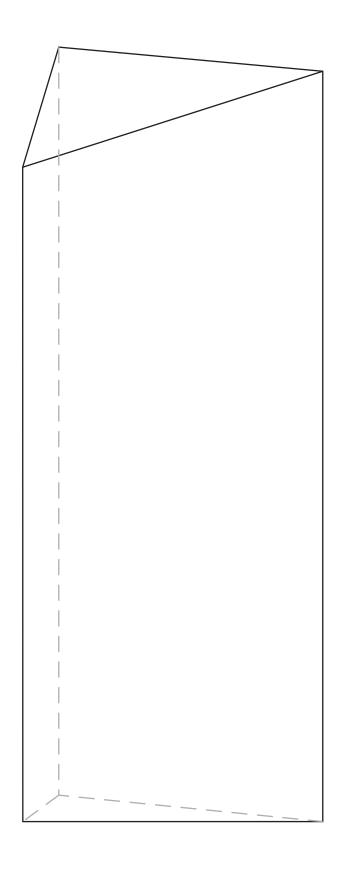

# DECORATING TEMPLATE

Product Name: Highlight Crystal Award

Product Model: JC-4081

Product Size: 3.50" x 9.00" x 1.75"