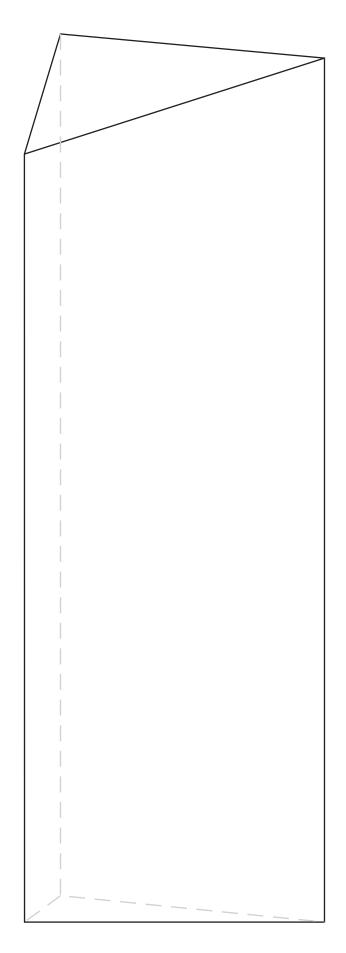

# DECORATING TEMPLATE

Product Name: Highlight Crystal Award

Product Model: JC-4081

Product Size: 3.50" x 9.00" x 1.75"

### **Artwork Information:**

All artwork must be in vector format (AI, EPS, PDF is recommended) (send AI in version CS5 or lower) For sand etching, if fonts are under 12 pt font and lines less than 1 pt thickness we cannot guarantee clean etching so please contact us if smaller font or line thickness is needed. Any Logos and Text must be black & white line art only, no colors or grays can be etched.