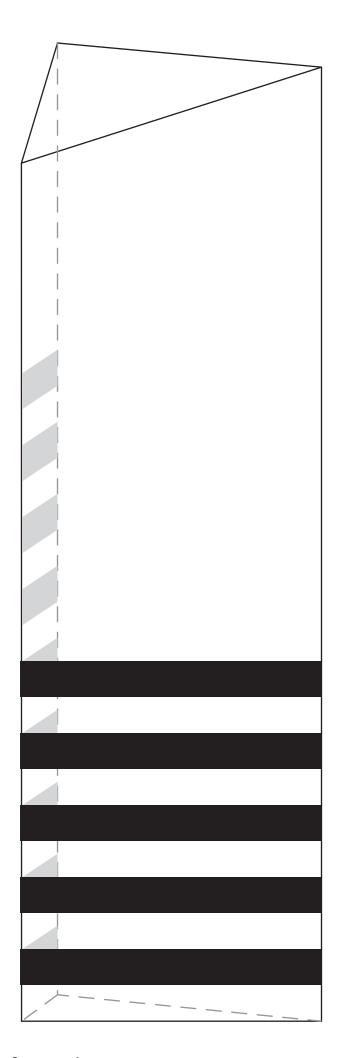

# DECORATING TEMPLATE

Product Name: Highlight Crystal Award

Product Model: JC-4082

Product Size: 3.50" x 10.00" x 1.75"

**Scale 100%** 

## **Artwork Information:**

All artwork must be in vector format (AI, EPS, PDF is recommended) (send AI in version CS5 or lower) For sand etching, if fonts are under 12 pt font and lines less than 1 pt thickness we cannot guarantee clean etching so please contact us if smaller font or line thickness is needed. Any Logos and Text must be black & white line art only, no colors or grays can be etched.