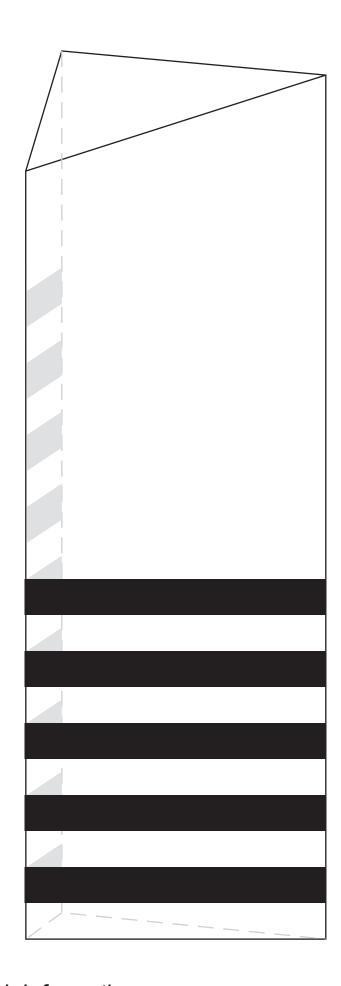

# DECORATING TEMPLATE

Product Name: Highlight Crystal Award

Product Model: JC-4080

Product Size: 3.50" x 8.00" x 1.75"

**Scale 100%** 

## **Artwork Information:**

All artwork must be in vector format (AI, EPS, PDF is recommended) (send AI in version CS5 or lower) For sand etching, if fonts are under 12 pt font and lines less than 1 pt thickness we cannot guarantee clean etching so please contact us if smaller font or line thickness is needed. Any Logos and Text must be black & white line art only, no colors or grays can be etched.