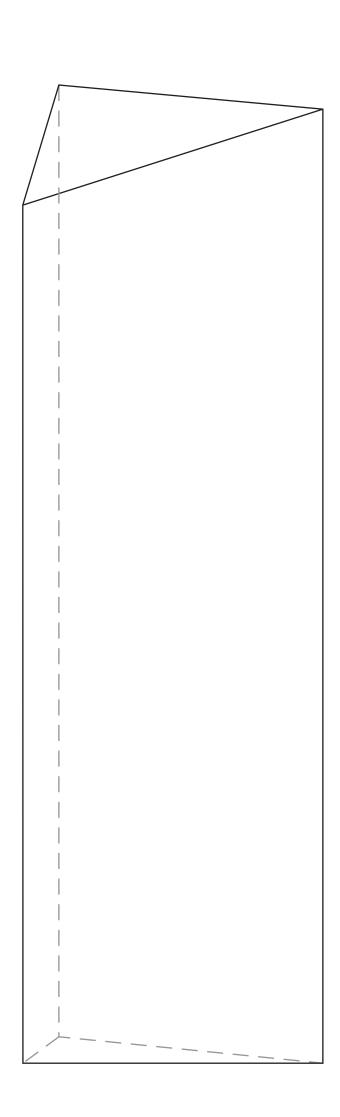

# DECORATING TEMPLATE

Product Name: Highlight Crystal Award

Product Model: JC-4081

Product Size: 3.50" x 9.00" x 1.75"

### **Artwork Information:**

All artwork must be in vector format (AI, EPS, PDF is recommended) (send AI in version CS5 or lower) For sand etching, if fonts are under 12 pt font and lines less than 1 pt thickness we cannot guarantee clean etching so please contact us if smaller font or line thickness is needed. Any Logos and Text must be black & white line art only, no colors or grays can be etched.

Please see more art guidelines under Artwork Details tab for each product.