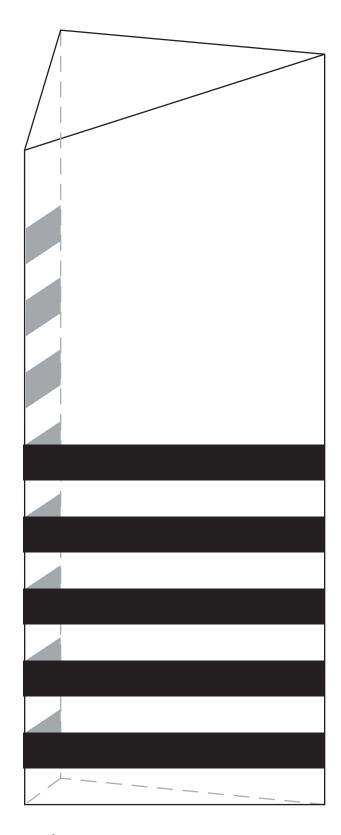

# DECORATING TEMPLATE

Product Name: Highlight Crystal Award

Product Model: JC-4080

Product Size: 3.50" x 8.00" x 1.75"

**Scale 100%** 