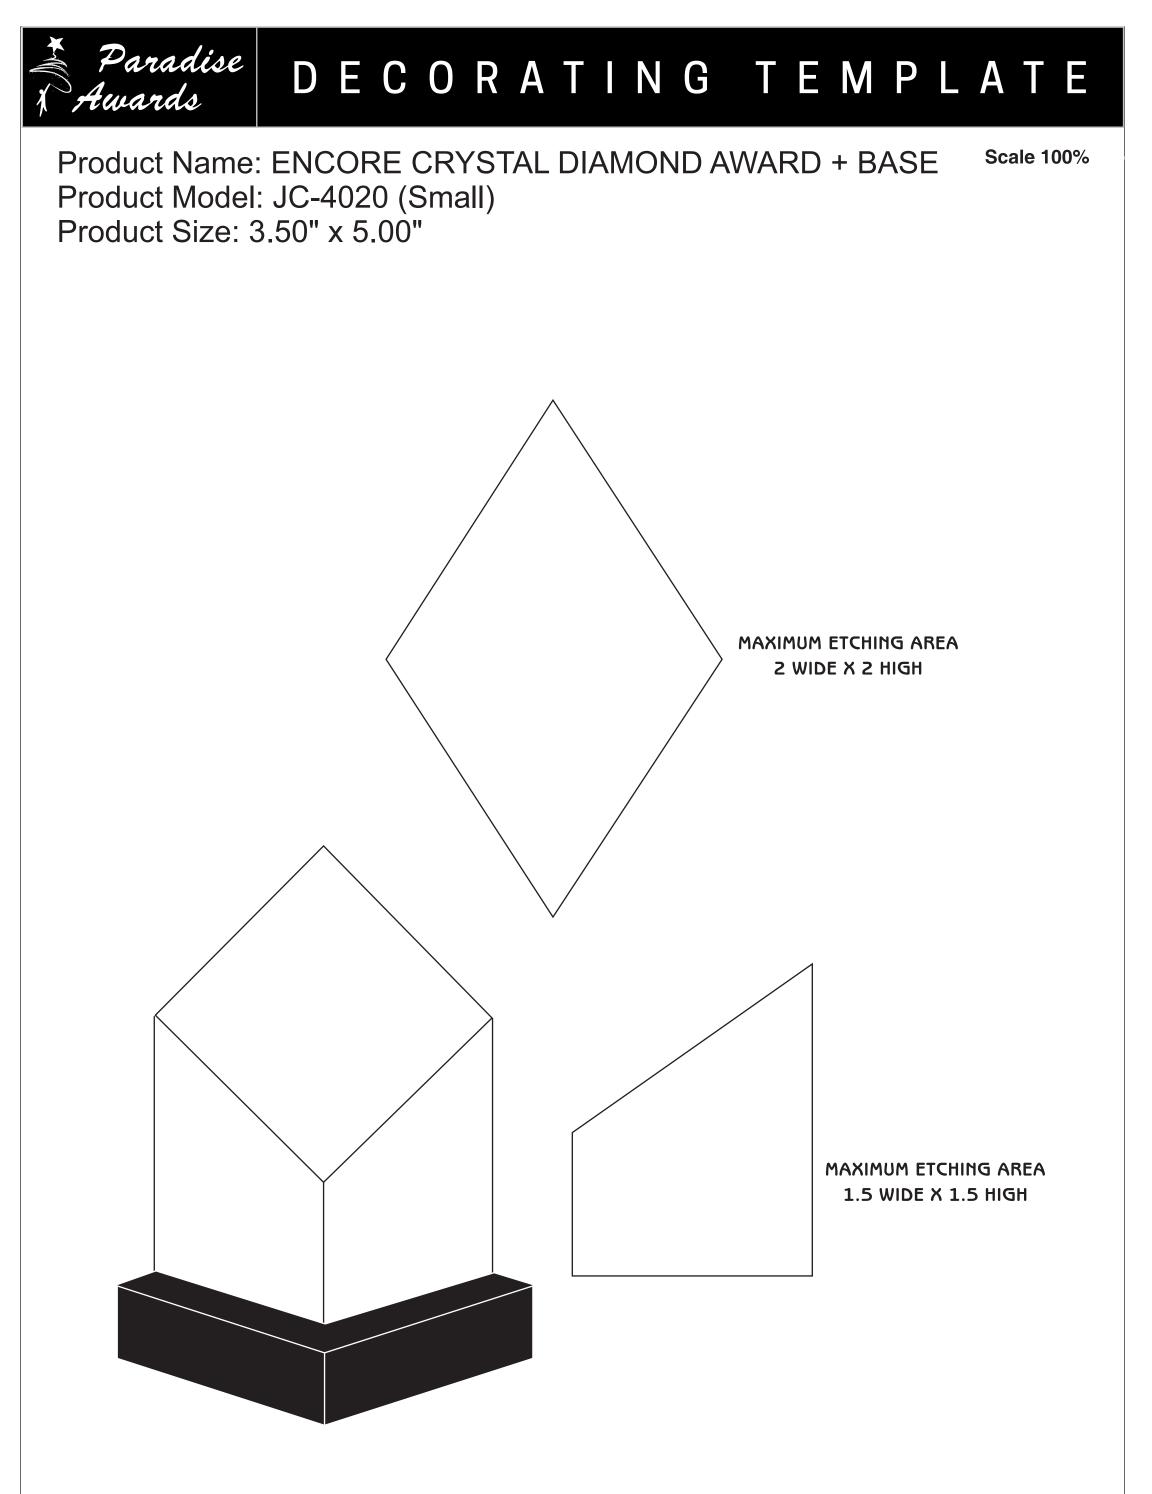

Artwork Information:

All artwork must be in vector format (AI, EPS, PDF is recommended) (send AI in version CS5 or lower) For sand etching, if fonts are under 12 pt font and lines less than 1 pt thickness we cannot guarantee clean etching so please contact us if smaller font or line thickness is needed. Any Logos and Text must be black & white line art only, no colors or grays can be etched.

Please see more art guidelines under Artwork Details tab for each product.

**SIDE VIEW** 