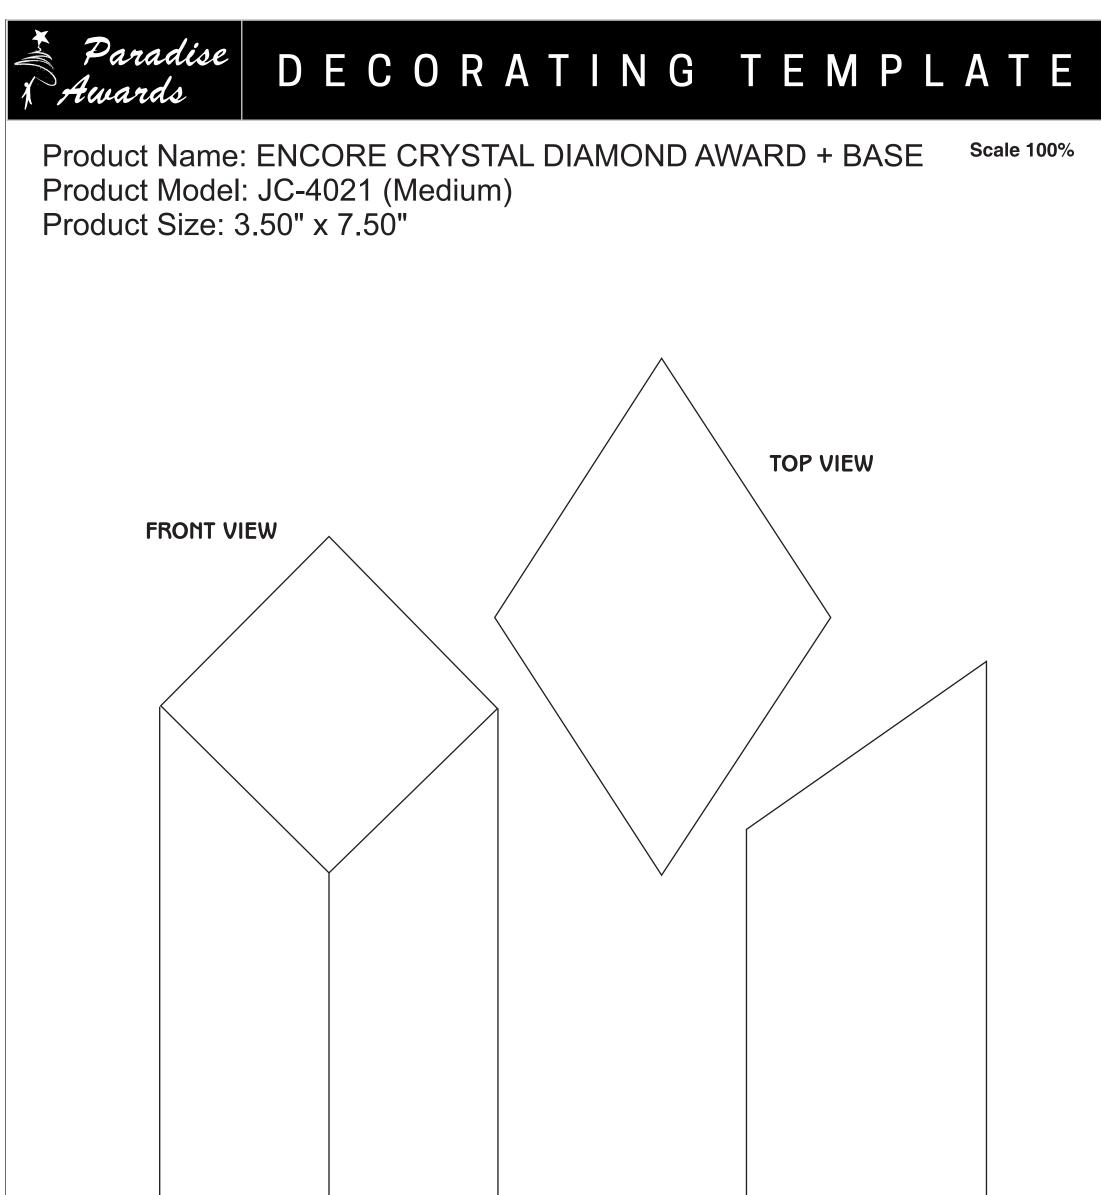

## Artwork Information:

All artwork must be in vector format (AI, EPS, PDF is recommended) (send AI in version CS5 or lower) For sand etching, if fonts are under 12 pt font and lines less than 1 pt thickness we cannot guarantee clean etching so please contact us if smaller font or line thickness is needed. Any Logos and Text must be black & white line art only, no colors or grays can be etched.

Please see more art guidelines under Artwork Details tab for each product.