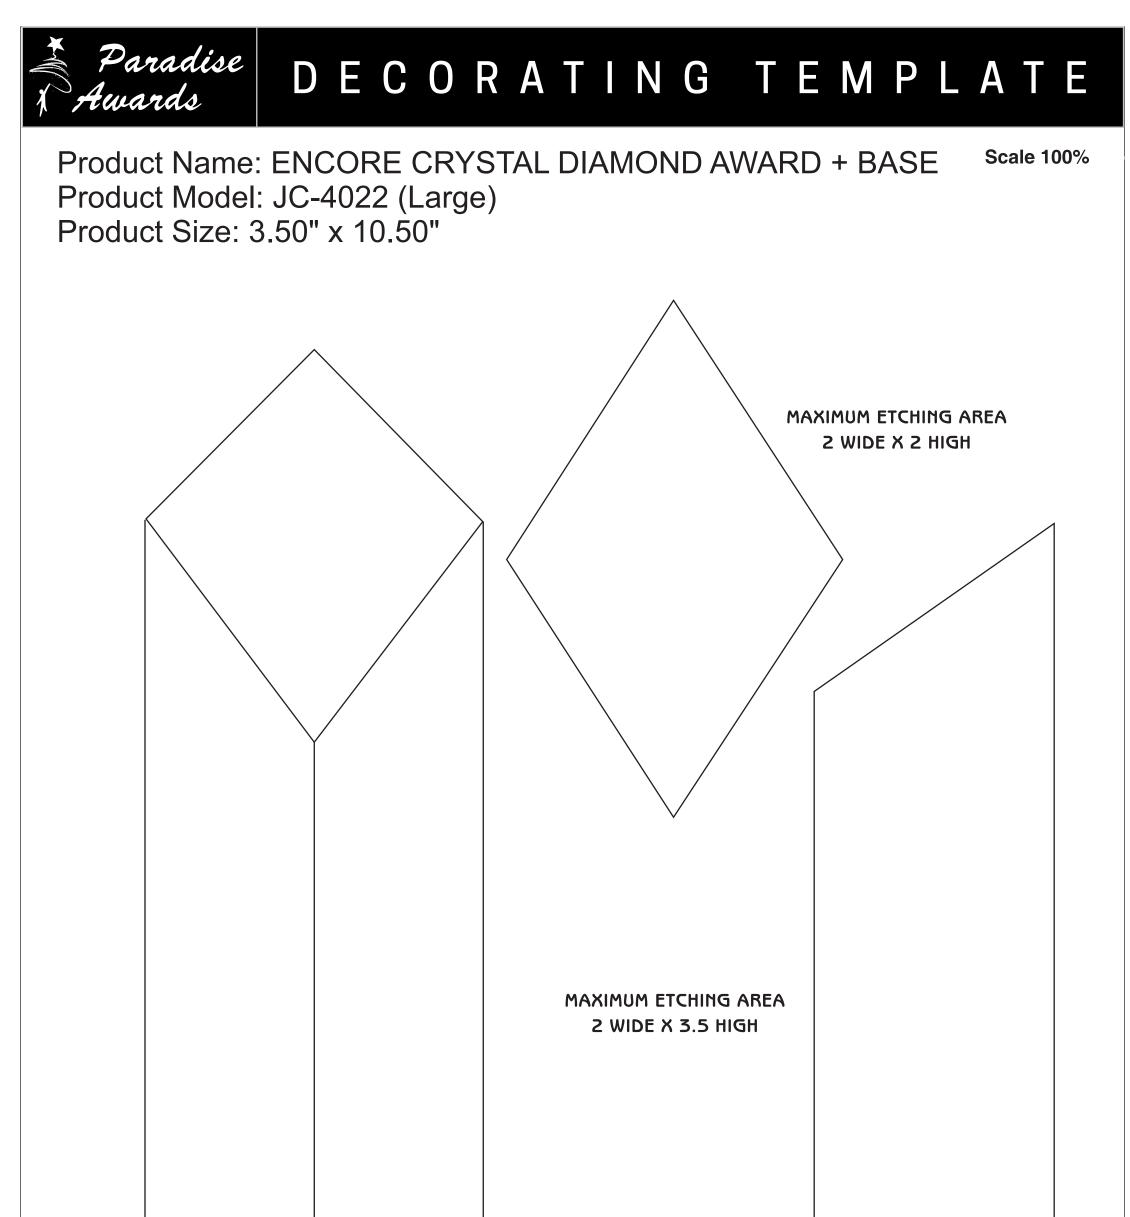

Artwork Information:

All artwork must be in vector format (AI, EPS, PDF is recommended) (send AI in version CS5 or lower) For sand etching, if fonts are under 12 pt font and lines less than 1 pt thickness we cannot guarantee clean etching so please contact us if smaller font or line thickness is needed. Any Logos and Text must be black & white line art only, no colors or grays can be etched.

Please see more art guidelines under Artwork Details tab for each product.

**SIDE VIEW** 