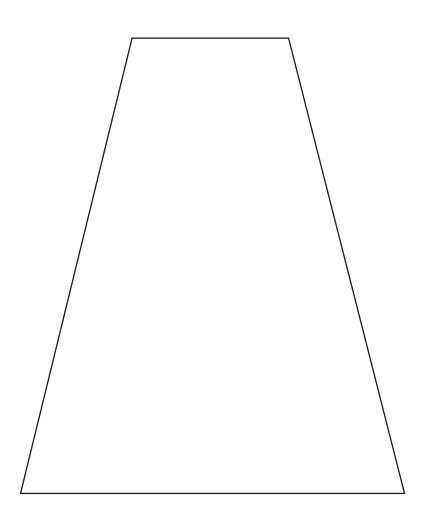

## DECORATING TEMPLATE

Product Name: OMNI CRYSTAL GLOBE AWARD

**Scale 100%** 

Product Model: JC-400

Product Size: 7.00" x 12.75"

Maximum Etching Area: 2.25" wide x 3" high