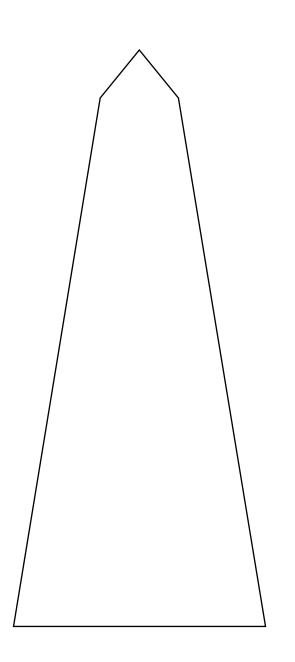

## DECORATING TEMPLATE

Product Name: PPOWER OBELISK CRYSTAL AWARD

Product Model: JC-4000S Product Size: 2.5" x 6" x 2.5" **Scale 100%** 

Approximate Etching Area: 1.5" wide x 2.5" high