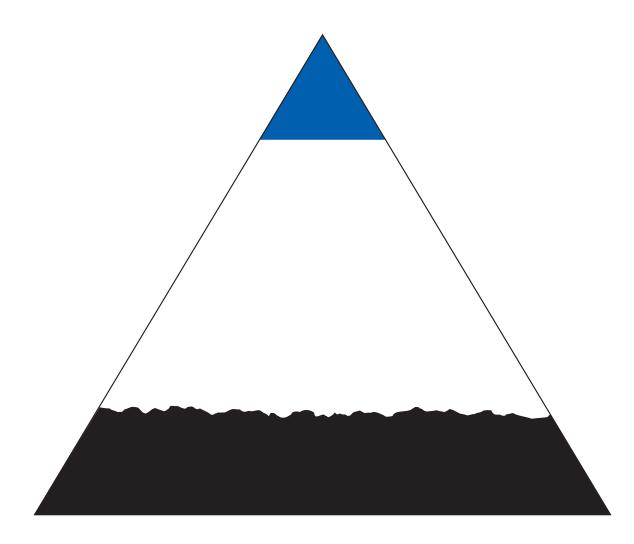

## DECORATING TEMPLATE

Product Name: Blue Majestic Peak Crystal Award

Product Model: JC-389

Product Size: 7.00" x 6.00" x 2.25"

**Scale 100%** 