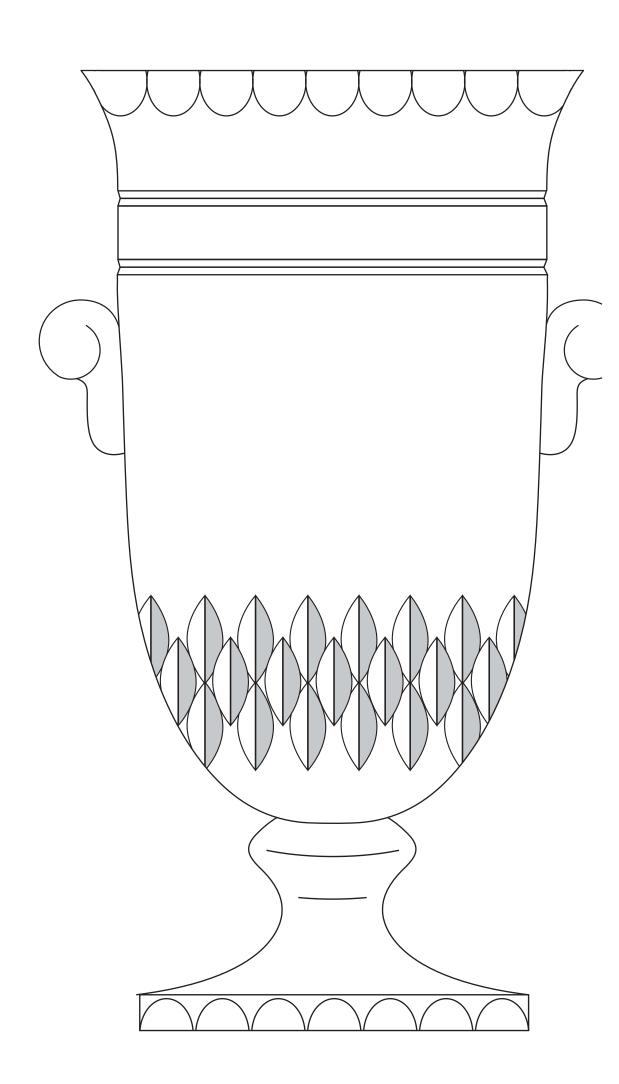

# DECORATING TEMPLATE

**Scale 100%** 

Product Name: CRYSTAL CURE CUP AWARD

Product Model: JC-3311 (Medium)

Product Size: 6.00" x 10.00"

## **Artwork Information:**

All artwork must be in vector format (AI, EPS, PDF is recommended) (send AI in version CS5 or lower) For sand etching, if fonts are under 12 pt font and lines less than 1 pt thickness we cannot guarantee clean etching so please contact us if smaller font or line thickness is needed. Any Logos and Text must be black & white line art only, no colors or grays can be etched.

Please see more art guidelines under Artwork Details tab for each product.