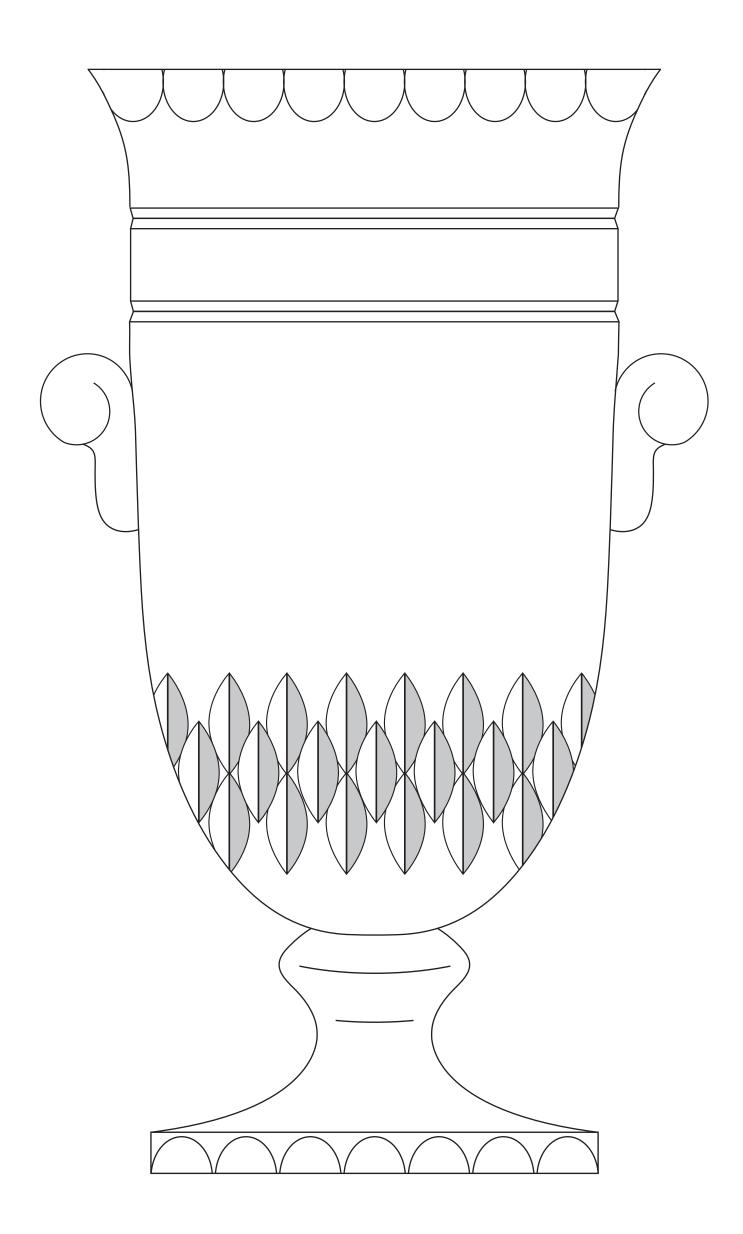

# DECORATING TEMPLATE

**Scale 100%** 

Product Name: CRYSTAL CURE CUP AWARD

Product Model: JC-3312 (Large)

Product Size: 7.00" x 11.50"

## **Artwork Information:**

All artwork must be in vector format (AI, EPS, PDF is recommended) (send AI in version CS5 or lower) For sand etching, if fonts are under 12 pt font and lines less than 1 pt thickness we cannot guarantee clean etching so please contact us if smaller font or line thickness is needed. Any Logos and Text must be black & white line art only, no colors or grays can be etched.

Please see more art guidelines under Artwork Details tab for each product.