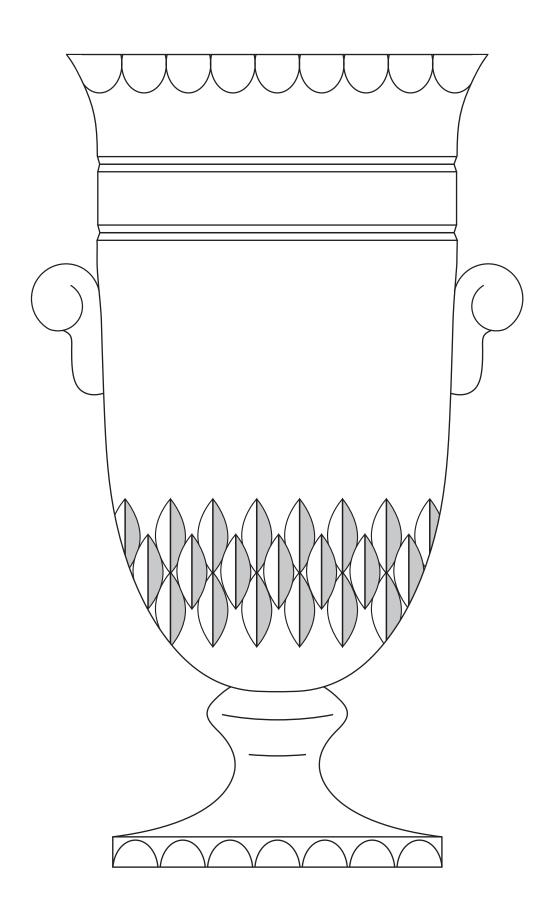

# DECORATING TEMPLATE

**Scale 100%** 

Product Name: CRYSTAL CURE CUP AWARD

Product Model: JC-3310 (Small)

Product Size: 5.00" x 8.50"

## **Artwork Information:**

All artwork must be in vector format (AI, EPS, PDF is recommended) (send AI in version CS5 or lower) For sand etching, if fonts are under 12 pt font and lines less than 1 pt thickness we cannot guarantee clean etching so please contact us if smaller font or line thickness is needed. Any Logos and Text must be black & white line art only, no colors or grays can be etched.

Please see more art guidelines under Artwork Details tab for each product.