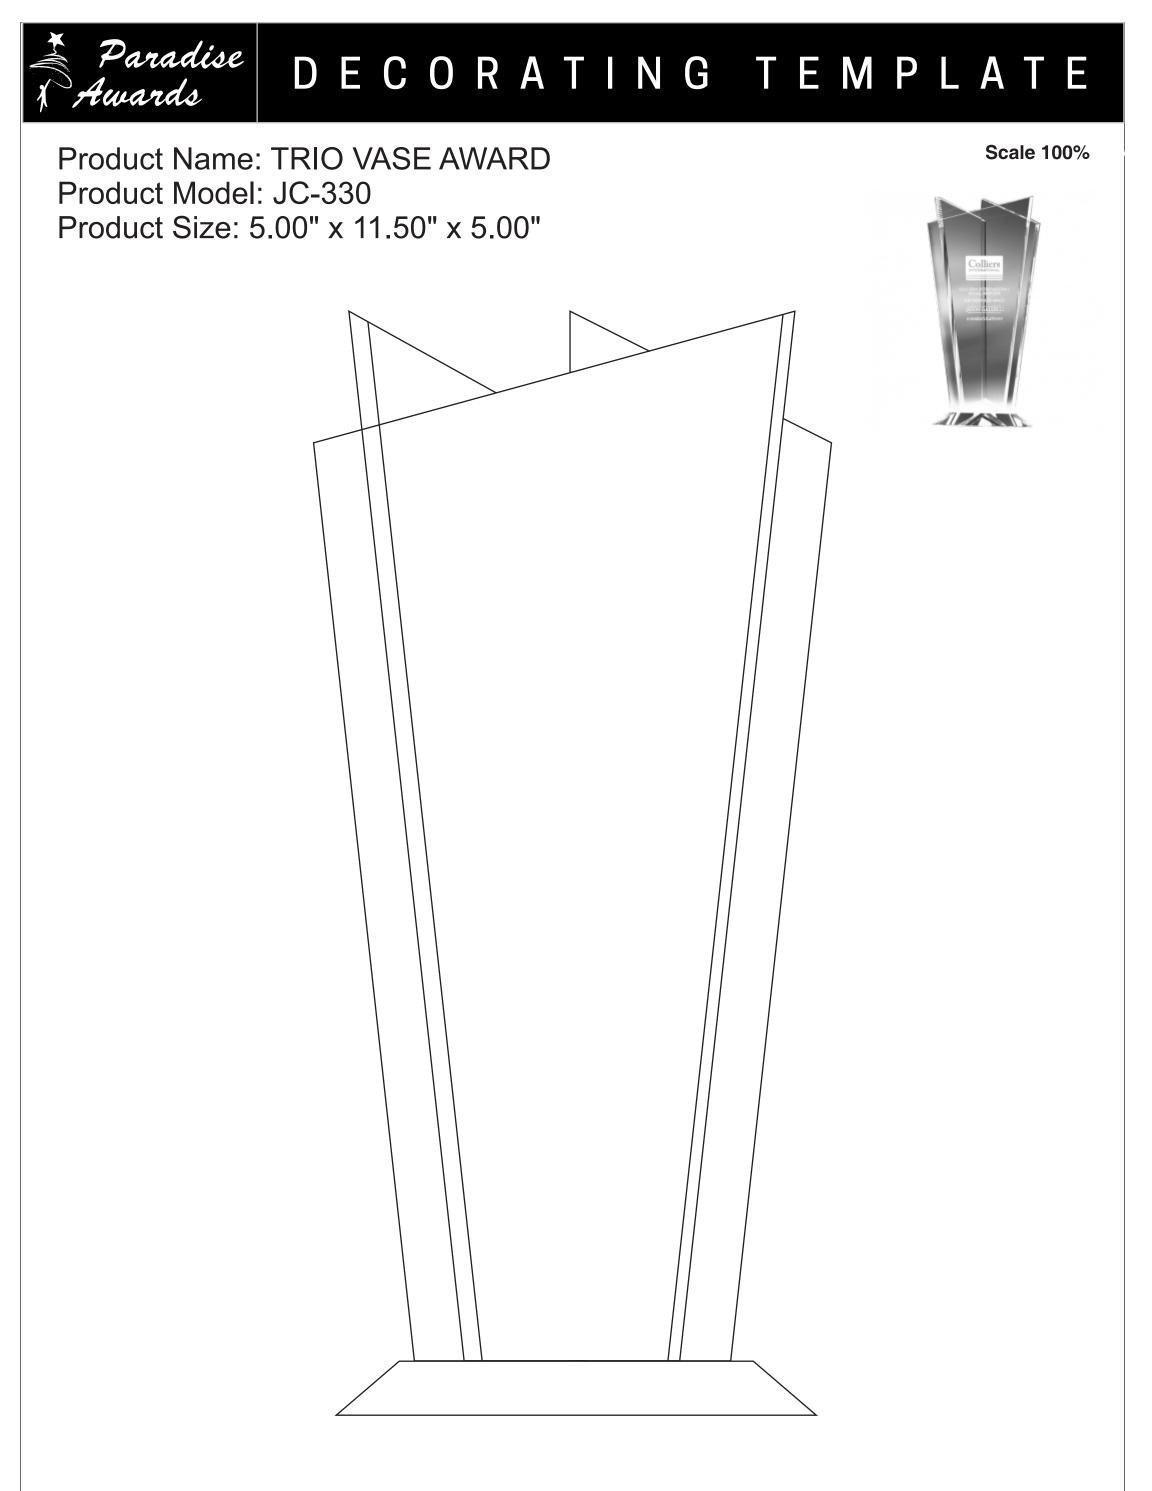

Artwork Information:

All artwork must be in vector format (AI, EPS, PDF is recommended) (send AI in version CS5 or lower) For sand etching, if fonts are under 12 pt font and lines less than 1 pt thickness we cannot guarantee clean etching so please contact us if smaller font or line thickness is needed. Any Logos and Text must be black & white line art only, no colors or grays can be etched.

Please see more art guidelines under Artwork Details tab for each product.



Artwork Information:

All artwork must be in vector format (AI, EPS, PDF is recommended) (send AI in version CS5 or lower) For sand etching, if fonts are under 12 pt font and lines less than 1 pt thickness we cannot guarantee clean etching so please contact us if smaller font or line thickness is needed. Any Logos and Text must be black & white line art only, no colors or grays can be etched.

Please see more art guidelines under Artwork Details tab for each product.