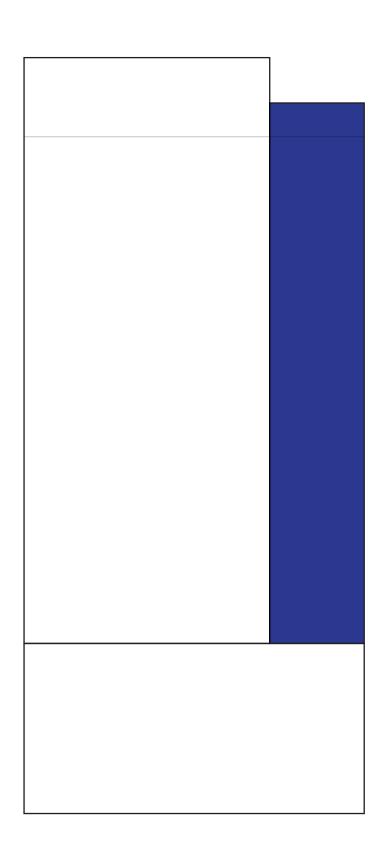

## DECORATING TEMPLATE

Product Name: METRO CRYSTAL AWARD

Product Model: JC-3110

Product Size: 3.00" x 8.00" x 2.00"

**Scale 100%** 

## **Artwork Information:**

All artwork must be in vector format (AI, EPS, PDF is recommended) (send AI in version CS5 or lower) For sand etching, if fonts are under 12 pt font and lines less than 1 pt thickness we cannot guarantee clean etching so please contact us if smaller font or line thickness is needed. Any Logos and Text must be black & white line art only, no colors or grays can be etched.

Please see more art guidelines under Artwork Details tab for each product.