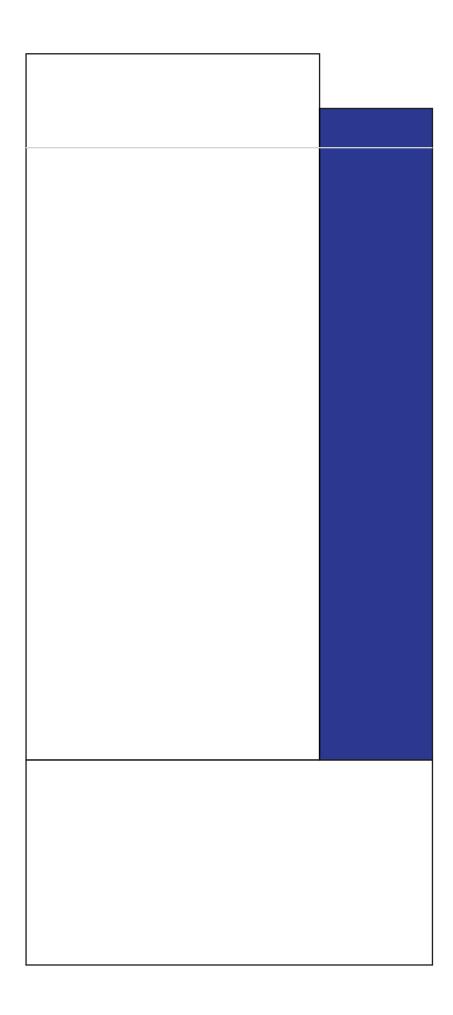

## DECORATING TEMPLATE

Product Name: METRO CRYSTAL AWARD

Product Model: JC-3111

Product Size: 4.25" x 9.25" x 2.25"

**Scale 100%** 

## **Artwork Information:**

All artwork must be in vector format (AI, EPS, PDF is recommended) (send AI in version CS5 or lower) For sand etching, if fonts are under 12 pt font and lines less than 1 pt thickness we cannot guarantee clean etching so please contact us if smaller font or line thickness is needed. Any Logos and Text must be black & white line art only, no colors or grays can be etched.

Please see more art guidelines under Artwork Details tab for each product.