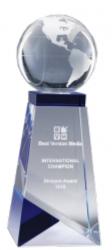

## DECORATING TEMPLATE

Product Name: Crystal Planet Globe Award

Product Model: JC-3105

Product Size: 4.00" x 10.75" x 4.00"

**Scale 100%** 