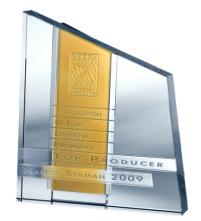

## DECORATING TEMPLATE

Product Name: CHROMA CRYSTAL AWARD

Product Model: JC-2525

Product Size: 6.25" x 7.25" x 1.25"

**Scale 100%** 