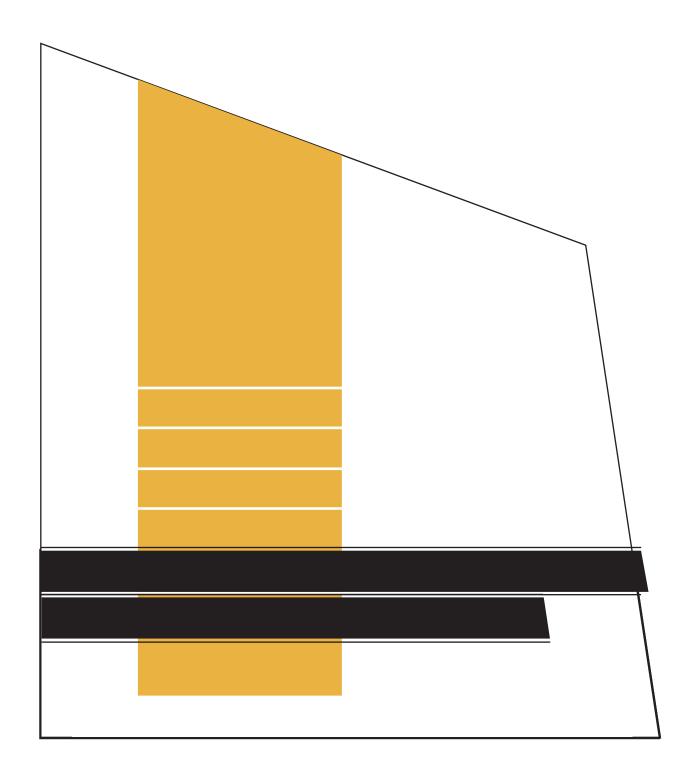

## DECORATING TEMPLATE

Product Name: CHROMA CRYSTAL AWARD

Product Model: JC-2525

Product Size: 6.25" x 7.25" x 1.25"

**Scale 100%** 

## **Artwork Information:**

All artwork must be in vector format (AI, EPS, PDF is recommended) (send AI in version CS5 or lower) For sand etching, if fonts are under 12 pt font and lines less than 1 pt thickness we cannot guarantee clean etching so please contact us if smaller font or line thickness is needed. Any Logos and Text must be black & white line art only, no colors or grays can be etched.