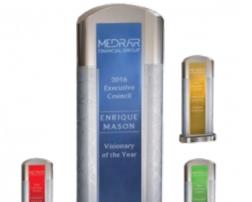

Product Name: AMBIENT CRYSTAL AWARD

Product Model: JC-2510

Product Size: 4.00" x 11.00" x 3.00"

**Scale 100%** 

## **Artwork Information:**

All artwork must be in vector format (AI, EPS, PDF is recommended) (send AI in version CS5 or lower) For sand etching, if fonts are under 12 pt font and lines less than 1 pt thickness we cannot guarantee clean etching so please contact us if smaller font or line thickness is needed. Any Logos and Text must be black & white line art only, no colors or grays can be etched.