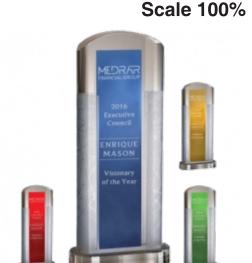

Product Name: AMBIENT CRYSTAL AWARD

Product Model: JC-2510

Product Size: 4.00" x 11.00" x 3.00"

**Scale 100%** 