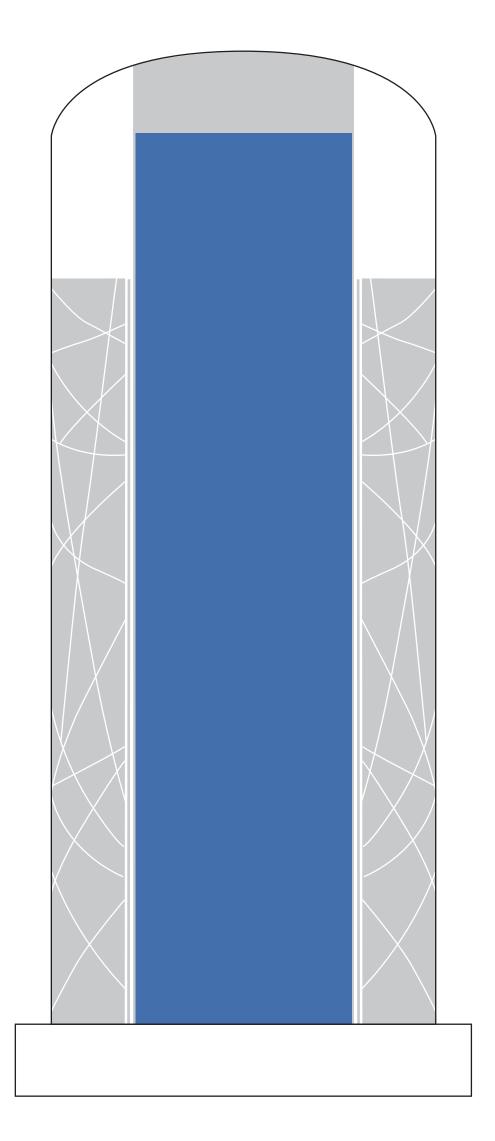

Product Name: AMBIENT CRYSTAL AWARD

Product Model: JC-2510

Product Size: 4.00" x 11.00" x 3.00"

**Scale 100%** 