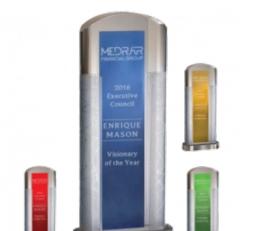

Product Name: AMBIENT CRYSTAL AWARD

Product Model: JC-2510

Product Size: 4.00" x 11.00" x 3.00"

## **Artwork Information:**

All artwork must be in vector format (AI, EPS, PDF is recommended) (send AI in version CS5 or lower) For sand etching, if fonts are under 12 pt font and lines less than 1 pt thickness we cannot guarantee clean etching so please contact us if smaller font or line thickness is needed. Any Logos and Text must be black & white line art only, no colors or grays can be etched.