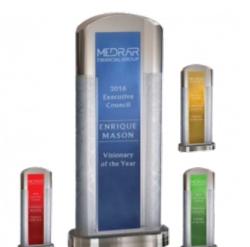

Product Name: AMBIENT CRYSTAL AWARD

Product Model: JC-2510

Product Size: 4.00" x 11.00" x 3.00"

## **Artwork Information:**

All artwork must be in vector format (AI, EPS, PDF is recommended) (send AI in version CS5 or lower) For sand etching, if fonts are under 12 pt font and lines less than 1 pt thickness we cannot guarantee clean etching so please contact us if smaller font or line thickness is needed. Any Logos and Text must be black & white line art only, no colors or grays can be etched.