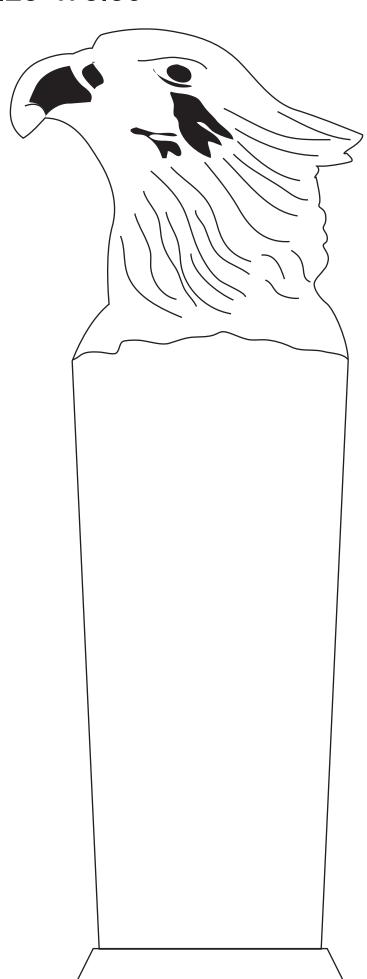

## DECORATING TEMPLATE

Product Name: Sky Master Eagle Crystal Award

Product Model: JC-241

Product Size: 3.50" x 10.25" x 3.50"

**Scale 100%** 