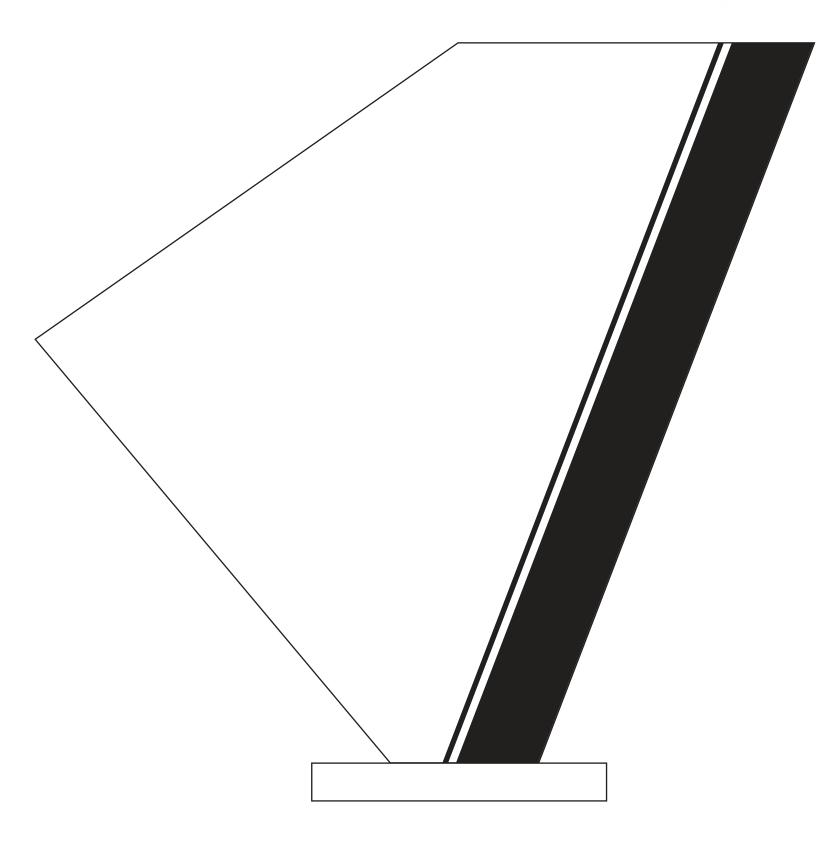

# DECORATING TEMPLATE

Product Name: Navigate Crystal Award

Product Model: JC-2360

Product Size: 7.00" x 7.00" x 3.00"

**Scale 100%** 

### **Artwork Information:**

All artwork must be in vector format (AI, EPS, PDF is recommended) (send AI in version CS5 or lower) For sand etching, if fonts are under 12 pt font and lines less than 1 pt thickness we cannot guarantee clean etching so please contact us if smaller font or line thickness is needed. Any Logos and Text must be black & white line art only, no colors or grays can be etched.

Please see more art guidelines under Artwork Details tab for each product.