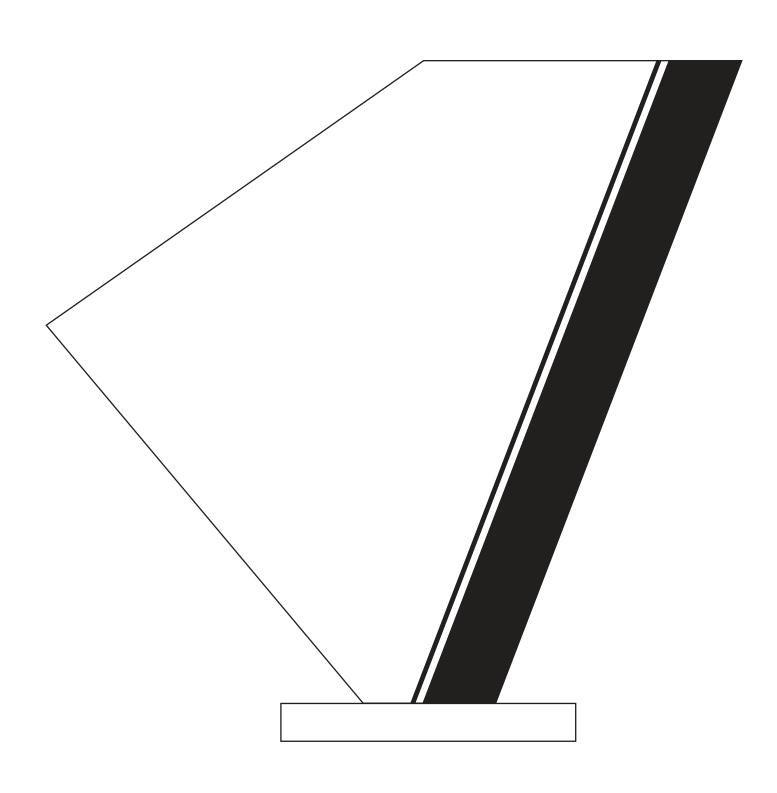

# DECORATING TEMPLATE

Product Name: Navigate Crystal Award

Product Model: JC-2359

Product Size: 6.50" x 6.50" x 3.00"

**Scale 100%** 

### **Artwork Information:**

All artwork must be in vector format (AI, EPS, PDF is recommended) (send AI in version CS5 or lower) For sand etching, if fonts are under 12 pt font and lines less than 1 pt thickness we cannot guarantee clean etching so please contact us if smaller font or line thickness is needed. Any Logos and Text must be black & white line art only, no colors or grays can be etched.

Please see more art guidelines under Artwork Details tab for each product.