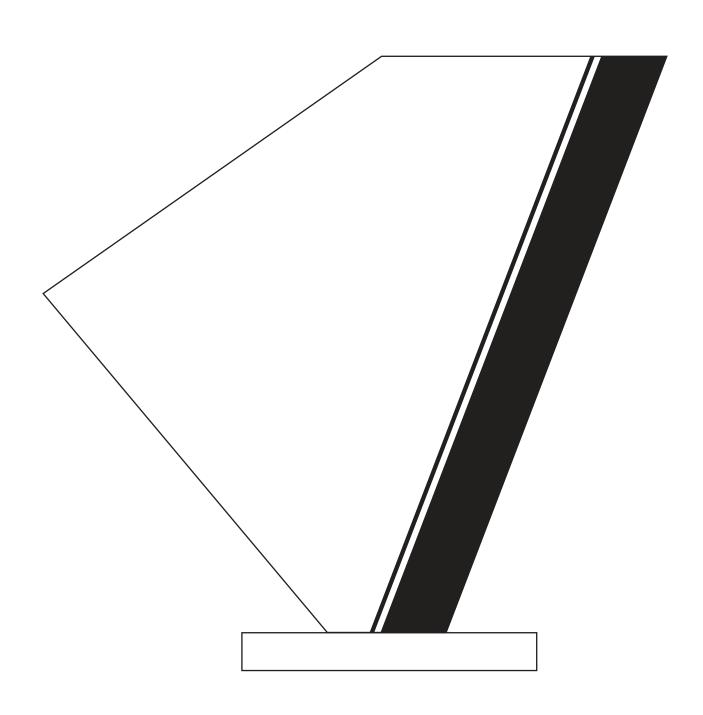

# DECORATING TEMPLATE

Product Name: Navigate Crystal Award

Product Model: JC-2360

Product Size: 7.00" x 7.00" x 3.00"

**Scale 100%** 