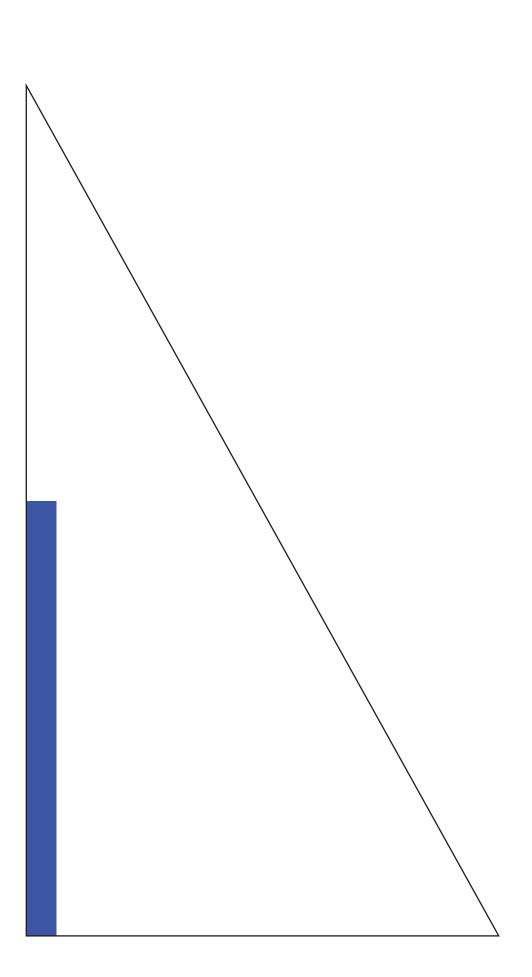

## DECORATING TEMPLATE

Product Name: APEX CRYSTAL AWARD

Product Model: JC-2339

Product Size: 6.00" x 9.50" x 3.50"

**Scale 100%** 

**Artwork Information:** 

All artwork must be in vector format (AI, EPS, PDF is recommended) (send AI in version CS5 or lower) For sand etching, if fonts are under 12 pt font and lines less than 1 pt thickness we cannot guarantee clean etching so please contact us if smaller font or line thickness is needed. Any Logos and Text must be black & white line art only, no colors or grays can be etched.

## DECORATING TEMPLATE

Product Name: APEX CRYSTAL AWARD

Product Model: JC-2338

Product Size: 5.00" x 8.00" x 3.00"