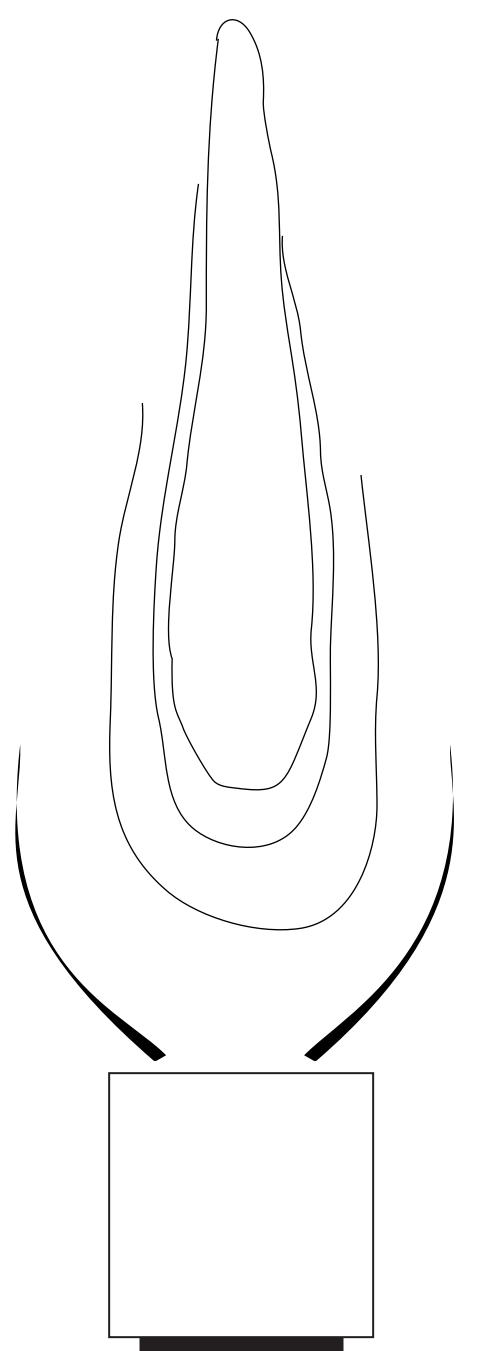

## DECORATING TEMPLATE

Product Name: FLAMING ART GLASS AWARD

Product Model: JC-221 (Small) Product Size: 4.25" x 14.00" **Scale 100%** 

Maximum Etching Area: 2.25" wide x 2.25" high

## **Artwork Information:**

All artwork must be in vector format (AI, EPS, PDF is recommended) (send AI in version CS5 or lower) For sand etching, if fonts are under 12 pt font and lines less than 1 pt thickness we cannot guarantee clean etching so please contact us if smaller font or line thickness is needed. Any Logos and Text must be black & white line art only, no colors or grays can be etched.

Please see more art guidelines under Artwork Details tab for each product.