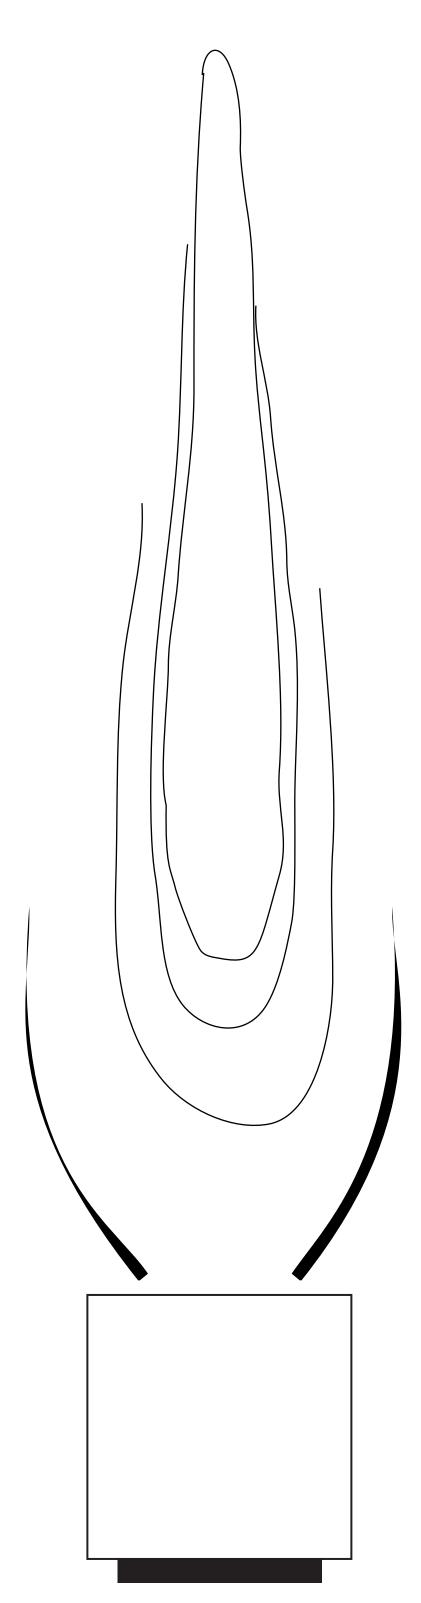

## DECORATING TEMPLATE

Product Name: FLAMING ART GLASS AWARD

Product Model: JC-222 (Large) Product Size: 5.25" x 16.00" **Scale 100%** 

Maximum Etching Area: 2.25" wide x 2.25" high

## **Artwork Information:**

All artwork must be in vector format (AI, EPS, PDF is recommended) (send AI in version CS5 or lower) For sand etching, if fonts are under 12 pt font and lines less than 1 pt thickness we cannot guarantee clean etching so please contact us if smaller font or line thickness is needed. Any Logos and Text must be black & white line art only, no colors or grays can be etched.

Please see more art guidelines under Artwork Details tab for each product.