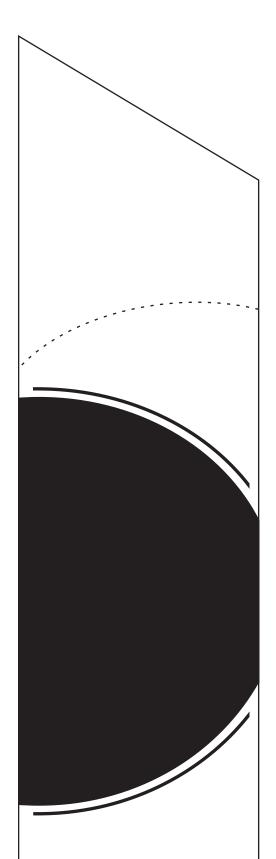

## DECORATING TEMPLATE

Product Name: CELESTIAL CRYSTAL AWARD Product Model: JC-2000 Product Size: 4.50" x 10.50" x 2.50"

**Scale 100%** 

Artwork Information:

All artwork must be in vector format (AI, EPS, PDF is recommended) (send AI in version CS5 or lower) For sand etching, if fonts are under 12 pt font and lines less than 1 pt thickness we cannot guarantee clean etching so please contact us if smaller font or line thickness is needed. Any Logos and Text must be black & white line art only, no colors or grays can be etched.