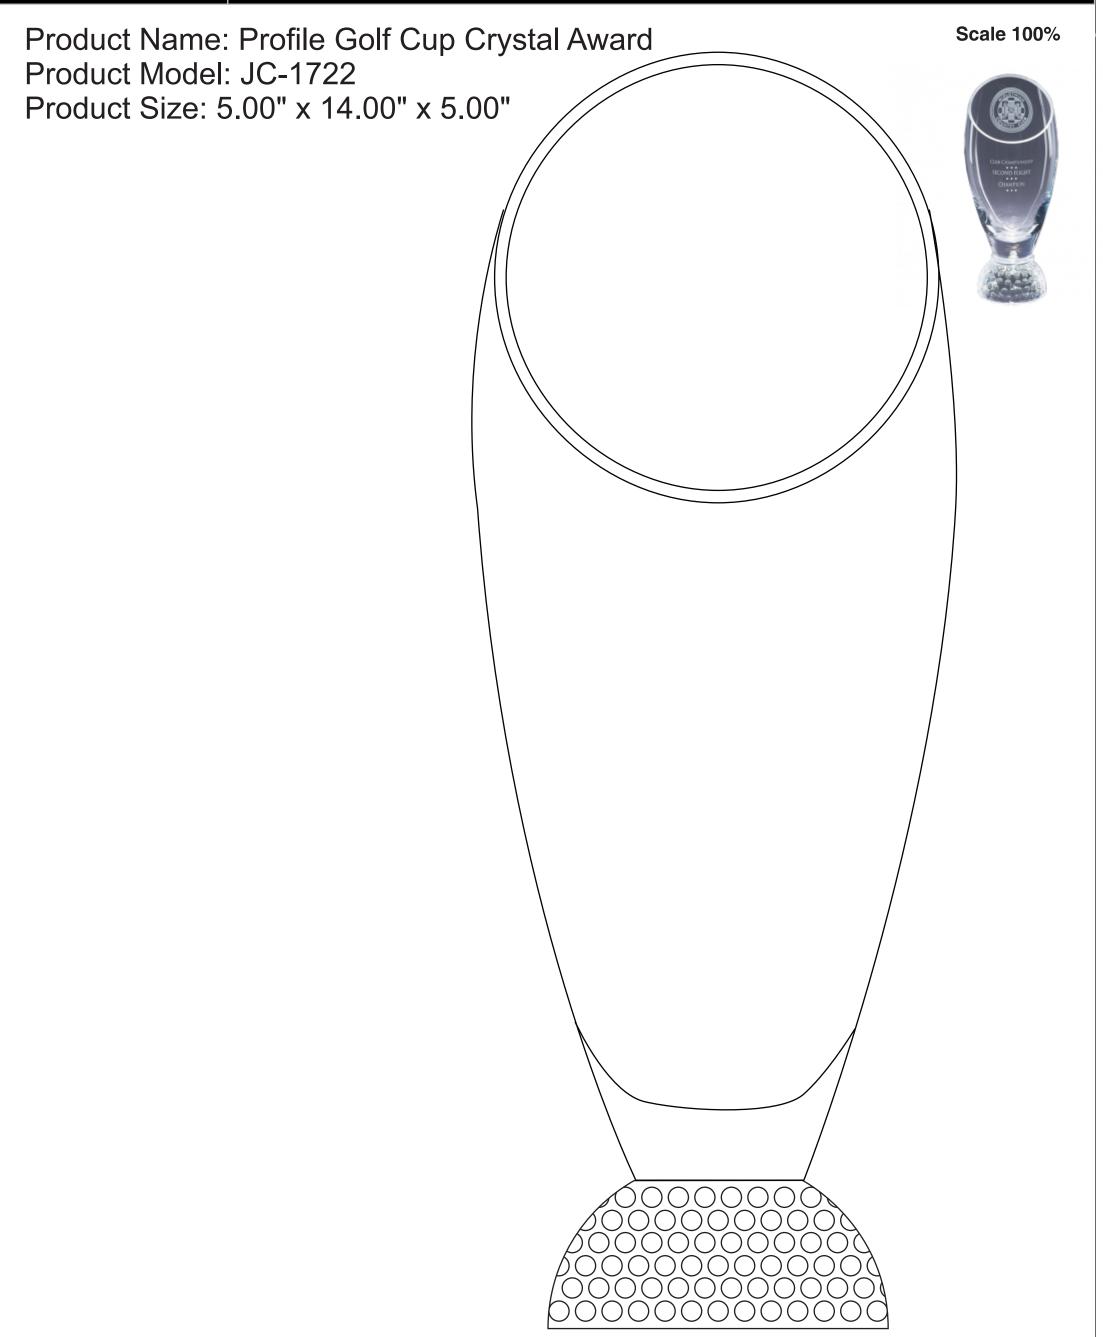

line art only, no colors or grays can be etched.

Please see more art guidelines under Artwork Details tab for each product.



## DECORATING TEMPLATE

Product Name: Profile Golf Cup Crystal Award
Product Model: JC-1721
Product Size: 4.50" x 12.00" x 4.50"

**Scale 100%** 



#### **Artwork Information:**

All artwork must be in vector format (AI, EPS, PDF is recommended) (send AI in version CS5 or lower) For sand etching, if fonts are under 12 pt font and lines less than 1 pt thickness we cannot guarantee clean etching so please contact us if smaller font or line thickness is needed. Any Logos and Text must be black & white line art only, no colors or grays can be etched.

Please see more art guidelines under Artwork Details tab for each product.



# D E C O R A T I N G T E M P L A T E