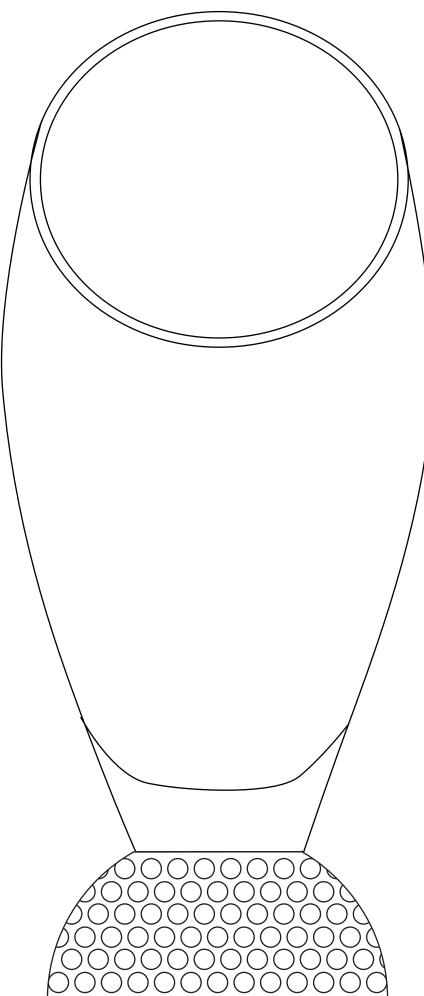

## DECORATING TEMPLATE

Product Name: Profile Golf Cup Crystal Award

Product Model: JC-1720

Product Size: 4.25" x 11.00" x 4.25"







#### **Artwork Information:**

All artwork must be in vector format (AI, EPS, PDF is recommended) (send AI in version CS5 or lower) For sand etching, if fonts are under 12 pt font and lines less than 1 pt thickness we cannot guarantee clean etching so please contact us if smaller font or line thickness is needed. Any Logos and Text must be black & white line art only, no colors or grays can be etched.

Please see more art guidelines under Artwork Details tab for each product.



## DECORATING TEMPLATE

Product Name: Profile Golf Cup Crystal Award
Product Model: JC-1721
Product Size: 4.50" x 12.00" x 4.50"

**Scale 100%** 



#### **Artwork Information:**

All artwork must be in vector format (AI, EPS, PDF is recommended) (send AI in version CS5 or lower) For sand etching, if fonts ar