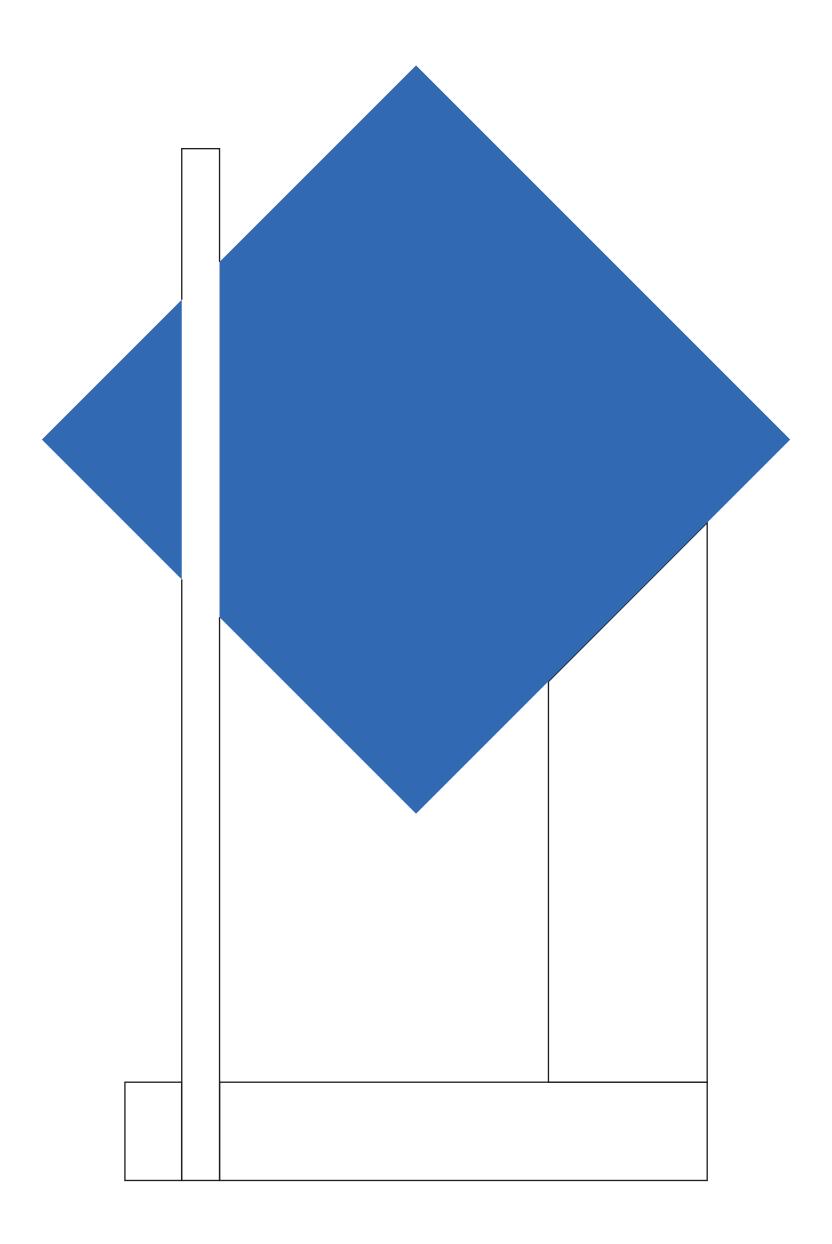

## DECORATING TEMPLATE

Product Name: BLUE ULTRA CRYSTAL AWARD

Product Model: JC-1540

Product Size: 7.75" x 11.50" x 2.50"

**Scale 100%** 

## Artwork Information:

All artwork must be in vector format (AI, EPS, PDF is recommended) (send AI in version CS5 or lower) For sand etching, if fonts are under 12 pt font and lines less than 1 pt thickness we cannot guarantee clean etching so please contact us if smaller font or line thickness is needed. Any Logos and Text must be black & white line art only, no colors or grays can be etched.

Please see more art guidelines under Artwork Details tab for each product.