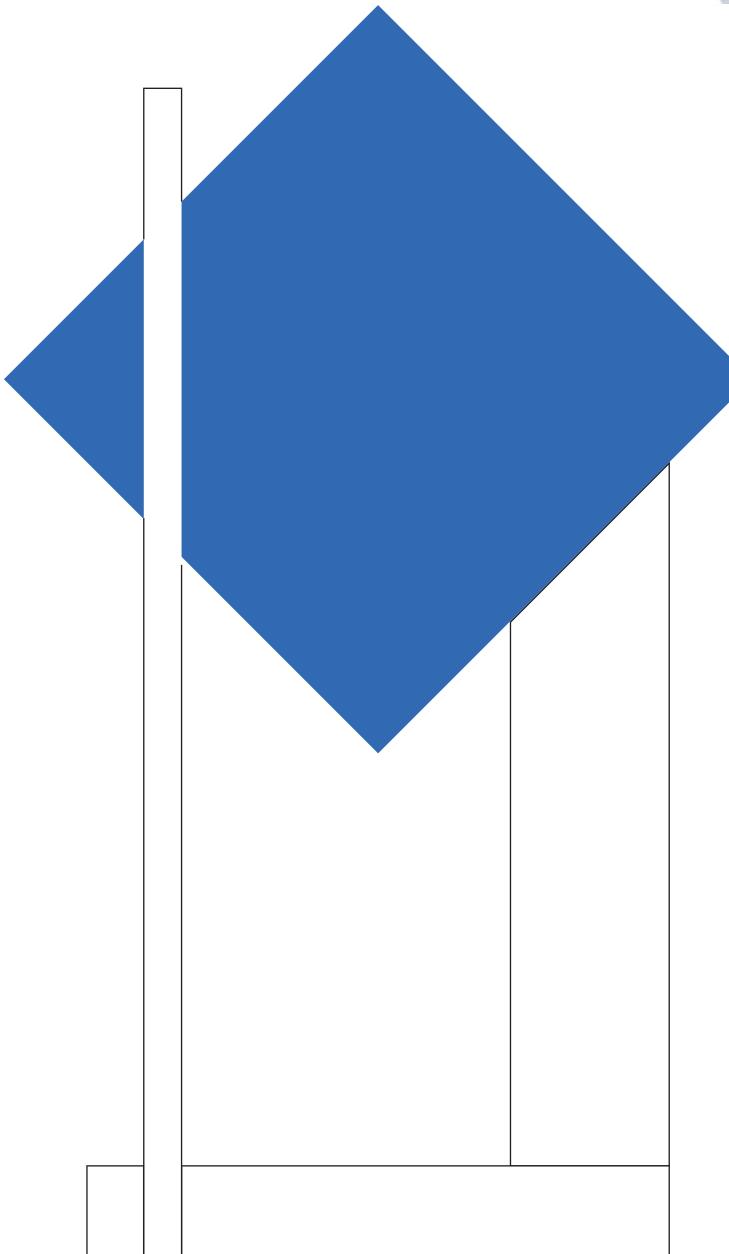

## DECORATING TEMPLATE

Product Name: BLUE ULTRA CRYSTAL AWARD

Product Model: JC-1541

Product Size: 7.75" x 13.00" x 2.50"

## **Artwork Information:**

All artwork must be in vector format (AI, EPS, PDF is recommended) (send AI in version CS5 or lower) For sand etching, if fonts are under 12 pt font and lines less than 1 pt thickness we cannot guarantee clean etching so please contact us if smaller font or line thickness is needed. Any Logos and Text must be black & white line art only, no colors or grays can be etched.

Please see more art guidelines under Artwork Details tab for each product.