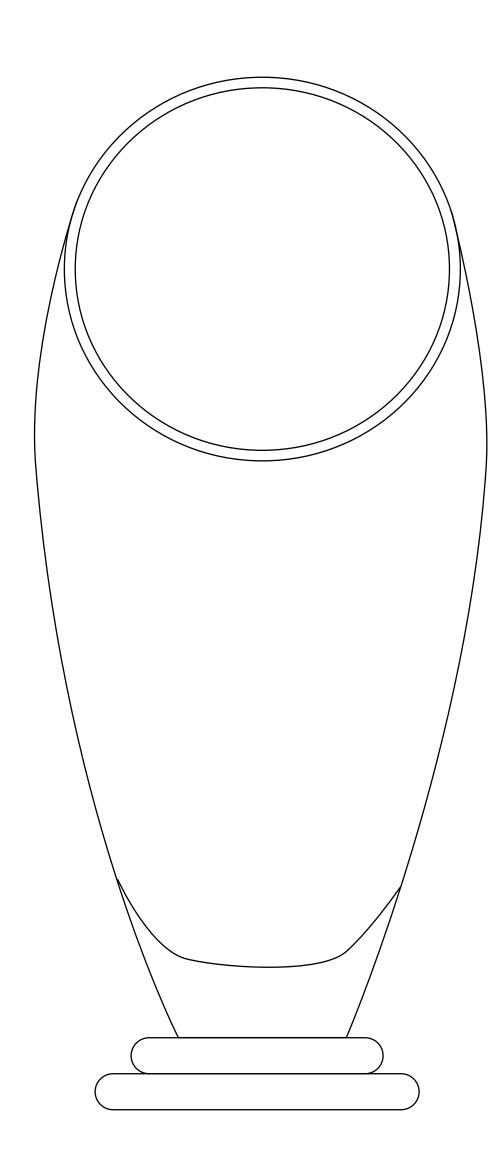

# DECORATING TEMPLATE

Product Name: ESPRIT CUP CRYSTAL AWARD

Product Model: JC-1522

Product Size: 5.00" x 12.75" x 3.25"

**Scale 100%** 

### **Artwork Information:**

All artwork must be in vector format (AI, EPS, PDF is recommended) (send AI in version CS5 or lower) For sand etching, if fonts are under 12 pt font and lines less than 1 pt thickness we cannot guarantee clean etching so please contact us if smaller font or line thickness is needed. Any Logos and Text must be black & white line art only, no colors or grays can be etched.