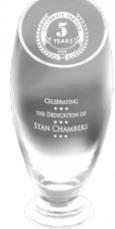

# DECORATING TEMPLATE

Product Name: ESPRIT CUP CRYSTAL AWARD

Product Model: JC-1520

Product Size: 4.25" x 10.00" x 3.25"

**Scale 100%** 

### **Artwork Information:**

All artwork must be in vector format (AI, EPS, PDF is recommended) (send AI in version CS5 or lower) For sand etching, if fonts are under 12 pt font and lines less than 1 pt thickness we cannot guarantee clean etching so please contact us if smaller font or line thickness is needed. Any Logos and Text must be black & white line art only, no colors or grays can be etched.

Please see more art guidelines under Artwork Details tab for each product.