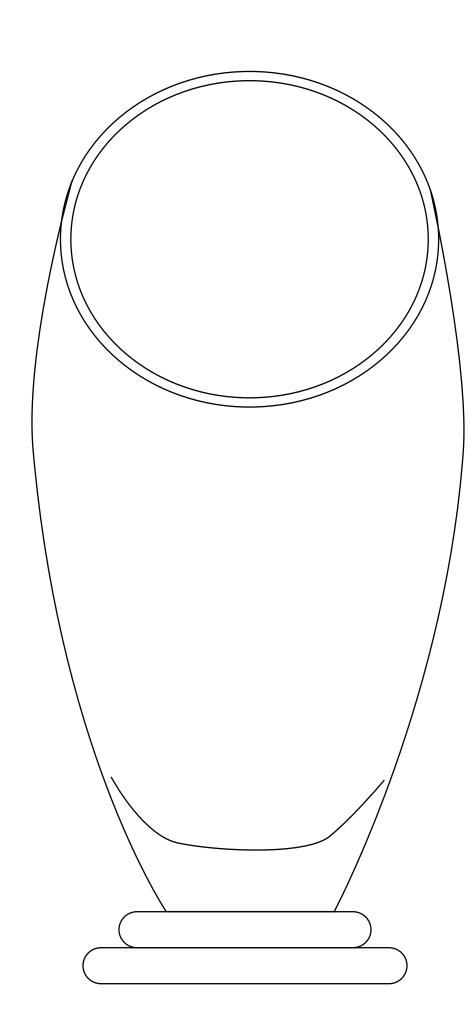

# DECORATING TEMPLATE

Product Name: ESPRIT CUP CRYSTAL AWARD

Product Model: JC-1521

Product Size: 4.50" x 11.25" x 3.25"

**Scale 100%** 

#### **Artwork Information:**

All artwork must be in vector format (AI, EPS, PDF is recommended) (send AI in version CS5 or lower) For sand etching, if fonts are under 12 pt font and lines less than 1 pt thickness we cannot guarantee clean etching so please contact us if smaller font or line thickness is needed. Any Logos and Text must be black & white line art only, no colors or grays can be etched.