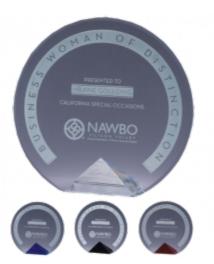

### DECORATING TEMPLATE

Product Name: CYRK CRYSTAL AWARD

Product Model: JC-1301

Product Size: 7.00" x 6.50" x 2.00

**Scale 100%** 

### **Artwork Information:**

All artwork must be in vector format (AI, EPS, PDF is recommended) (send AI in version CS5 or lower) For sand etching, if fonts are under 12 pt font and lines less than 1 pt thickness we cannot guarantee clean etching so please contact us if smaller font or line thickness is needed. Any Logos and Text must be black & white line art only, no colors or grays can be etched.

Please see more art guidelines under Artwork Details tab for each product.