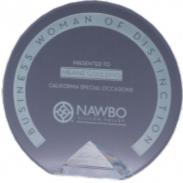

# DECORATING TEMPLATE

Product Name: CYRK CRYSTAL AWARD

Product Model: JC-1302

Product Size: 8.00" x 7.50" x 2.00"

**Scale 100%** 

### **Artwork Information:**

All artwork must be in vector format (AI, EPS, PDF is recommended) (send AI in version CS5 or lower) For sand etching, if fonts are under 12 pt font and lines less than 1 pt thickness we cannot guarantee clean etching so please contact us if smaller font or line thickness is needed. Any Logos and Text must be black & white line art only, no colors or grays can be etched.

Please see more art guidelines under Artwork Details tab for each product.