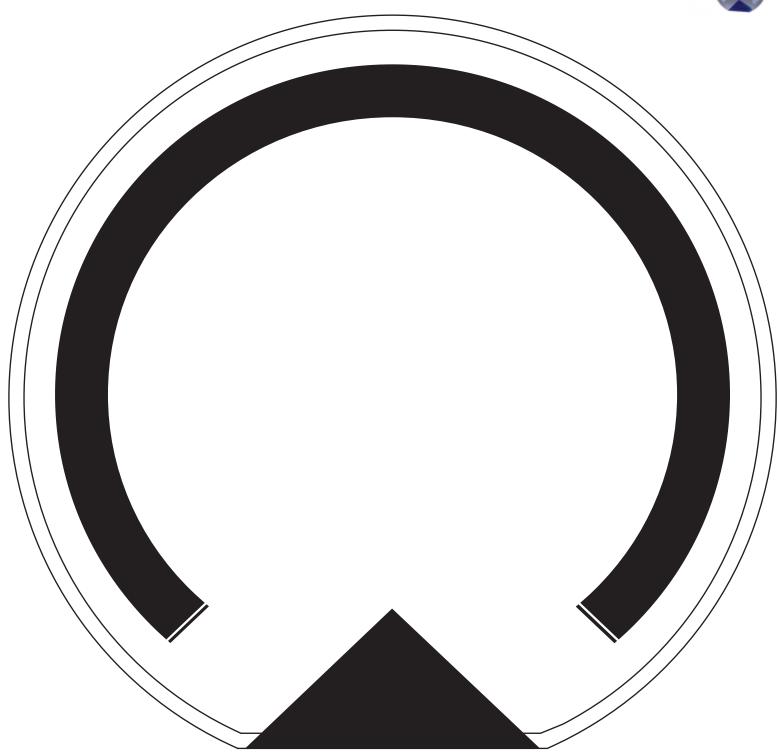

### DECORATING TEMPLATE

Product Name: CYRK CRYSTAL AWARD

Product Model: JC-1301

Product Size: 7.00" x 6.50" x 2.00

**Scale 100%** 





### **Artwork Information:**

All artwork must be in vector format (AI, EPS, PDF is recommended) (send AI in version CS5 or lower) For sand etching, if fonts are under 12 pt font and lines less than 1 pt thickness we cannot guarantee clean etching so please contact us if smaller font or line thickness is needed. Any Logos and Text must be black & white line art only, no colors or grays can be etched.

Please see more art guidelines under Artwork Details tab for each product.



# DECORATING TEMPLATE

Product Name: CYRK CRYSTAL AWARD

Product Model: JC-1302

Product Size: 8.00" x 7.50" x 2.00"

**Scale 100%** 











### **Artwork Information:**

All artwork must be in vector format (AI, EPS, PDF is recommended) (send AI in version CS5 or lower) For sand etching, if fonts are under 12 pt font and lines less than 1 pt thickness we cannot guarantee clean etching so please contact us if smaller font or line thickness is needed. Any Logos and Text must be black & white line art only, no colors or grays can be etched.

Please see more art guidelines under Artwork Details tab for each product.



# DECORATING TEMPLATE



#### **Artwork Information:**

All artwork must be in vector format (AI, EPS, PDF is recommended) (send AI in version CS5 or lower) For sand etching, if fonts are under 12 pt font and lines less than 1 pt thickness we cannot guarantee clean etching so please contact us if smaller font or l