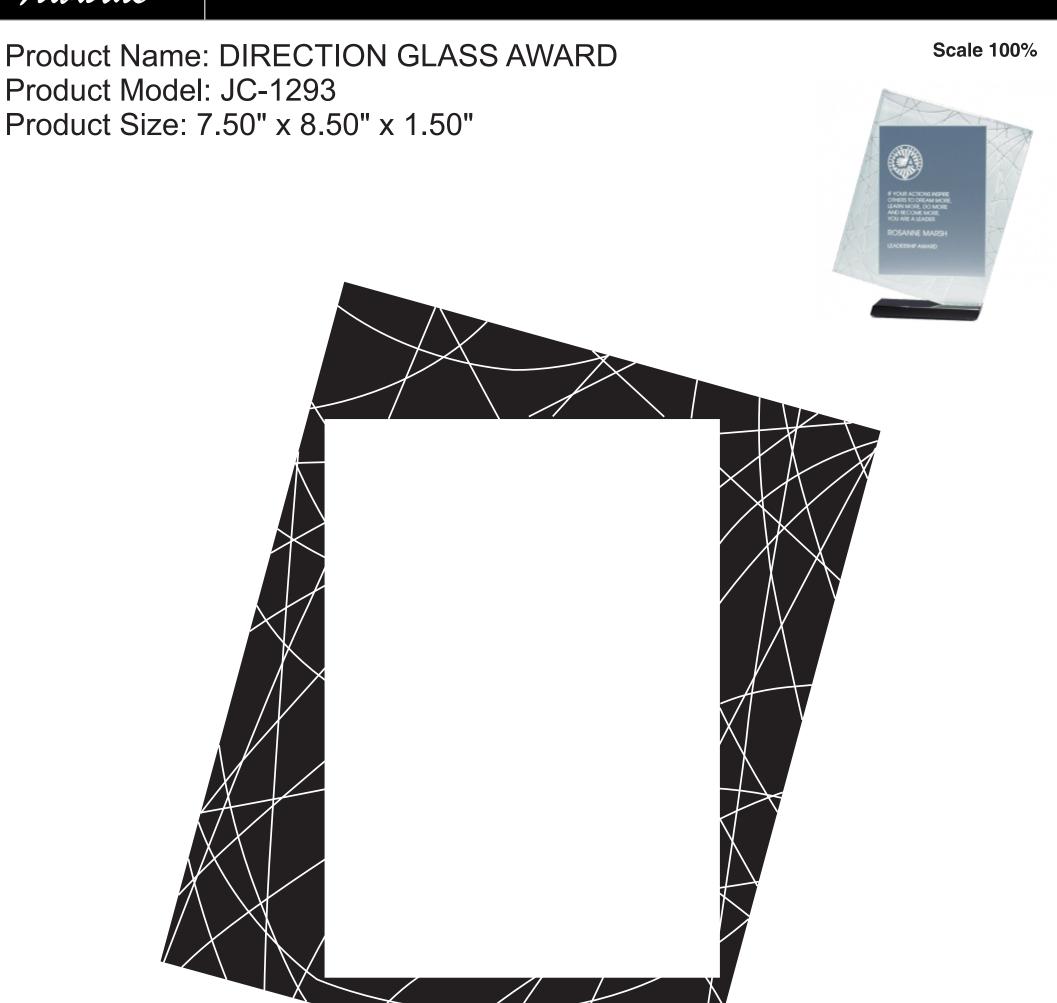

# DECORATING TEMPLATE

Product Name: DIRECTION GLASS AWARD

Product Model: JC-1292

Product Size: 6.75" x 7.50" x 1.50"

**Scale 100%** 





## **Artwork Information:**

All artwork must be in vector format (AI, EPS, PDF is recommended) (send AI in version CS5 or lower) For sand etching, if fonts are under 12 pt font and lines less than 1 pt thickness we cannot guarantee clean etching so please contact us if smaller font or line thickness is needed. Any Logos and Text must be black & white line art only, no colors or grays can be etched.

Please see more art guidelines under Artwork Details tab for each product.



# DECORATING TEMPLATE



### **Artwork Information:**

All artwork must be in vector format (AI, EPS, PDF is recommended) (send AI in version CS5 or lower) For sand etching, if fonts are under 12 pt font and lines less than 1 pt thickness we cannot guarantee clean etching so please contact us if smaller font or line thickness is needed. Any Logos and Text must be black & white line art only, no colors or grays can be etched.

Please see more art guidelines under Artwork Details tab for each product.



# DECORATING TEMPLATE



### **Artwork Information:**

All artwork must be in vector format (AI, EPS, PDF is recommended) (send AI in version CS5 or lower) For sand etching, if fonts are under 12 pt font and lines less than 1 pt thickness we cannot guarantee clean etching so please contact us if smaller font or li