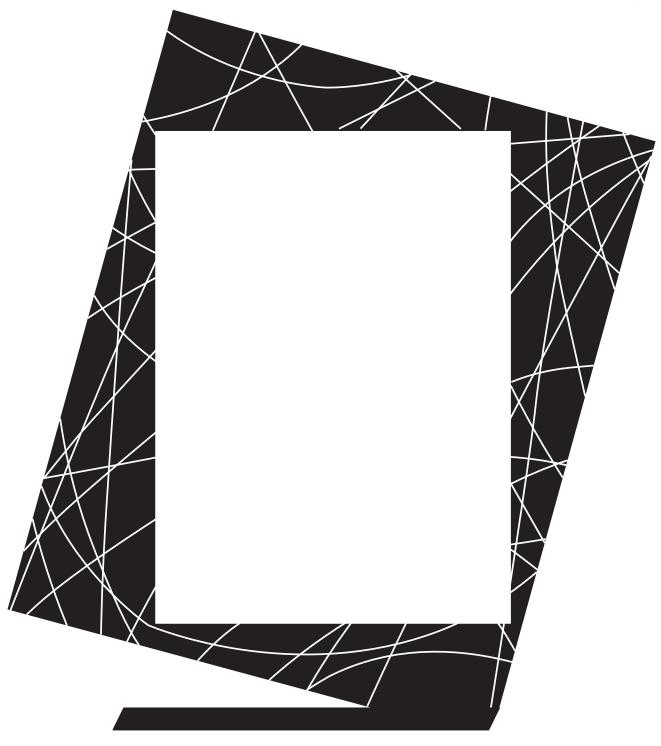

# DECORATING TEMPLATE

Product Name: DIRECTION GLASS AWARD

Product Model: JC-1292

Product Size: 6.75" x 7.50" x 1.50"

**Scale 100%** 