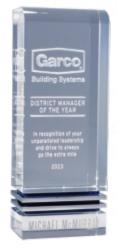

## DECORATING TEMPLATE

Product Name: Collaborate Crystal Award

Product Model: JC-1184

Product Size: 3.00" x 8.00" x 1.75"

**Scale 100%** 