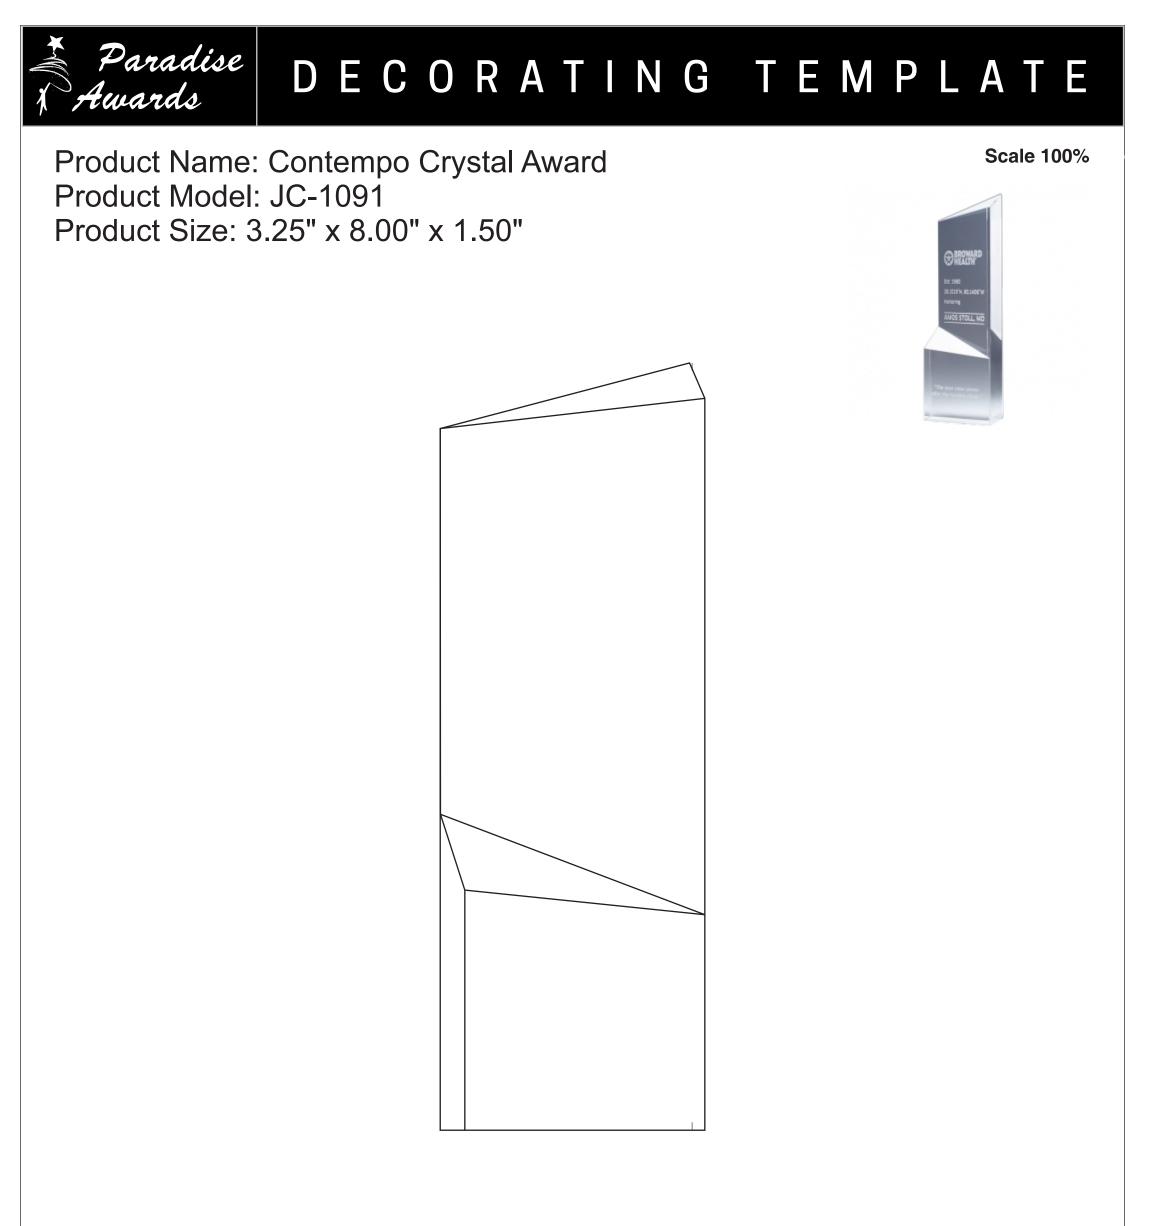

Artwork Information:

All artwork must be in vector format (AI, EPS, PDF is recommended) (send AI in version CS5 or lower) For sand etching, if fonts are under 12 pt font and lines less than 1 pt thickness we cannot guarantee clean etching so please contact us if smaller font or line thickness is needed. Any Logos and Text must be black & white line art only, no colors or grays can be etched.

Please see more art guidelines under Artwork Details tab for each product.



Artwork Information:

All artwork must be in vector format (AI, EPS, PDF is recommended) (send AI in version CS5 or lower) For sand etching, if fonts are under 12 pt font and lines less than 1 pt thickness we cannot guarantee clean etching so please contact us if smaller font or line thickness is needed. Any Logos and Tex