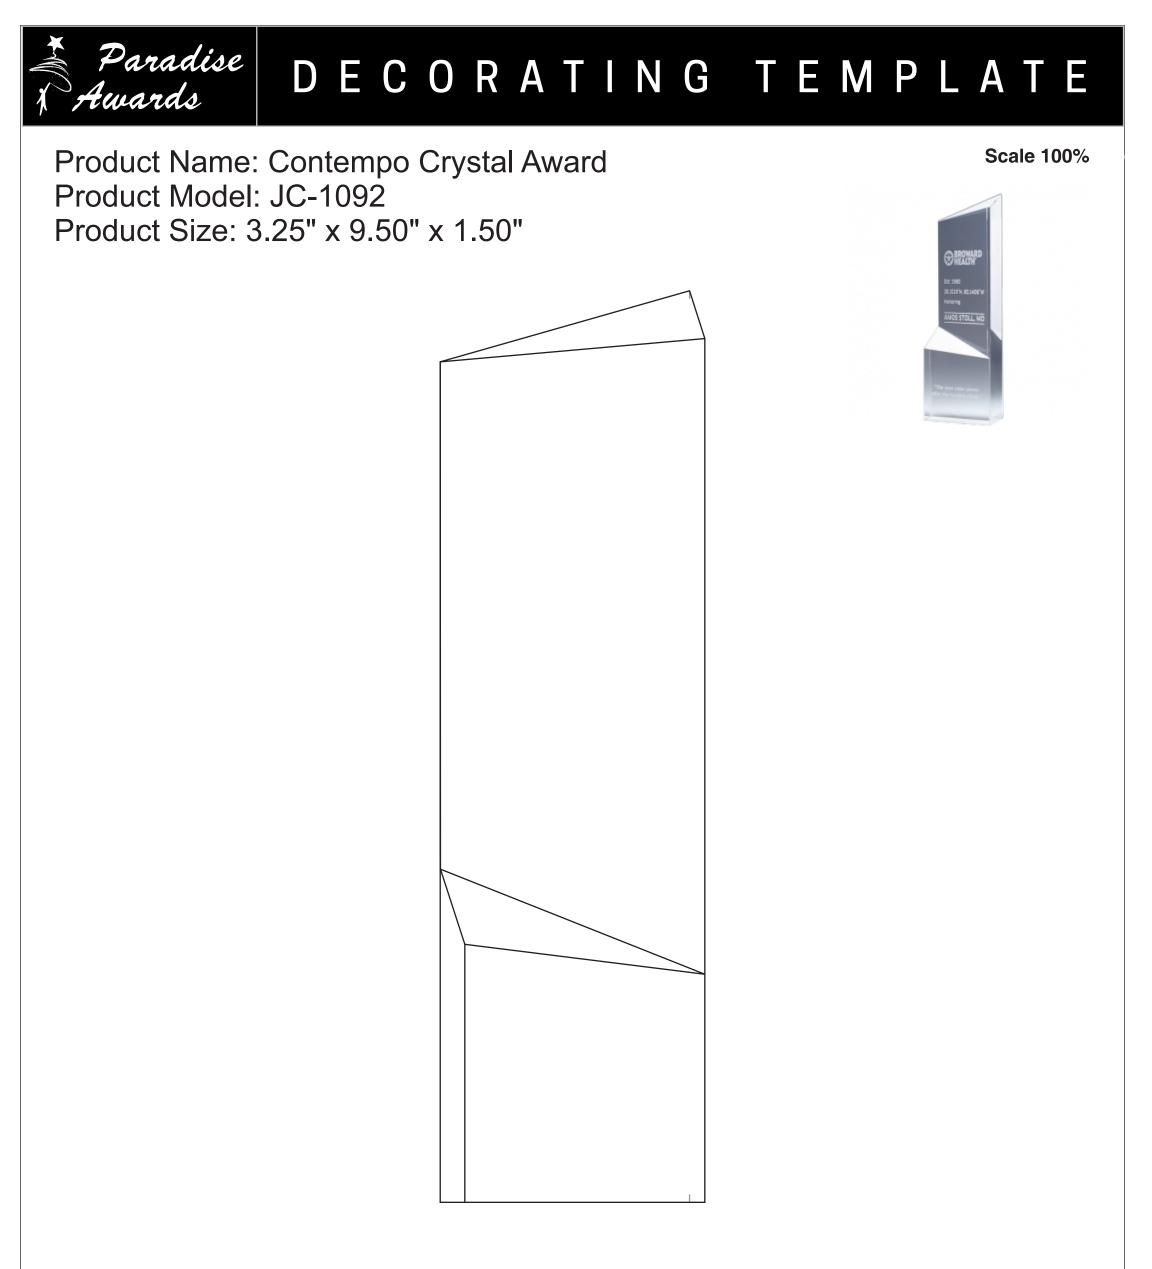

Artwork Information:

All artwork must be in vector format (AI, EPS, PDF is recommended) (send AI in version CS5 or lower) For sand etching, if fonts are under 12 pt font and lines less than 1 pt thickness we cannot guarantee clean etching so please contact us if smaller font or line thickness is needed. Any Logos and Text must be black & white line art only, no colors or grays can be etched.

Please see more art guidelines under Artwork Details tab for each product.



Artwork Information:

All artwork must be in vector format (AI, EPS, PDF is recommended) (send AI in version CS5 or lower) For sand etching, if fonts are under 12 pt font and lines less than 1 pt thickness we cannot guarantee clean etching so please contact us if smaller font or line thickness is needed. Any Logos and Text must be black & white line art only, no colors or grays can be etched.

Please see more art guidelines under Artwork Details tab for each product.