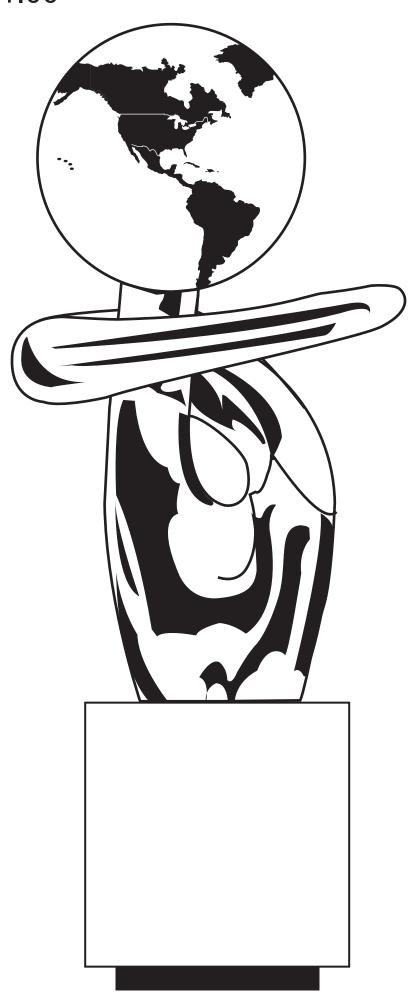

## DECORATING TEMPLATE

Product Name: VOYAGER CRYSTAL WORLD ART GLASS AWARDScale 100%

Product Model: JC-0812 Product Size: 4.25" x 11.00"