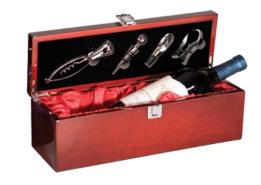

## DECORATING TEMPLATE

Product Name: SINGLE WINE BOTTLE GIFT SET Product Model: J-WBX01 Product Size: 14.25" x 4.50" x 4.25"

**Scale 100%** 

Artwork Information:

All artwork must be in vector format (AI, EPS, PDF is recommended) (send AI in version CS5 or lower) For sand etching, if fonts are under 12 pt font and lines less than 1 pt thickness we cannot guarantee clean etching so please contact us if smaller font or line thickness is needed. Any Logos and Text must be black & white line art only, no colors or grays can be etched.