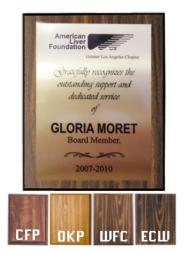

Product Name: PERSONALIZED WOOD PLAQUE

Product Model: J-WBK79

Product Size: 7.00" x 9.00" x .625"

**Scale 100%** 