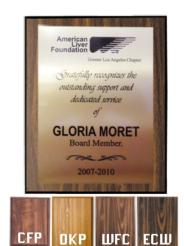

Product Name: PERSONALIZED WOOD PLAQUE

Product Model: J-WBK46

Product Size: 4.00" x 6.00" x .625"

**Scale 100%** 

### **Artwork Information:**

All artwork must be in vector format (AI, EPS, PDF is recommended) (send AI in version CS5 or lower) For sand etching, if fonts are under 12 pt font and lines less than 1 pt thickness we cannot guarantee clean etching so please contact us if smaller font or line thickness is needed. Any Logos and Text must be black & white line art only, no colors or grays can be etched.