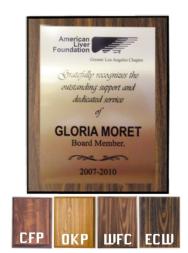

Product Name: PERSONALIZED WOOD PLAQUE

Product Model: J-WBK57

Product Size: 5.00" x 7.00" x .625"

**Scale 100%** 