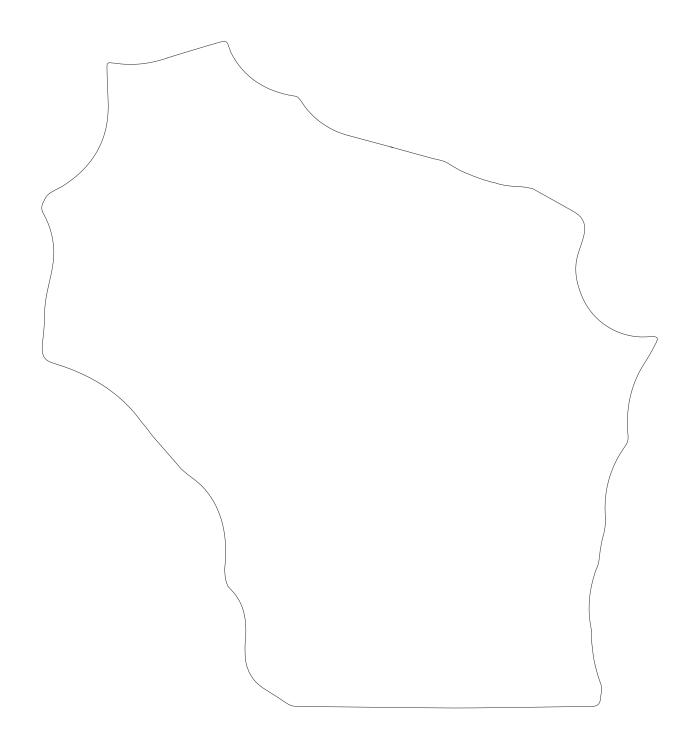

Product Name: WISCONSIN STATE WOOD PLAQUE

Product Model: J-STWI200

Product Size: 5.00" x 7.00" x .625"

**Scale 100%** 