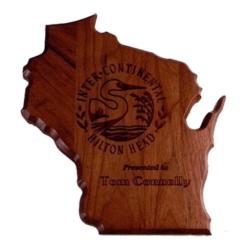

Product Name: WISCONSIN STATE WOOD PLAQUE

Product Model: J-STWI200

Product Size: 5.00" x 7.00" x .625"

**Scale 100%** 

Product Name: WISCONSIN STATE WOOD PLAQUE

Product Model: J-STWI201

Product Size: 7.50" x 8.00" x .625"

**Scale 100%** 

Product Name: WISCONSIN STATE WOOD PLAQUE

Product Model: J-STWI202

Product Size: 9.50" x 10.00" x .625"