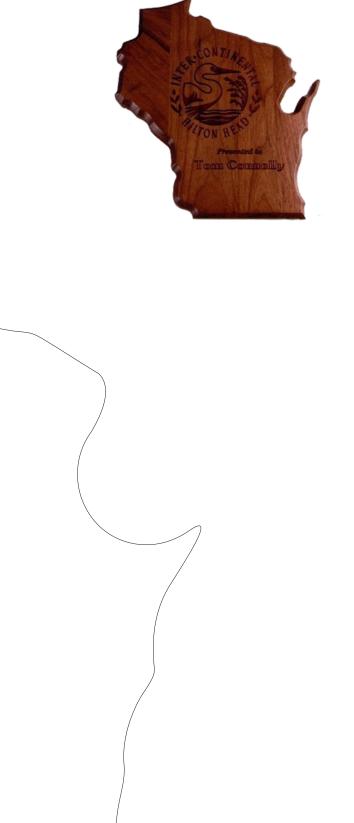

Product Name: WISCONSIN STATE WOOD PLAQUE

Product Model: J-STWI201

Product Size: 7.50" x 8.00" x .625"

**Scale 100%** 