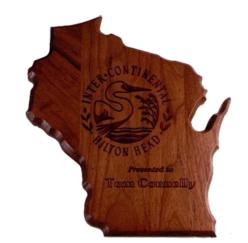

Product Name: WISCONSIN STATE WOOD PLAQUE

Product Model: J-STWI200

Product Size: 5.00" x 7.00" x .625"

**Scale 100%** 

Product Name: WISCONSIN STATE WOOD PLAQUE

Product Model: J-STWI201

Product Size: 7.50" x 8.00" x .625"

**Scale 100%** 

Product Name: WISCONSIN STATE WOOD PLAQUE

Product Model: J-STWI202

Product Size: 9.50" x 10.00" x .625"