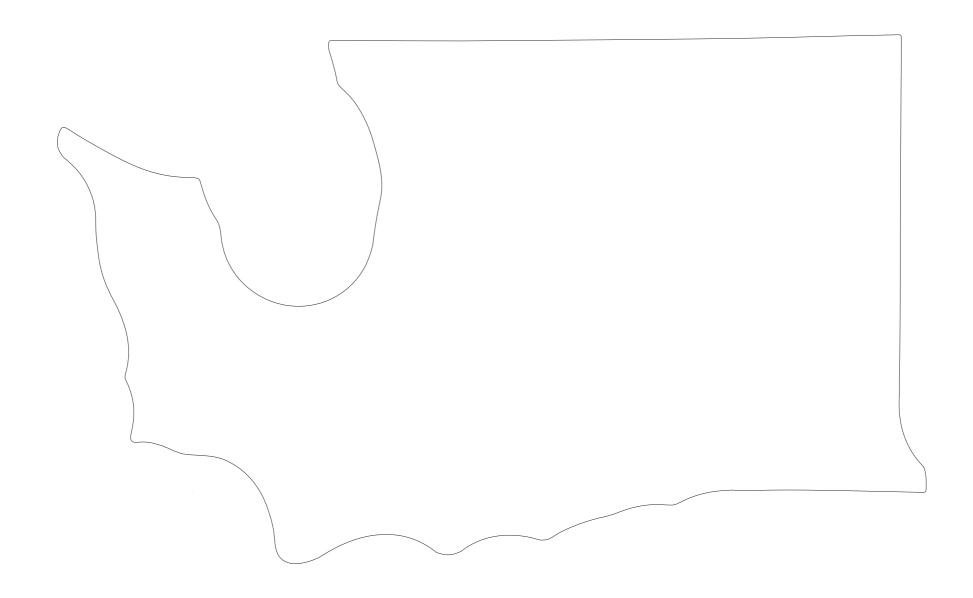

## DECORATING TEMPLATE

Product Name: WASHINGTON STATE WOOD PLAQUE

Product Model: J-STWA481

Product Size: 6.50" x 10.00" x .625"

**Scale 100%** 

## **Artwork Information:**

All artwork must be in vector format (AI, EPS, PDF is recommended) (send AI in version CS5 or lower) For sand etching, if fonts are under 12 pt font and lines less than 1 pt thickness we cannot guarantee clean etching so please contact us if smaller font or line thickness is needed. Any Logos and Text must be black & white line art only, no colors or grays can be etched.