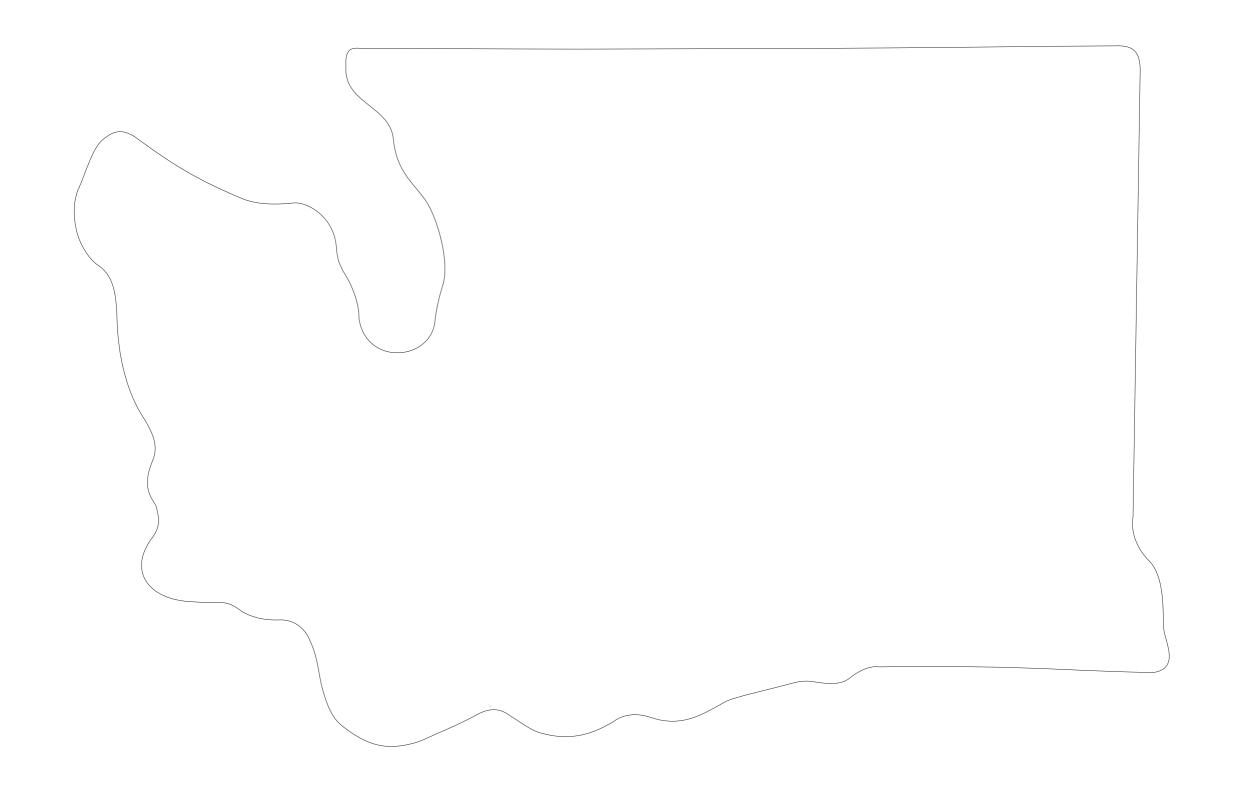

## DECORATING TEMPLATE

Product Name: WASHINGTON STATE WOOD PLAQUE

Product Model: J-STWA483

Product Size: 7.50" x 11.50" x .625"

**Scale 100%** 

## **Artwork Information:**

All artwork must be in vector format (AI, EPS, PDF is recommended) (send AI in version CS5 or lower) For sand etching, if fonts are under 12 pt font and lines less than 1 pt thickness we cannot guarantee clean etching so please contact us if smaller font or line thickness is needed. Any Logos and Text must be black & white line art only, no colors or grays can be etched.